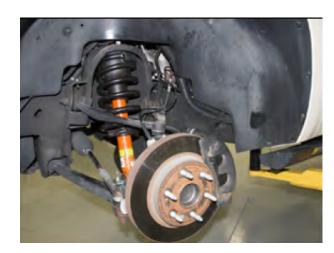

#### **COIL STRUT REMOVAL**

1. Raise the vehicle and remove the front wheels. (Figures 1, 2)

FIGURE 1

FIGURE 2