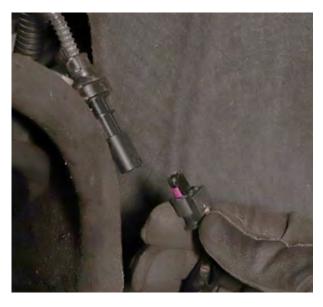

## 2. Unroute and disconnect the electrical connection. (FIGURES 3, 4)

FIGURE 3

FIGURE 4