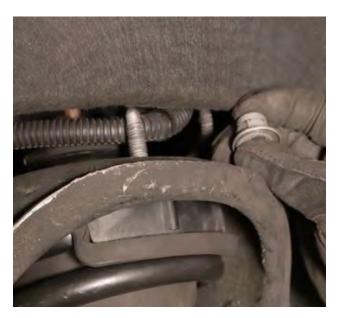

## 2. Unroute and disconnect the electrical connection. (FIGURES 3, 4)

FIGURE 3

FIGURE 4