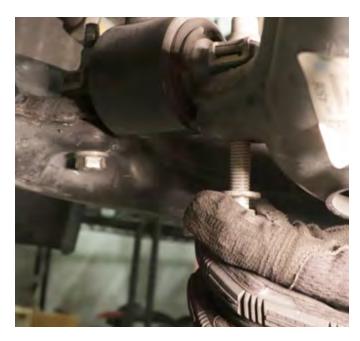

## Magnetic Front Strut Replacement Kit

2015-2018 GM Pickup Trucks 2015-2020 GM SUVs (LWB & 6.2L)

4. Remove the two (2) bottom mount bolts. (FIGURES 7, 8)

FIGURE 7 FIGURE 8

5. Remove the shock assembly from the vehicle. (FIGURE 9)