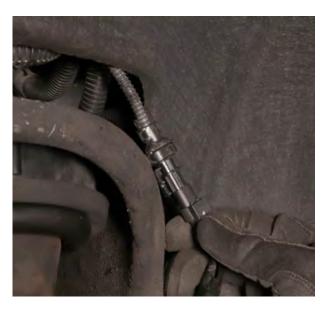

## 2. Unroute and disconnect the electrical connection. (FIGURES 3, 4)

FIGURE 3

FIGURE 4