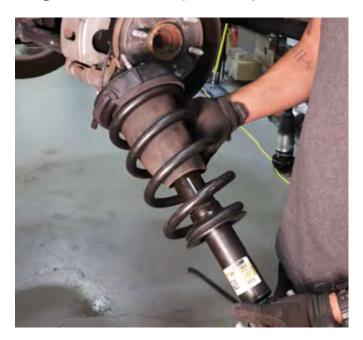

## Magnetic Front Strut Replacement Kit

2015-2018 GM Pickup Trucks 2015-2020 GM SUVs (LWB & 6.2L)

4. Remove the two (2) bottom mount bolts. (FIGURES 7, 8)

FIGURE 7 FIGURE 8

5. Remove the shock assembly from the vehicle. (FIGURE 9)

FIGURE 9

6. Removal complete.