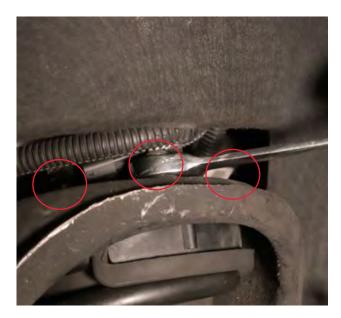

care, safety and maintenance instructions. Under no circumstances should any work be completed underneath the vehicle if it is not adequately supported, as serious injuries and death can occur.

**DISCLAIMER:** 

THE PRODUCT SHOWN IN THE INSTALLATION STEPS BELOW MAY LOOK DIFFERENT THAN THE PART YOU ARE INSTALLING. THE INSTALLATION STEPS ARE THE SAME AND ALL NOTICES AND WARNINGS SHOULD BE ADHERED TO IN THE SAME MANNER.

#### **COIL STRUT REMOVAL**

1. Raise the vehicle and remove the front wheels. (Figures 1, 2)



FIGURE 1



FIGURE 2



## Magnetic Front Strut Replacement Kit

2015-2018 GM Pickup Trucks 2015-2020 GM SUVs (LWB & 6.2L)

## 2. Unroute and disconnect the electrical connection. (FIGURES 3, 4)



FIGURE 3



FIGURE 4

## 3. Remove the three (3) top mount nuts. (FIGURES 4, 5)



FIGURE 5



FIGURE 6



## Magnetic Front Strut Replacement Kit

2015-2018 GM Pickup Trucks 2015-2020 GM SUVs (LWB & 6.2L)

4. Remove the two (2) bottom mount bolts. (FIGURES 7, 8)





FIGURE 7 FIGURE 8

5. Remove the shock assembly from the vehicle. (FIGURE 9)



FIGURE 9

6. Removal complete.



## Magnetic Front Strut Replacement Kit

2015-2018 GM Pickup Trucks 2015-2020 GM SUVs (LWB & 6.2L)

#### **COIL STRUT INSTALLATION**



Tighten all nuts and bolts to manufacturer's specifications during the installation process.

- 1. Install the Stutmasters Magneride Shock onto the vehicle
- 2. Reinstall the two bottom mount bolts. Tighten to the manufacturer's specifications.
- 3. Reinstall the three (3) top mount nuts. Tighten to the manufacturer's specifications.
- 4. Reroute and reconnect