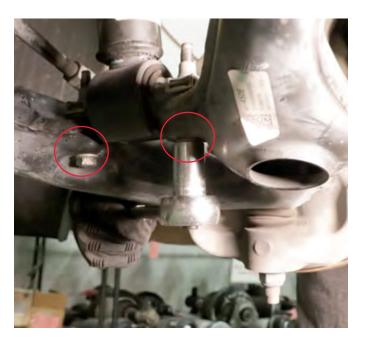

can occur.

**DISCLAIMER:** 

THE PRODUCT SHOWN IN THE INSTALLATION STEPS BELOW MAY LOOK DIFFERENT THAN THE PART YOU ARE INSTALLING. THE INSTALLATION STEPS ARE THE SAME AND ALL NOTICES AND WARNINGS SHOULD BE ADHERED TO IN THE SAME MANNER.

#### **COIL STRUT REMOVAL**

1. Raise the vehicle and remove the front wheels. (Figures 1, 2)



FIGURE 1



FIGURE 2



## Magnetic Front Strut Replacement Kit

2015-2018 GM Pickup Trucks 2015-2020 GM SUVs (LWB & 6.2L)

## 2. Unroute and disconnect the electrical connection. (FIGURES 3, 4)



FIGURE 3



FIGURE 4

## 3. Remove the three (3) top mount nuts. (FIGURES 4, 5)



FIGURE 5



FIGURE 6



## Magnetic Front Strut Replacement Kit

2015-2018 GM Pickup Trucks 2015-2020 GM SUVs (LWB & 6.2L)

4. Remove the two (2) bottom mount bolts. (FIGURES 7, 8)





FIGURE 7 FIGURE 8

5. Remove the shock assembly from the vehicle. (FIGURE 9)



FIGURE 9

6. Removal complete.



## Magnetic Front Strut Replacement Kit

2015-2018 GM Pickup Trucks 2015-2020 GM SUVs (LWB & 6.2L)

#### **COIL STRUT INSTALLATION**



Tighten all nuts and bolts to manufacturer's specifications during the installation process.

- 1. Install the Stutmasters Magneride Shock onto the vehicle
- 2. Reinstall the two bottom mount bolts. Tighten to the manufacturer's specifications.
- 3. Reinstall the three (3) top mount nuts. Tighten to the manufacturer's specifications.
- 4. Reroute and reconnect the elctrical connector to the new strut
- 5. Reinstall the front wheels
- 6. Installation Complete!

To fully ensure that the suspension fault codes do not return immediately after i