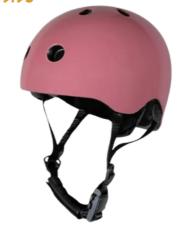

#### **PRACTICAL**

BED HEAD TODDLER
BUCKET HAT
\$32.95

COCONUTS HELMETS \$59.95

BY BIRDIE JUNIOR BACKPACK \$64.95

THE SUBO BOTTLE \$31.95

ELLIEBUB SMOCKIE \$31.95

GRECH & CO
SUSTAINABLE SUNNIES
\$39.95

BY BIRDIE MINI