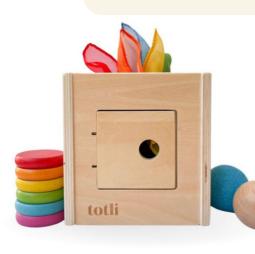

#### **0 - 12 MONTHS**

TOTLI THE
SPINNING DRUM
\$49.00

TIKIRI ELEPHANT VIBRATING TOY \$28.95

FAT BRAIN TOYS
PIPSQUIGZ LOOPZ
\$17.99

ATH TOY \$18.95 PETI

REINDEER TEETHER \$14.95

PETILOU WOODEN
GRASPING BEADS
\$18.95