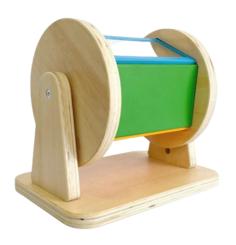

#### **0 - 12 MONTHS**

TOTLI THE
SPINNING DRUM
\$49.00

TIKIRI ELEPHANT VIBRATING TOY \$28.95

FAT BRAIN TOYS
PIPSQUIGZ LOOPZ
\$17.99

ATH TOY \$18.95 PETI

REINDEER TEETHER \$14.95

PETILOU WOODEN
GRASPING BEADS
\$18.95