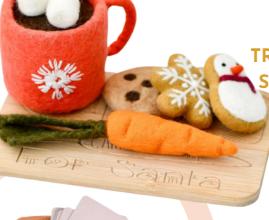

#### **CHRISTMAS THEMED**

OH FLOSSY
LIPSTOCK STOCKING
STUFFER

\$7.50

THE PLAY CARD CO.
CHRISTMAS DECK
\$25.00

OH FLOSSY MAKEUP & FACE PAINT BON BONS \$19.95

MODERN MONTY
CHRISTMAS MEMORY
CARD GAME

\$34.95

JELLYSTONE CHRISTMAS TEETHERS \$14.95 MODERN
MONTY
CHRISTMAS
"TAKE ME WITH
YOU" PUZZLE
\$29.95

\$43.50

GO FISH \$7.00 - 10.00

CHRISTMAS SCAVENGER

HUNT BOARD \$22.00

WILD DOUGH CO CHRISTMAS

**PLAYDOUGH** 

\$15.95