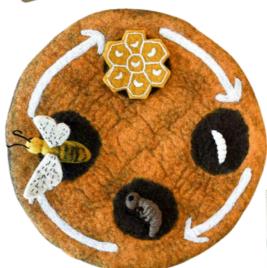

#### **EDUCATIONAL**

TWO LITTLE
DUCKLINGS FIRST
READING &
WRITING WORDS
\$29.95

TENDER LEAF TOYS
CITRUS FRACTIONS
PUZZLE
\$32.95

TARA TREASURES
FELT LIFECYCLE
OF A BEE
\$39.00

TIGER TRIBE BUG SPOTTER SET \$12.90