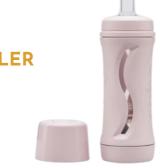

#### **PRACTICAL**

BED HEAD TODDLER
BUCKET HAT
\$32.95

COCONUTS HELMETS \$59.95

BY BIRDIE JUNIOR BACKPACK \$64.95

THE SUBO BOTTLE \$31.95

ELLIEBUB SMOCKIE \$31.95

GRECH & CO
SUSTAINABLE SUNNIES
\$39.95

BY BIRDIE MINI