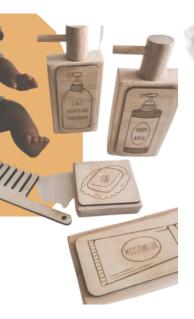

#### **BATHTIME FUN**

**FAT BRAIN TOYS DIMPL** 

**SPLASH** \$32.95

**TIGER TRIBE SPLASH BUDDIES** \$20.00

**HONEYSTICKS BATH CRAYONS** \$21.99

TIGER TRIBE WATERSLIDE MARBLE RUN \$30.00

**TIGER TRIBE BATH FACES** \$20.00

**HONEYSTICKS BATH DROPS** \$59.95