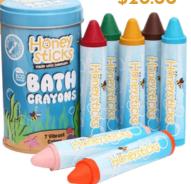

#### **BATHTIME FUN**

**FAT BRAIN TOYS DIMPL** 

**SPLASH** \$32.95

**TIGER TRIBE SPLASH BUDDIES** \$20.00

**HONEYSTICKS BATH CRAYONS** \$21.99

TIGER TRIBE WATERSLIDE MARBLE RUN \$30.00

**TIGER TRIBE BATH FACES** \$20.00