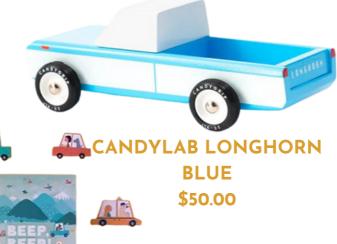

#### TRANSPORT LOVERS

WAYTOPLAY **EXRESSWAY** \$86.00

**COLOUR ZIG ZAG RACING** CAR \$49.90

**QTOYS** 

**WOLF GANG DESIGNS BACKPACK \$67.95** 

**LEARN & GROW MAGNETIC CAR PACK \$67.90** 

KINFOLK PANTRY **MINI TRANSPORT CUTTERS \$13.00** 