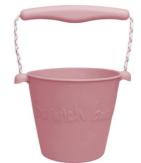

#### **TODDLERS 1-3 YEARS**

**FAT BRAIN TOYS** SPIN AGAIN \$49.99

**PLAY SILKIES PLAY SILKS** \$37.95

**SCRUNCH BUCKET** \$24.95

**QTOYS TRACK-A-BALL RACK** \$62.90

**FAT BRAIN TOYS** WHIRLY SQUIGZ \$36.99