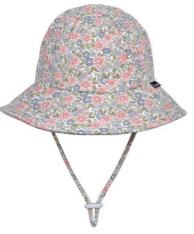

#### **PRACTICAL**

BED HEAD TODDLER
BUCKET HAT
\$32.95

COCONUTS HELMETS \$59.95

BY BIRDIE JUNIOR BACKPACK \$64.95

THE SUBO BOTTLE \$31.95

ELLIEBUB SMOCKIE \$31.95

GRECH & CO
SUSTAINABLE SUNNIES
\$39.95

BY BIRDIE MINI