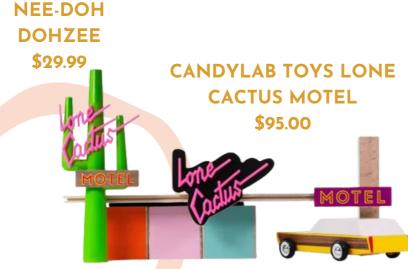

49.99









**PLAY SILKIES PLAY SILKS** \$37.95



**SCRUNCH BUCKET** \$24.95



**QTOYS TRACK-A-BALL RACK** \$62.90









**FAT BRAIN TOYS** WHIRLY SQUIGZ \$36.99











#### PRESCHOOLER 3-5 YEARS



GLO PALS CUBES \$19.95



LEARN & GROW
MAGNETIC WANDS
\$6.90



EXPLORE NOOK
WATER & SAND WHEEL
\$89.95



JELLYSTONE DESIGNS
DIY CALM DOWN BOTTLE
\$24.99



WILD DOUGH CO
PLAYDOUGH
\$15.95



THE LITTLE POTION
CO MINDFUL
POTION KIT
\$59.95



LONDJI
DISCOVER THE
TREASURE
PUZZLE
\$36.00









**\*169.00** 





#### **BIG KIDS 5 YEARS +**



THE LITTLE POTION CO COLOUR MOOD MINI KIT \$34.95 NEE-DOH STRESS BALL \$5.99





DRESS GAME \$59.95



LONDJI MY UNICORN PUZZLE \$49.95



TOYS
BEACH BUS
OCEAN
\$75.00



WILD MOUNTAIN CHILD
JEWEL HUNT POP &
CRUMBLE PLAYFIZZ - PACK
\$19.95







# BY INTEREST





#### **CHRISTMAS THEMED**



OH FLOSSY
LIPSTOCK STOCKING
STUFFER

\$7.50

THE PLAY CARD CO.
CHRISTMAS DECK
\$25.00



OH FLOSSY MAKEUP & FACE PAINT BON BONS \$19.95



MODERN MONTY
CHRISTMAS MEMORY
CARD GAME

\$34.95



JELLYSTONE CHRISTMAS TEETHERS \$14.95 MODERN
MONTY
CHRISTMAS
"TAKE ME WITH
YOU" PUZZLE
\$29.95



\$43.50

GO FISH \$7.00 - 10.00

CHRISTMAS SCAVENGER

HUNT BOARD \$22.00



WILD DOUGH CO CHRISTMAS

**PLAYDOUGH** 

\$15.95









#### **OUTDOOR PLAY**

TIMBER TOTS BEACH SCAVENGER HUNT

**BOARD \$22.00** 



WILD MOUNTAIN CHILD OVER THE RAINBOW FIZZ \$15.95



QTOYS COCO WATER SCOOP \$12.00



KINFOLK PANTRY BUBBLE WANDS \$7.00



SCRUNCH
SEEDLING POT +
TROWEL

\$24.95



DR ZIGS GIANT BUBBLE MIX \$19.90

QTOYS
HANGING
BEE HOUSE
\$29.95

TRYBIKE \$