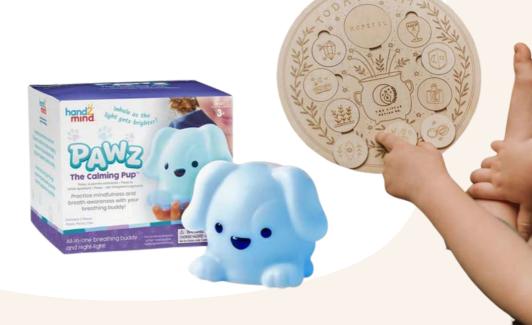

KIDS JEWELLERY MEALTIME





#### BY INTEREST

PAIRY THEMED
FAIRY THEMED
FARM ANIMAL THEMED
MERMAID & PIRATE THEMED
SPACE THEMED
TRANSPORT THEMED
UNICORN & PRINCESS THEMED

GIFT WRAPPING

GIFT CARDS

VIP REWARDS































GIBGAB

THE BACK-AND-FORTH BATTLE OF BABBLE!















## december box

(xmas eve box)



















## stocking stuffers































## art & craft





















# magnetic









## books

































## musical













## puzzles & games

















### s.t.e.m.









# beach & bath play

























## play makeup & temp tattoos



































### bikes, trikes ride-ons



















## mud kitchen play





### wellbeing & mindfulness























## dinosaur





























#### **NEED GIFT WRAPPING?**

#### **NO WORRIES!**

SIMPLY ADD GIFT WRAPPING TO YOUR ORDER AND FOR A SMALL FEE WE WILL LOVINGLY WRAP YOUR ORDER IN BEAUTIFUL, CLASSIC CHRISTMAS WRAP FOR THE EXTRA SPECIAL LITTLE RECIPIENT!

ADD GIFT WRAPPING HERE





### give a gift they'll love

#### **NOT SURE WHAT TO PICK?**

GIFT CARDS MAKE THE PERFECT
GIFT! INSTANTLY SEND A
PERSONALISED E-GIFT CARD TO
YOUR FAMILY AND FRIENDS.
AVAILABLE 24 HOURS A DAY, 7
DAYS A WEEK - OR CHOOSE TO
PRINT IT YOURSELF AND GIFT IT IN
PERSON!

ORDER YOURS HERE







# BECOME A MEMBER OF THE PLAYFUL COLLECTIVE FAMILY AND EARN POINTS & EXCLUSIVE REWARDS EVERY TIME YOU SHOP.



### CLICK HERE FOR MORE INFORMATION