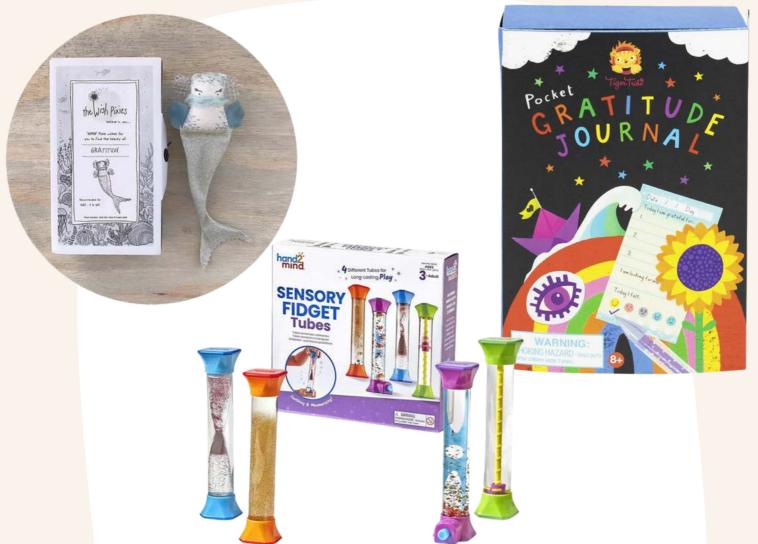

ING KIDS JEWELLERY MEALTIME





#### BY INTEREST

PAIRY THEMED
FAIRY THEMED
FARM ANIMAL THEMED
MERMAID & PIRATE THEMED
SPACE THEMED
TRANSPORT THEMED
UNICORN & PRINCESS THEMED

GIFT WRAPPING

GIFT CARDS

VIP REWARDS































GIBGAB

THE BACK-AND-FORTH BATTLE OF BABBLE!















## december box

(xmas eve box)



















## stocking stuffers































## art & craft





















# magnetic









## books

































## musical













## puzzles & games

















### s.t.e.m.









# beach & bath play

























## play makeup & temp tattoos



































### bikes, trikes ride-ons



















## mud kitchen play





### wellbeing & mindfulness























## dinosaur





























#### **NEED GIFT WRAPPING?**

#### **NO WORRIES!**

SIMPLY ADD GIFT WRAPPING TO YOUR ORDER AND FOR A SMALL FEE WE WILL LOVINGLY WRAP YOUR ORDER IN BEAUTIFUL, CLASSIC CHRISTMAS WRAP FOR THE EXTRA SPECIAL LITTLE RECIPIENT!

ADD GIFT WRAPPING HERE





### give a gift they'll love

#### **NOT SURE WHAT TO PICK?**

GIFT CARDS MAKE THE PERFECT
GIFT! INSTANTLY SEND A
PERSONALISED E-GIFT CARD TO
YOUR FAMILY AND FRIENDS.
AVAILABLE 24 HOURS A DAY, 7
DAYS A WEEK - OR CHOOSE TO
PRINT IT YOURSELF AND GIFT IT IN
PERSON!

ORDER YOURS HERE







# BECOME A MEMBER OF THE PLAYFUL COLLECTIVE FAMILY AND EARN POINTS & EXCLUSIVE REWARDS EVERY TIME YOU SHOP.



### CLICK HERE FOR MORE INFORMATION