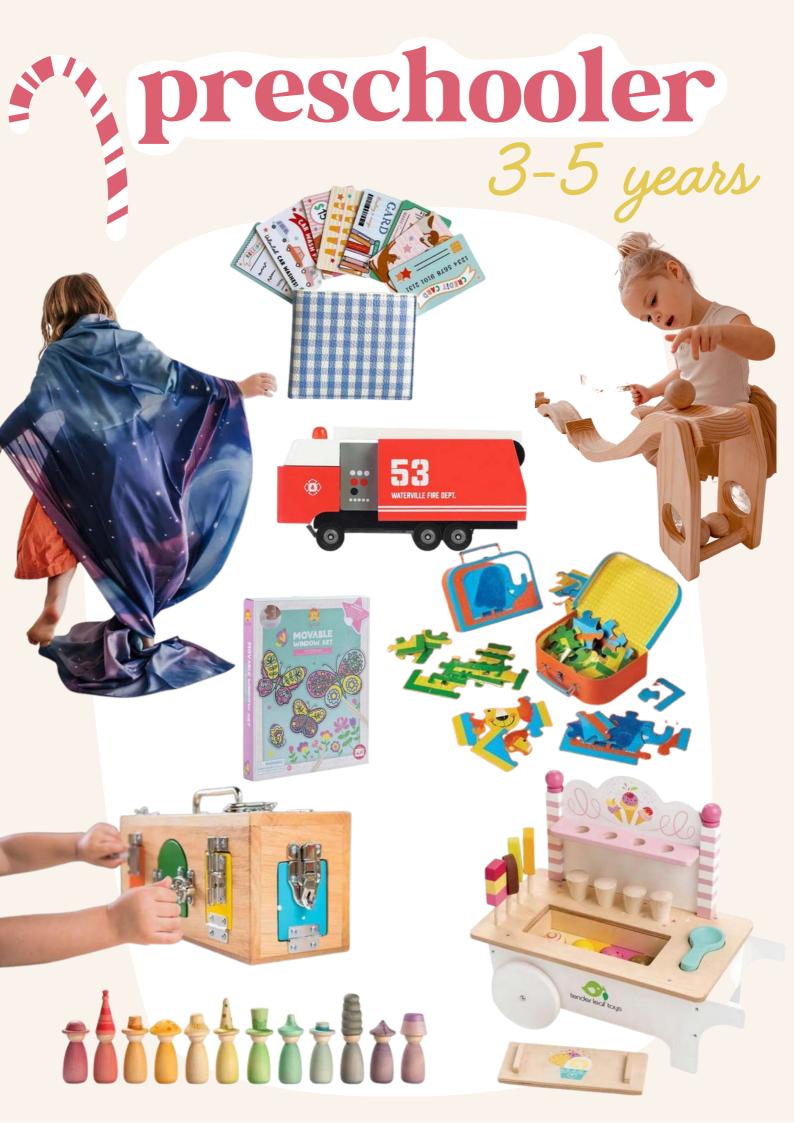

# christmas autauide

ALL THE GIFTING IDEAS AND INSPO YOU NEED THIS FESTIVE SEASON

**BY AGE** 

BABY [0-18M0]
TODDLER [18M0-3]
PRESCHOOLER [3-5]
SCHOOL AGED [5+]