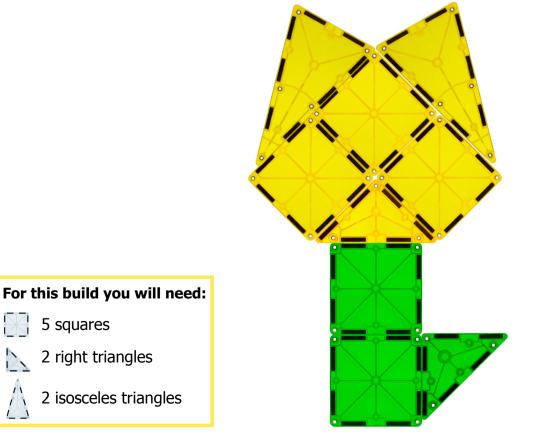

## Can you build a <u>tulip</u> with Magna-Tiles®?

Can you build a <u>rose with Magna-Tiles</u>  $\mathbb{R}$ ?

## Can you build a <u>tulip</u> with Magna-Tiles $\mathbb{R}$ ?