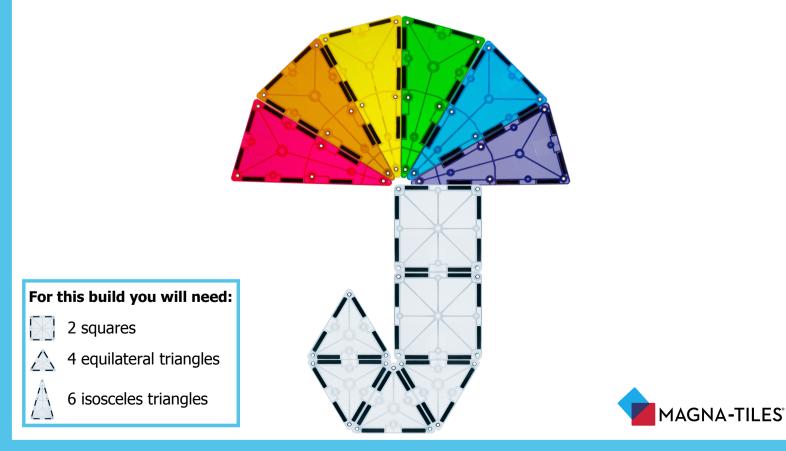

### Beginner

Inspiration cards include images of Magna-Tiles® to help young builders replicate the objects.

**Developmental Skills:** 

- Recognize geometric shapes.
- Build fine motor skills.

## Can you build an <u>umbrella</u> with Magna-Tiles®?