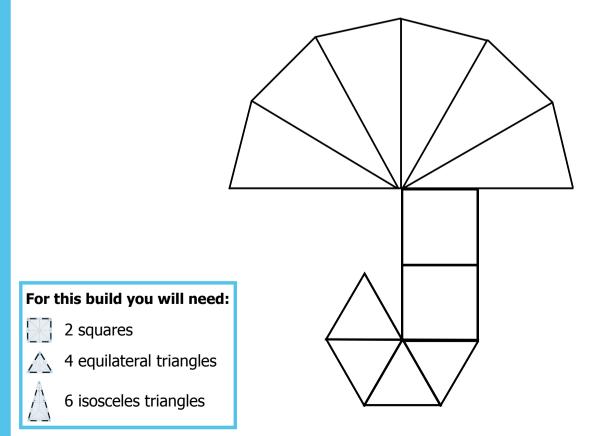

### Intermediate

Challenge cards includes outlines of the Magna-Tiles® to help young builders identify where to place the shapes.

**Developmental Skills:** 

- Build visual memory and perception.
- Improve attention and concentration.

## Can you build an <u>umbrella</u> with Magna-Tiles®?