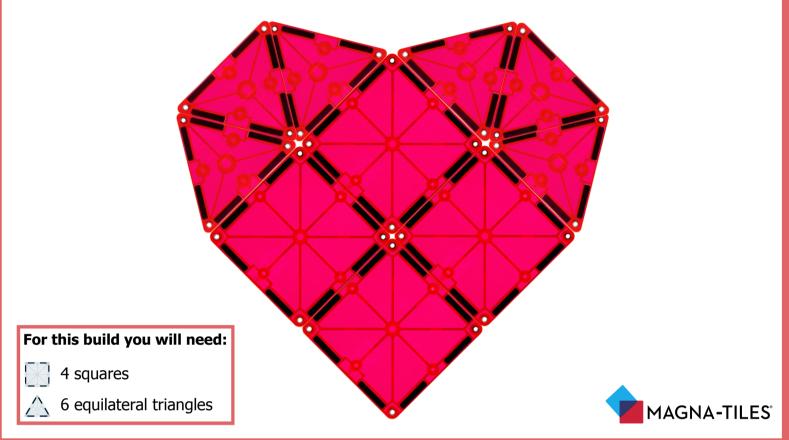

## Can you build a <u>heart</u> with Magna-Tiles®?

# Can you build a <u>heart</u> with Magna-Tiles $\mathbb{R}$ ? For this build you will need: 4 squares 6 equilateral triangles MAGNA-TILES Can you build a <u>flower</u> with Magna-Tiles®?

#### For this build you will need:

2 squares

 $\triangle$ 

13 equilateral triangles

2 isosceles triangles