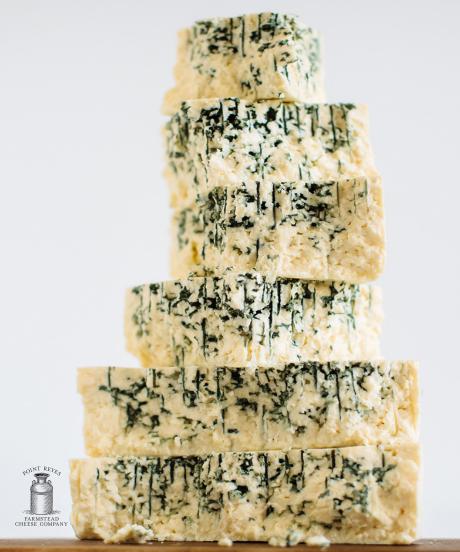

## TASTING NOTES

Ultra-creamy texture

Sweet, fresh milk with a medium-to-strong punch of blue flavor

Milky white in color with blue-green veins throughout

Aged 3-4 months