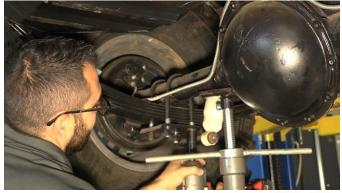

#### 3) INSTALL

Install your new set of shims. For springs over axles, the larger side will face the front of the vehicle. For springs under axles, the larger face will point towards the rear of the vehicle.