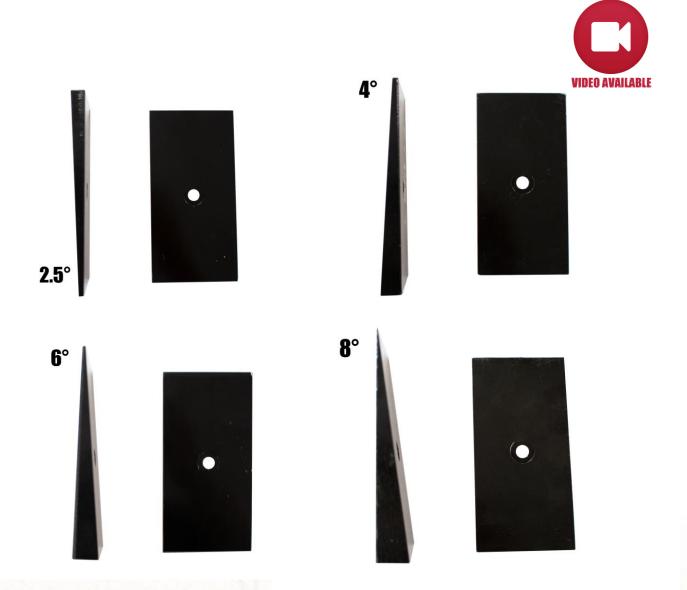

# **INSTALLATION INSTRUCTIONS**

PART No.

FB27369, FB27370, FB27371, & FB27372

Universal to Any 2.5" Spring Shim Set

**REQUIRED TOOLS** 

Socket Set Jack Stands **KIT CONTAINS** 

Shim

QTY

# INSTALLATION INSTRUCTIONS

PART No.

FB27369, FB27370, FB27371, & FB27372

Universal to Any 2.5" Spring Shim Set

#### 3) INSTALL

Install your new set of shims. For springs over axles, the larger side will face the front of the vehicle. For springs under axles, the larger face will point towards the rear of the vehicle.