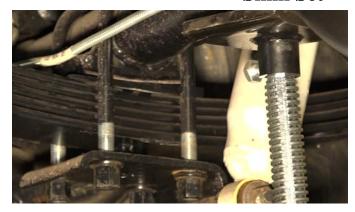

### 2) UNINSTALL

Remove the vehicle's lower spring plate.

Remove the factory shim.