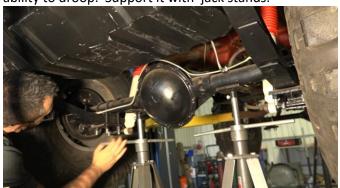

### 1) LIFT & SUPPORT

Jack your vehicle so that your suspension has the ability to droop. Support it with jack stands.