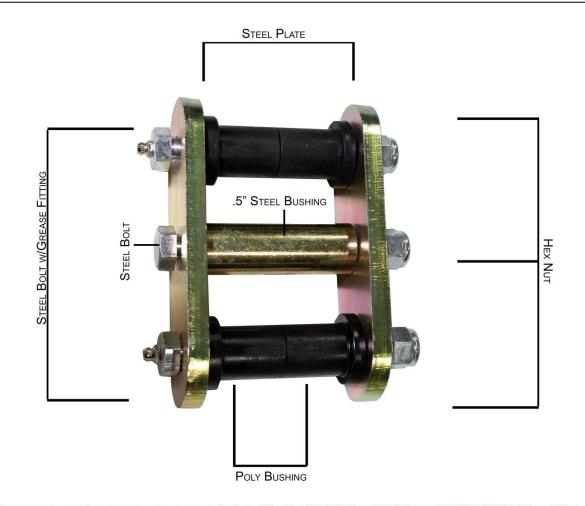

#### **Rear Lubeable Shackles**

Ratchet Steel Plate 4
(2) ¾" Socket ½" Zinc Plated Steel Bolt w/ Grease Fitting 5." Steel Bushing 2
½" Hex Nut 6
½" Zinc Plated Steel Bolt 2
Poly Bushing 8

### PART No.

FB27226 '76-'86 CJ-7

**Rear Lubeable Shackles** 

- 1) The Greasable Bolts will need to be tightened to 30ft-lbs
- 2) The Steel center bolt will need to be tightened to 55ft-lbs
- 3) Each bolt will need to be re-tightened after 100 miles of use