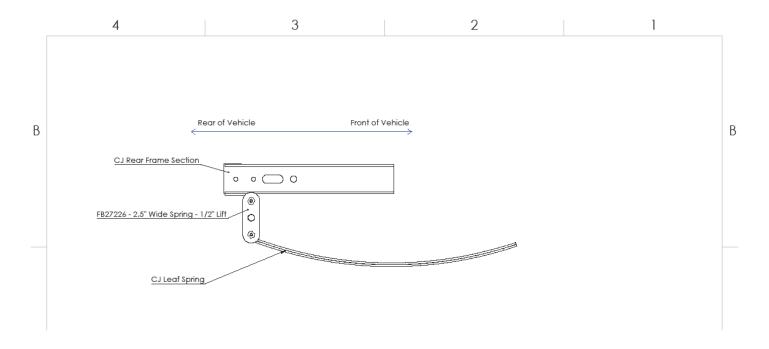

### **INSTALLATION INSTRUCTIONS**

PART No.

**FB27226** 

'76-'86 CJ-7

VIDEO AVAILABLE

### PART No.

FB27226 '76-'86 CJ-7

**Rear Lubeable Shackles** 

- 1) The Greasable Bolts will need to be tightened to 30ft-lbs
- 2) The Steel center bolt will need to be tightened to 55ft-lbs
- 3) Each bolt will need to be re-tightened after 100 miles of use

## PART No.

FB27226 '76-'86 CJ-7

**Rear Lubeable Shackles** 