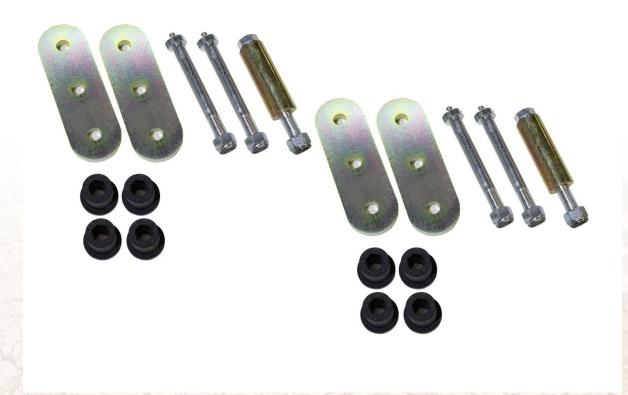

#### **Rear Lubeable Shackles**

Ratchet Steel Plate 4
(2) ¾" Socket ½" Zinc Plated Steel Bolt w/ Grease Fitting 5." Steel Bushing 2
½" Hex Nut 6
½" Zinc Plated Steel Bolt 2
Poly Bushing 8