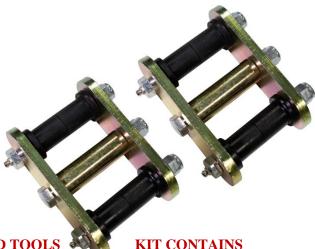

#### **Rear Lubeable Shackles**

Ratchet Steel Plate 4
(2) ¾" Socket ½" Zinc Plated Steel Bolt w/ Grease Fitting 5." Steel Bushing 2
½" Hex Nut 6
½" Zinc Plated Steel Bolt 2
Poly Bushing 8