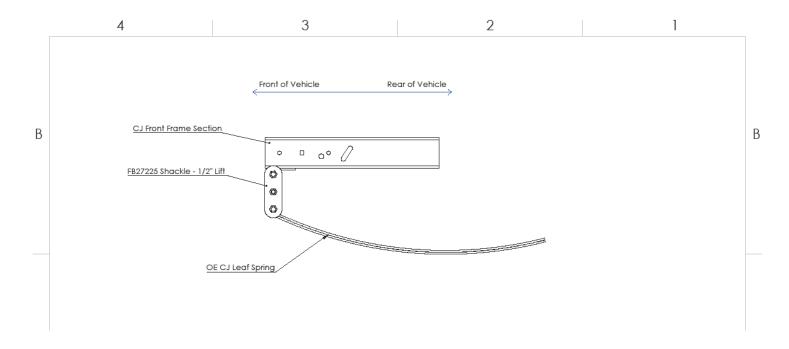

# **INSTALLATION INSTRUCTIONS**

PART No.

**FB27225** 

'76-'86 CJ-7

## **INSTALLATION INSTRUCTIONS**

PART No.

FB27225

**Front Lubeable Shackles** 