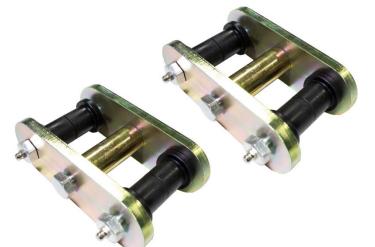

#### **Front Lubeable Shackles**

#### **REQUIRED TOOLS**

Ratchet (2) 3/4" Socket

| KIT CONTAINS                                | QTY |
|---------------------------------------------|-----|
| Steel Plate                                 | 4   |
| ½" Zinc Plated Steel Bolt w/ Grease Fitting | 4   |
| .5" Steel Bushing                           | 2   |
| ½" Hex Nut                                  | 6   |
| ½" Zinc Plated Steel Bolt                   | 2   |
| Poly Bushing                                | 8   |