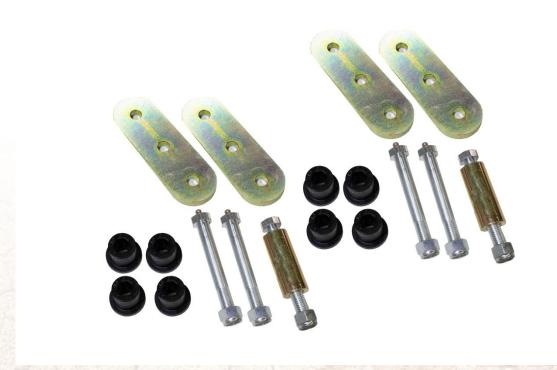

#### **REQUIRED TOOLS**

Ratchet (2) 3/4" Socket

| KIT CONTAINS                                | QTY |
|---------------------------------------------|-----|
| Steel Plate                                 | 4   |
| ½" Zinc Plated Steel Bolt w/ Grease Fitting | 4   |
| .5" Steel Bushing                           | 2   |
| ½" Hex Nut                                  | 6   |
| ½" Zinc Plated Steel Bolt                   | 2   |
| Poly Bushing                                | 8   |