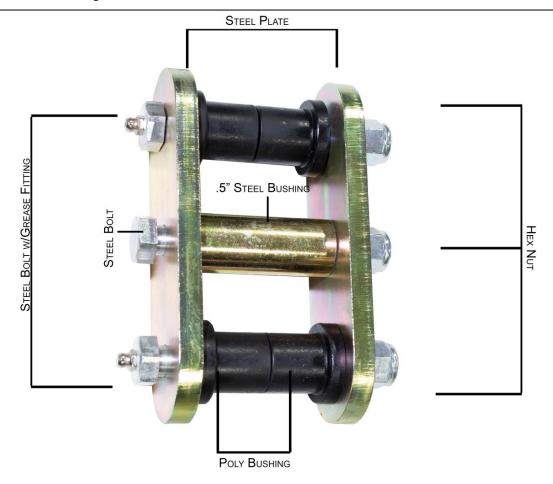

#### **REQUIRED TOOLS**

Ratchet (2) 3/4" Socket

| KIT CONTAINS                                | QTY |
|---------------------------------------------|-----|
| Steel Plate                                 | 4   |
| ½" Zinc Plated Steel Bolt w/ Grease Fitting | 4   |
| .5" Steel Bushing                           | 2   |
| ½" Hex Nut                                  | 6   |
| ½" Zinc Plated Steel Bolt                   | 2   |
| Poly Bushing                                | 8   |

### PART No.

FB27225 '76-'86 CJ-7

**Front Lubeable Shackles** 

- 1) The Greasable Bolts will need to be tightened to 30ft-lbs
- 2) The Steel center bolt will need to be tightened to 55ft-lbs
- 3) Each bolt will need to be re-tightened after 100 miles of use