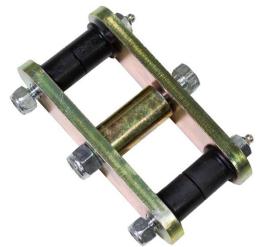

#### Front & Rear Lubeable Shackles

#### Front & Rear Lubeable Shackles

- 1) The Greasable Bolts will need to be tightened to 30ft-lbs
- 2) The Steel center bolt will need to be tightened to 55ft-lbs
- 3) Each bolt will need to be re-tightened after 100 miles of use