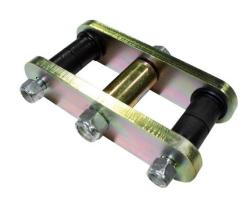

#### Front & Rear Lubeable Shackles

#### Front & Rear Lubeable Shackles

- 1) The Greasable Bolts will need to be tightened to 30ft-lbs
- 2) The Steel center bolt will need to be tightened to 55ft-lbs
- 3) Each bolt will need to be re-tightened after 100 miles of use