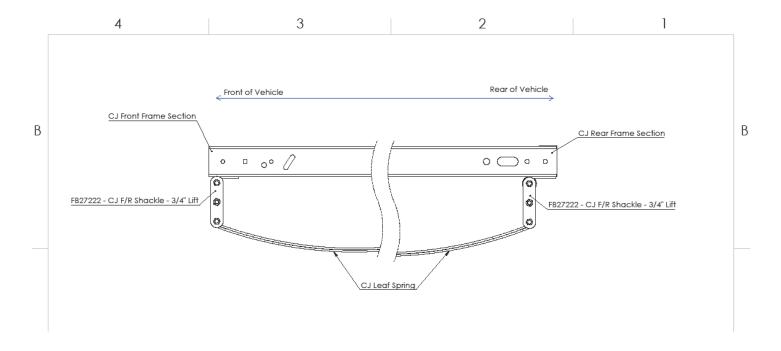

#### PART No.

FB27222 '46-'75 CJ-5

#### Front & Rear Lubeable Shackles

- 1) The Greasable Bolts will need to be tightened to 30ft-lbs
- 2) The Steel center bolt will need to be tightened to 55ft-lbs
- 3) Each bolt will need to be re-tightened after 100 miles of use