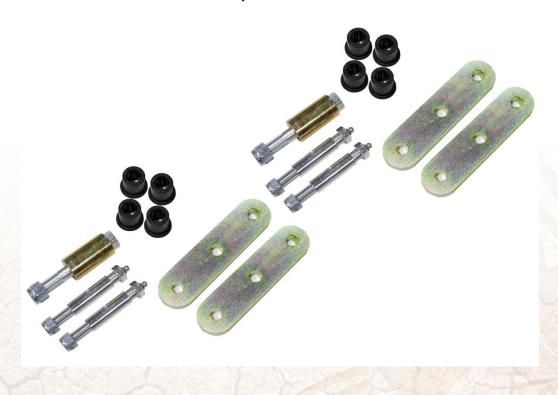

#### **REQUIRED TOOLS**

Ratchet (2) 3/4" Socket

| KIT CONTAINS                                   | QTY |
|------------------------------------------------|-----|
| Steel Plate                                    | 4   |
| 7/16" Zinc Plated Steel Bolt w/ Grease Fitting | 4   |
| .45" Steel Bushing                             | 4   |
| .5" Steel Bushing                              | 2   |
| ½" Hex Nut                                     | 4   |
| ½" Zinc Plated Steel Bolt                      | 2   |
| Poly Bushing                                   | 8   |
| 7/16" Nylock Nut                               | 2   |