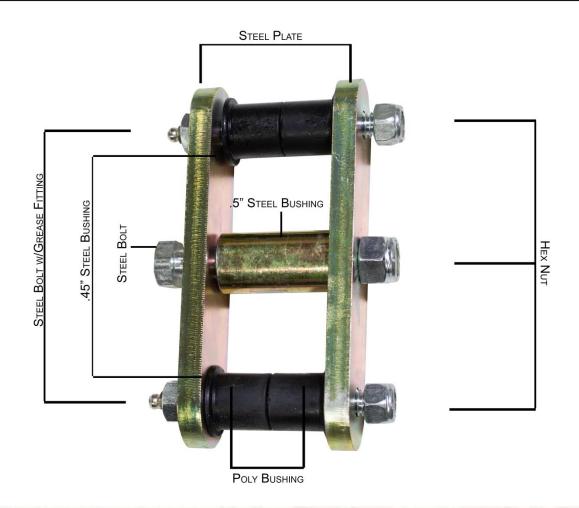

#### **REQUIRED TOOLS**

Ratchet (2) 3/4" Socket

| KIT CONTAINS                                   | QTY |
|------------------------------------------------|-----|
| Steel Plate                                    | 4   |
| 7/16" Zinc Plated Steel Bolt w/ Grease Fitting | 4   |
| .45" Steel Bushing                             | 4   |
| .5" Steel Bushing                              | 2   |
| ½" Hex Nut                                     | 4   |
| ½" Zinc Plated Steel Bolt                      | 2   |
| Poly Bushing                                   | 8   |
| 7/16" Nylock Nut                               | 2   |

#### Front & Rear Lubeable Shackles

- 1) The Greasable Bolts will need to be tightened to 30ft-lbs
- 2) The Steel center bolt will need to be tightened to 55ft-lbs
- 3) Each bolt will need to be re-tightened after 100 miles of use