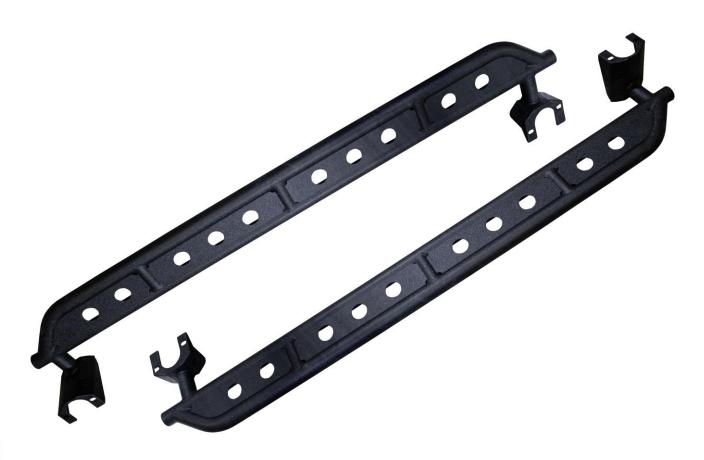

# **INSTALLATION INSTRUCTIONS**

PART No.

FB23349

Ford® 6thGen Bronco Side Steps





## **REQUIRED TOOLS**

13mm Socket 15mm Socket

### **KIT CONTAINS**

Driver Step Passenger Step

## QTY

1

1



## **INSTALLATION INSTRUCTIONS**

PART No.

FB23349

Ford® 6thGen Bronco Side Steps

### 1) PREPARE YOUR VEHICLE

If your vehicle has factory side steps installed, you can easily remove them with a 13mm socket.





With a 15mm socket, remove the 2 nuts from the front and rear body mount brackets.



#### 2) INSTALL THE STEPS

The driver and passenger side are oriented based off the body mount bracket shapes.

With the help of a friend, lift the step's bracket up into the body mounts and over the bolt studs. Then with a 15mm socket, replace the nuts removed in Step 1.