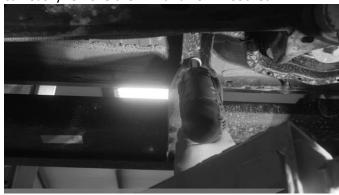

### 1) PREPARE YOUR VEHICLE

If your vehicle has factory side steps installed, you can easily remove them with a 13mm socket.

With a 15mm socket, remove the 2 nuts from the front and rear body mount brackets.