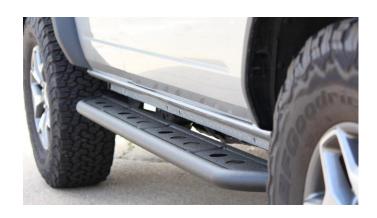

#### 2) INSTALL THE STEPS

The driver and passenger side are oriented based off the body mount bracket shapes.

With the help of a friend, lift the step's bracket up into the body mounts and over the bolt studs. Then with a 15mm socket, replace the nuts removed in Step 1.