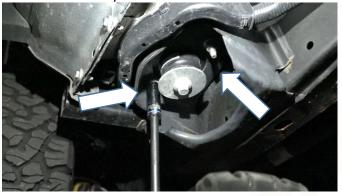

### 1) PREPARE YOUR VEHICLE

If your vehicle has factory side steps installed, you can easily remove them with a 13mm socket.

With a 15mm socket, remove the 2 nuts from the front and rear body mount brackets.

#### 2) INSTALL THE STEPS

The driver and passenger side are oriented based off the body mount bracket shapes.

With the help of a friend, lift the step's bracket up into the body mounts and over the bolt studs. Then with a 15mm socket, replace the nuts removed in Step 1.