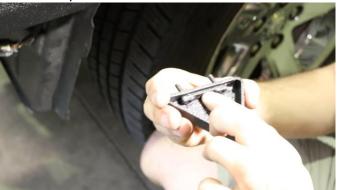

#### 2) SETUP

Depending on the state of your vehicle, with your die grinder, grind out the show hole so that the included

nut plates can slide through.

In the back of the bumper, install 2 of the nut plates into the outboard bumper-to-frame brackets, and screw on the included plastic washers to help keep them in place.