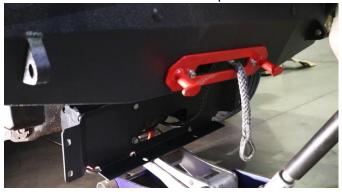

If applicable, install your sensors and wiring harness at this time.

Install your winch onto the winch plate.

Install the winch plate with the remaining nut plates and hardware into the inboard bumper brackets.

With the 2 flanged bolts and hex nuts, secure the bottom of the winch plate.

Install the two trim accents with the small nutplates and small nyloc nuts with a 5mm socket.