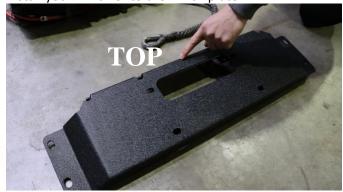

PART No.

FB22397
13-Current Dodge Ram
Front Bumper

| REQUIRED TOOLS   | KIT CONTAINS    | QTY |
|------------------|-----------------|-----|
| Die Grinder      | Front Bumper    | 1   |
| 18mm Socket      | Nut Plate       | 4   |
| 5mm Socket       | M12 Nyloc Nut   | 8   |
|                  | M12 Washer      | 8   |
| Help of a friend | Plastic Washer  | 8   |
|                  | Winch Plate     | 1   |
|                  | Flange Bolt     | 2   |
|                  | Flange Nut      | 2   |
|                  | Trim Accents    | 2   |
|                  | Small Nut Plate | 2   |
|                  | Small Nyloc Nut | 4   |
|                  |                 |     |

### PART No.

FB22397 13-Current Dodge Ram **Front Bumper** 