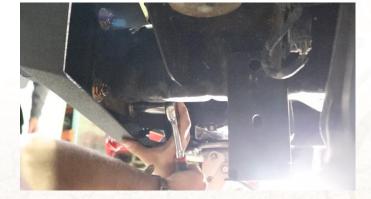

#### 3) INSTALL THE BUMPER

With the help of a friend and the 4 of the included m12 nuts and washer, secure the bumper to the frame rails with an 18mm socket.

PART No.

FB22397 13-Current Dodge Ram Front Bumper

Install the winch plate with the remaining nut plates and hardware into the inboard bumper brackets.

With the 2 flanged bolts and hex nuts, secure the bottom of the winch plate.

Install the two trim accents with the small nutplates and small nyloc nuts with a 5mm socket.