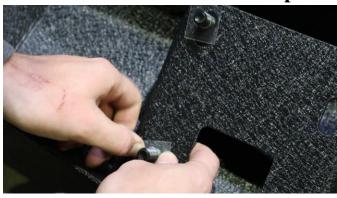

Install the winch plate with the remaining nut plates and hardware into the inboard bumper brackets.

With the 2 flanged bolts and hex nuts, secure the bottom of the winch plate.

Install the two trim accents with the small nutplates and small nyloc nuts with a 5mm socket.