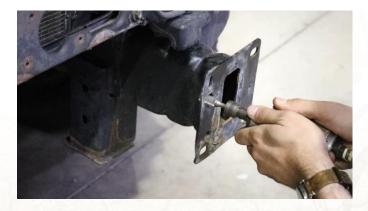

#### 2) SETUP

Depending on the state of your vehicle, with your die grinder, grind out the show hole so that the included

nut plates can slide through.

In the back of the bumper, install 2 of the nut plates into the outboard bumper-to-frame brackets, and screw on the included plastic washers to help keep them in place.