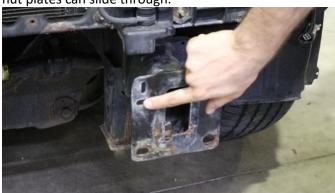

#### 2) SETUP

Depending on the state of your vehicle, with your die grinder, grind out the show hole so that the included

nut plates can slide through.

In the back of the bumper, install 2 of the nut plates into the outboard bumper-to-frame brackets, and screw on the included plastic washers to help keep them in place.