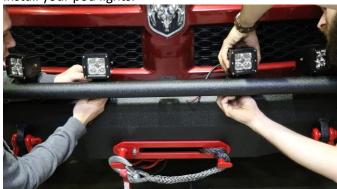

#### 3) INSTALL THE BUMPER

With the help of a friend and the 4 of the included m12 nuts and washer, secure the bumper to the frame rails with an 18mm socket.

PART No.

FB22397 13-Current Dodge Ram Front Bumper

Install the winch plate with the remaining nut plates and hardware into the inboard bumper brackets.

With the 2 flanged bolts and hex nuts, secure the bottom of the winch plate.

Install the two trim accents with the small nutplates and small nyloc nuts with a 5mm socket.