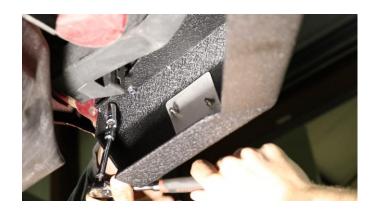

Install the winch plate with the remaining nut plates and hardware into the inboard bumper brackets.

With the 2 flanged bolts and hex nuts, secure the bottom of the winch plate.

Install the two trim accents with the small nutplates and small nyloc nuts with a 5mm socket.