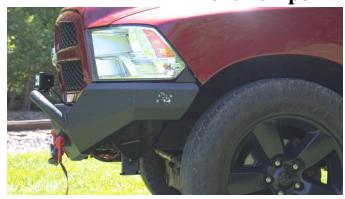

PART No.

FB22397
13-Current Dodge Ram
Front Bumper

| REQUIRED TOOLS   | KIT CONTAINS    | QTY |
|------------------|-----------------|-----|
| Die Grinder      | Front Bumper    | 1   |
| 18mm Socket      | Nut Plate       | 4   |
| 5mm Socket       | M12 Nyloc Nut   | 8   |
|                  | M12 Washer      | 8   |
| Help of a friend | Plastic Washer  | 8   |
|                  | Winch Plate     | 1   |
|                  | Flange Bolt     | 2   |
|                  | Flange Nut      | 2   |
|                  | Trim Accents    | 2   |
|                  | Small Nut Plate | 2   |
|                  | Small Nyloc Nut | 4   |
|                  |                 |     |

### PART No.

FB22397 13-Current Dodge Ram **Front Bumper** 