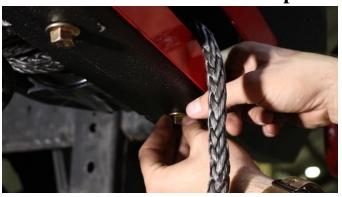

If applicable, install your sensors and wiring harness at this time.

Install your winch onto the winch plate.