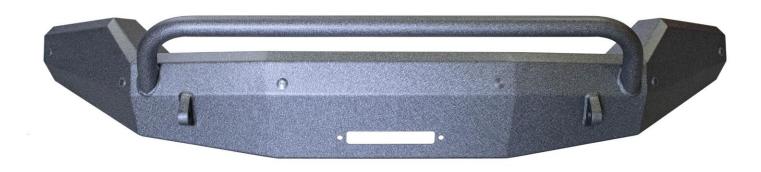

PART No.

FB22397
13-Current Dodge Ram
Front Bumper

| REQUIRED TOOLS   | KIT CONTAINS    | QTY |
|------------------|-----------------|-----|
| Die Grinder      | Front Bumper    | 1   |
| 18mm Socket      | Nut Plate       | 4   |
| 5mm Socket       | M12 Nyloc Nut   | 8   |
|                  | M12 Washer      | 8   |
| Help of a friend | Plastic Washer  | 8   |
|                  | Winch Plate     | 1   |
|                  | Flange Bolt     | 2   |
|                  | Flange Nut      | 2   |
|                  | Trim Accents    | 2   |
|                  | Small Nut Plate | 2   |
|                  | Small Nyloc Nut | 4   |
|                  |                 |     |

### PART No.

FB22397 13-Current Dodge Ram **Front Bumper** 