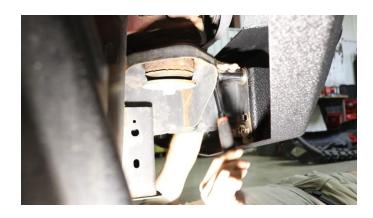

#### 2) SETUP

Depending on the state of your vehicle, with your die grinder, grind out the show hole so that the included

nut plates can slide through.

In the back of the bumper, install 2 of the nut plates into the outboard bumper-to-frame brackets, and screw on the included plastic washers to help keep them in place.

If applicable, install your sensors and wiring harness at this time.

Install your winch onto the winch plate.