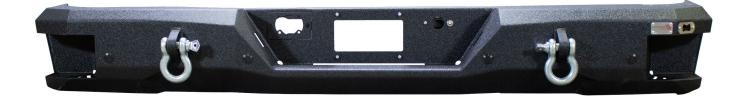

# **INSTALLATION INSTRUCTIONS**

PART No.

07-13 Chevy/GMC 1500 Rear Bumper

**FB22367** 

# PART No.

07-13 Chevy/GMC 1500 Rear Bumper

**FB22367** 

### **REQUIRED TOOLS**

17mm Socket 21mm Wrench 22mm Socket

Help of a friend

You will need to purchase 2014-2018 Chevy/GMC style license plate lights to accommodate our mounting brackets.

| KIT CONTAINS          | QTY |
|-----------------------|-----|
| Chevy Rear Bumper     | 1   |
| D-Ring                | 2   |
| Bumper Rail Brackets  | 2   |
| M14 Hex Bolt          | 8   |
| M14 Nyloc Nut         | 8   |
| M14 Washer            | 16  |
| M10 Hex Bolt          | 2   |
| M10 Nyloc Nut         | 2   |
| M10 Washer            | 4   |
| M6 Counter Sunk Screw | 2   |
| M6 Nyloc Nut          | 2   |
| M6 Washer             | 2   |
| M6 Button Head Bolt   | 6   |