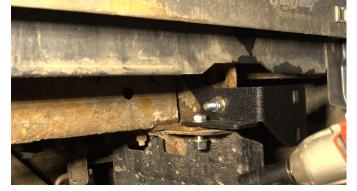

#### 2) ASSEMBLE

With a 21mm wrench, 22mm socket, and 17mm socket, install the bumper brackets onto the frame rail with 4 out of the 8 M14 bolts and nuts, as well as an M10 bolt, 2 washers, and nut on each side.

#### 3) INSTALL

With the help of a friend, lift the bumper up to the bumper brackets and loosely secure it with the remaining M14 bolts. Adjust and center the bumper as desired, and completely tighten the bumper down.