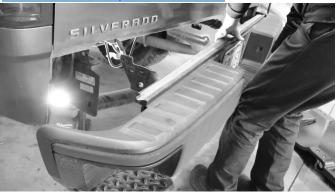

#### 1) **REMOVE EXISTING BUMPER**

Begin removing your vehicle's existing rear bumper, fog lights, sensors, and grille. We show how to remove and disassemble your factory bumper over at

#### www.YouTube.com/FishboneOffroad