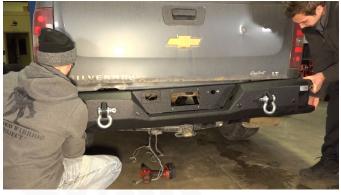

#### 1) **REMOVE EXISTING BUMPER**

Begin removing your vehicle's existing rear bumper, fog lights, sensors, and grille. We show how to remove and disassemble your factory bumper over at

#### 3) INSTALL

With the help of a friend, lift the bumper up to the bumper brackets and loosely secure it with the remaining M14 bolts. Adjust and center the bumper as desired, and completely tighten the bumper down.