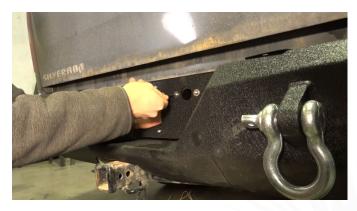

#### 3) INSTALL

With the help of a friend, lift the bumper up to the bumper brackets and loosely secure it with the remaining M14 bolts. Adjust and center the bumper as desired, and completely tighten the bumper down.