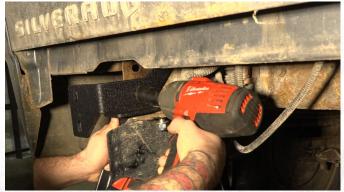

#### 2) ASSEMBLE

With a 21mm wrench, 22mm socket, and 17mm socket, install the bumper brackets onto the frame rail with 4 out of the 8 M14 bolts and nuts, as well as an M10 bolt, 2 washers, and nut on each side.