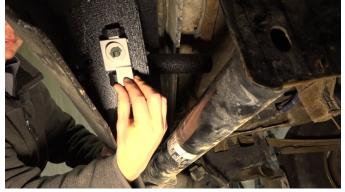

#### 2) ASSEMBLE

With a 21mm wrench, 22mm socket, and 17mm socket, install the bumper brackets onto the frame rail with 4 out of the 8 M14 bolts and nuts, as well as an M10 bolt, 2 washers, and nut on each side.