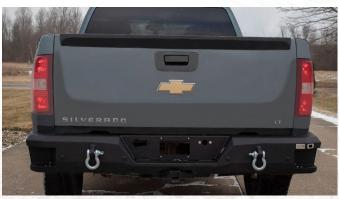

# **INSTALLATION INSTRUCTIONS**

PART No.

07-13 Chevy/GMC 1500 Rear Bumper

**FB22367** 

# PART No.

07-13 Chevy/GMC 1500 Rear Bumper

**FB22367** 

## **INSTALLATION INSTRUCTIONS**

PART No.

07-13 Chevy/GMC 1500 Rear Bumper

**FB22367** 

Install your license plate lights into the bumper with the included plastic push clips. Install your trailer connector using the included M6 bolts and nuts, followed by securing the wiring harness as desired.