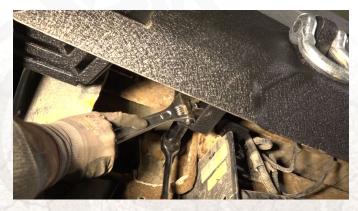

#### 2) ASSEMBLE

With a 21mm wrench, 22mm socket, and 17mm socket, install the bumper brackets onto the frame rail with 4 out of the 8 M14 bolts and nuts, as well as an M10 bolt, 2 washers, and nut on each side.