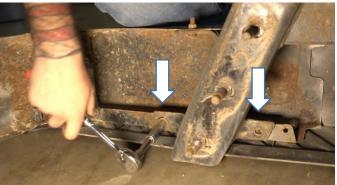

#### 1) UNINSTALL FACTORY BUMPER

With a 21mm socket, uninstall your rear bumper by removing the 6 retaining hex nuts (3 on each side) that secure it to the frame rails.

If your vehicle comes with a hitch plug and/or sensors, unplug their power harnesses at this time.

#### 2) UNINSTALL AND REINSTALL HITCH

With a 10mm socket remove the 4 retaining hex bolts from the hitch brackets. With the hitch free, push out the 2 stud plates, and set the plastic shell aside.

Set your new bumper on a flat surface facing away from you. Set the hitch onto the bumper's brackets and push the stud plates through both the bumper and hitch.