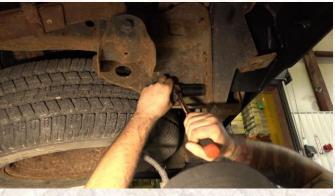

#### 1) UNINSTALL FACTORY BUMPER

With a 21mm socket, uninstall your rear bumper by removing the 6 retaining hex nuts (3 on each side) that secure it to the frame rails.

If your vehicle comes with a hitch plug and/or sensors, unplug their power harnesses at this time.

#### 3) INSTALL BUMPER

With the help of a friend, hold the bumper up to the frame and slide the stud plates back into place. With the 6 factory hex nuts, secure the bumper and hitch to the vehicle.

2235600