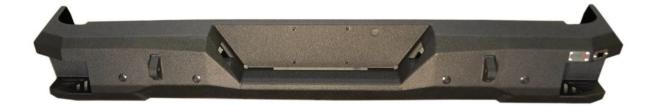

### PART No.

FB22356

09-14 Ford F-150 Rear Bumper

**REQUIRED TOOLS** 21mm Socket Screw Driver

Help of a Friend

| KIT CONTAINS        | QTY |
|---------------------|-----|
| Rear Bumper         | 1   |
| M6 Button Head Bolt | 4   |
| M6 Flat Washer      | 4   |
| D-Rings             | 2   |

## PART No.

FB22356 09-14 Ford F-150 Rear Bumper