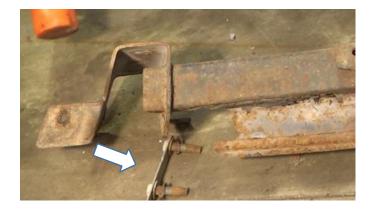

#### 2) UNINSTALL AND REINSTALL HITCH

With a 10mm socket remove the 4 retaining hex bolts from the hitch brackets. With the hitch free, push out the 2 stud plates, and set the plastic shell aside.

Set your new bumper on a flat surface facing away from you. Set the hitch onto the bumper's brackets and push the stud plates through both the bumper and hitch.