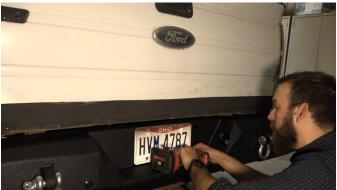

Finally, reinstall your hitch plug and sensors if applicable, followed by your license plate with the included 4 button head bolts and a screw driver.