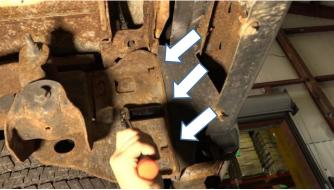

#### 1) UNINSTALL FACTORY BUMPER

With a 21mm socket, uninstall your rear bumper by removing the 6 retaining hex nuts (3 on each side) that secure it to the frame rails.

If your vehicle comes with a hitch plug and/or sensors, unplug their power harnesses at this time.