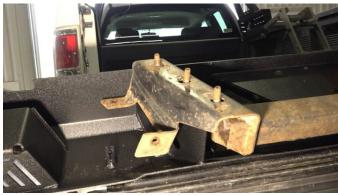

#### 2) UNINSTALL AND REINSTALL HITCH

With a 10mm socket remove the 4 retaining hex bolts from the hitch brackets. With the hitch free, push out the 2 stud plates, and set the plastic shell aside.

Set your new bumper on a flat surface facing away from you. Set the hitch onto the bumper's brackets and push the stud plates through both the bumper and hitch.