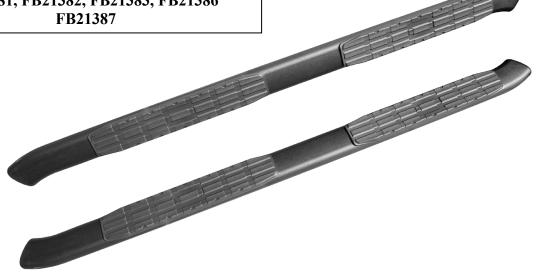

## **INSTALLATION INSTRUCTIONS**

PART NO. FB213XX Ford/Toyota/Dodge/GMC/Chevy Side Steps

### Applicable to all the below Part#s

FB21373, FB21374, FB21375, FB21376 FB21377, FB21378, FB21379, FB21380 FB21381, FB21382, FB21383, FB21386 FB21387

#### **KIT CONTAINS**

Side Step (Driver/Passenger) Mounting Brackets M8 Hex Bolts M8 Washers M8 Lock Washers M8 Nyloc Nuts Clip-on Nuts Plastic Washers **QTY** 1ea

4-6

2137400

550 W. PINE LAKE RD., SUITE 2, NORTH LIMA, OHIO 44452 330.423.6446 WWW.FISHBONEOFFROAD.COM