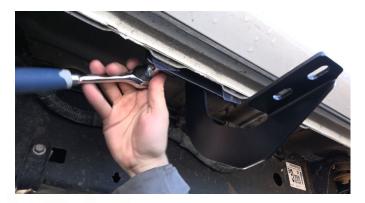

#### 3) INSTALL THE STEP

Install the step by placing them on the brackets with the remaining hardware with a 13mm socket.

2