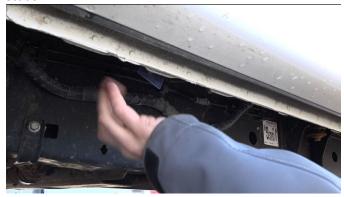

#### 2) INSTALL BRACKETS

Begin installing your mounting brackets. According to which vehicle you have, they will be installed in one of two ways: Ford, Dodge, and Toyota will share the same method, and Chevy/GMC will install another way.

#### FORD/DODGE/TOYOTA

Install the plastic washers onto the factory step studs.

Each of the mounting brackets are marked to indicate its orientation.

Driver Front Driver Center Driver Rear

Passenger Front Passenger Center Passenger Rear