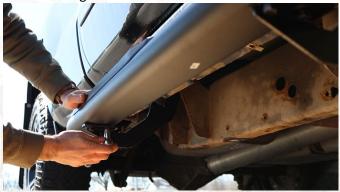

### 1) REMOVE EXISTING STEPS

Begin removing your vehicle's existing steps, if applicable.

#### 2) INSTALL BRACKETS

Begin installing your mounting brackets. According to which vehicle you have, they will be installed in one of two ways: Ford, Dodge, and Toyota will share the same method, and Chevy/GMC will install another way.