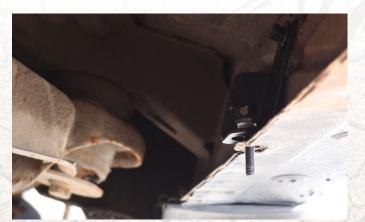

#### **CHEVY/GMC**

If you either don't have them, or you wish to replace them, included with the hardware are clip on nuts. Install them at the bottom and interior factory locations at this time.

At the front of the vehicle on the passenger side, install the included upper bracket and bolt plate onto the vehicle, as shown, with a 13mm socket. Insert the stud through the clip.