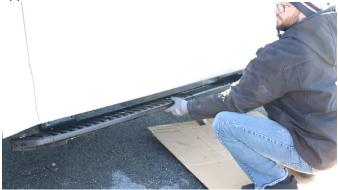

#### 3) INSTALL THE STEP

Install the step by placing them on the brackets with the remaining hardware with a 13mm socket.

2