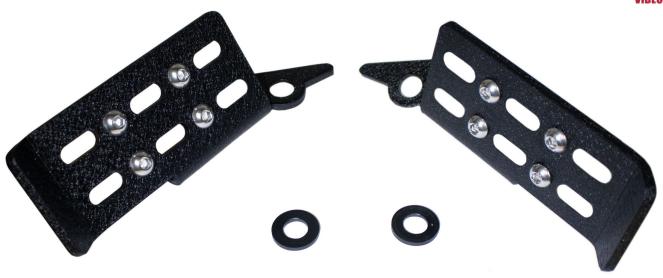

# INSTALLATION INSTRUCTIONS

PART No.

FB21357 22+ 6thGen Ford Bronco Foot Peg

**REQUIRED TOOLS** 

13mm Socket

**KIT CONTAINS** 

Foot Peg (Driver/Passenger) Nylon Washer **QTY** 

1ea

### 2) INSTALL FOOT PEG

Place the side specific peg over the lower hinge socket followed by one of the included nylon washers, and secure it by reusing the factory bolt, with a 13mm socket.

Adjust and tighten down as desired.