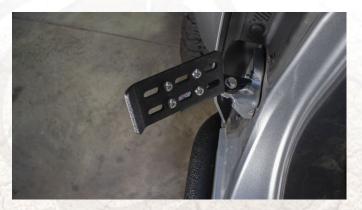

### 2) INSTALL FOOT PEG

Place the side specific peg over the lower hinge socket followed by one of the included nylon washers, and secure it by reusing the factory bolt, with a 13mm socket.

Adjust and tighten down as desired.