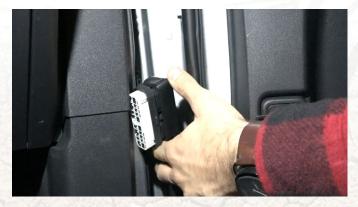

#### 1) UNINSTALL DOORS

Open the vehicle doors and with a 13mm socket, remove the 2 hinge bolts, followed by disconnecting the power harness.

Remove the door and place the door carefully aside.