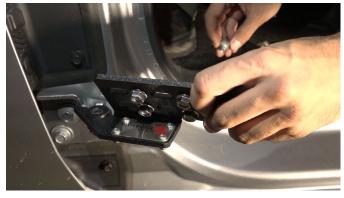

### 2) INSTALL FOOT PEG

Place the side specific peg over the lower hinge socket followed by one of the included nylon washers, and secure it by reusing the factory bolt, with a 13mm socket.

Adjust and tighten down as desired.