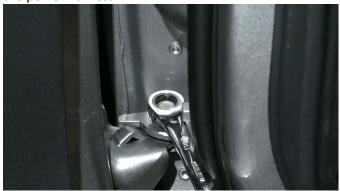

#### 1) UNINSTALL DOORS

Open the vehicle doors and with a 13mm socket, remove the 2 hinge bolts, followed by disconnecting the power harness.

Remove the door and place the door carefully aside.