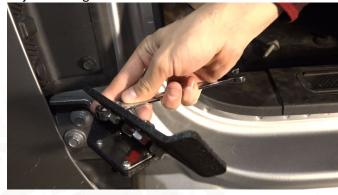

### 2) INSTALL FOOT PEG

Place the side specific peg over the lower hinge socket followed by one of the included nylon washers, and secure it by reusing the factory bolt, with a 13mm socket.

Adjust and tighten down as desired.