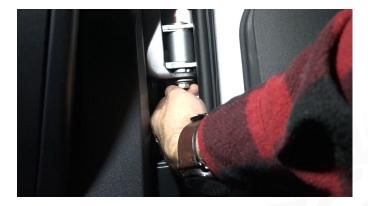

#### 1) UNINSTALL DOORS

Open the vehicle doors and with a 13mm socket, remove the 2 hinge bolts, followed by disconnecting the power harness.

Remove the door and place the door carefully aside.