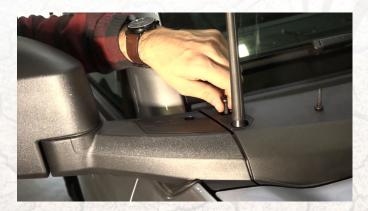

## 2) REMOVE

With a T25 Torx Bit, remove the 2 cowl bots from each side, just above each mirror.