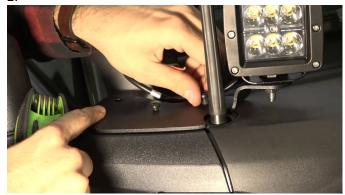

#### 3) INSTALL

Place the respective bracket and pods over the cowl and secure it with the factory bolts removed in Step 2.