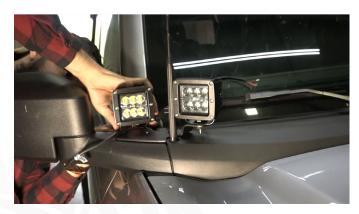

#### 1) ASSEMBLE

Install your pod lights of choice following the manufacturer's instructions. You can tell which bracket installs on to which side of the vehicle based off of the antenna cutout and shape.

#### 3) INSTALL

Place the respective bracket and pods over the cowl and secure it with the factory bolts removed in Step 2.