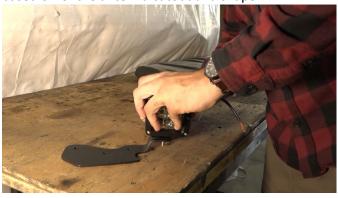

#### 1) ASSEMBLE

Install your pod lights of choice following the manufacturer's instructions. You can tell which bracket installs on to which side of the vehicle based off of the antenna cutout and shape.