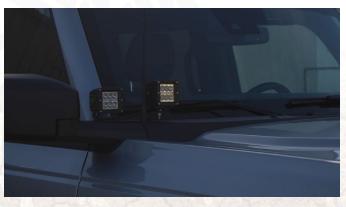

#### 3) INSTALL

Place the respective bracket and pods over the cowl and secure it with the factory bolts removed in Step 2.