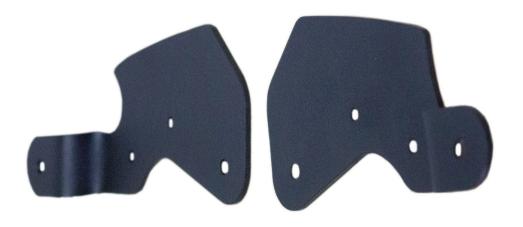

# **INSTALLATION INSTRUCTIONS**

PART No.

FB21350

2020 6<sup>th</sup> Gen. Ford Bronco Light Pod Bracket

**REQUIRED TOOLS** 

T25 Tox Bit

**KIT CONTAINS** 

Light Pod Bracket (Driver/Passenger)

## PART No.

FB21350

2020 6<sup>th</sup> Gen. Ford Bronco Light Pod Bracket

#### 1) ASSEMBLE

Install your pod lights of choice following the manufacturer's instructions. You can tell which bracket installs on to which side of the vehicle based off of the antenna cutout and shape.