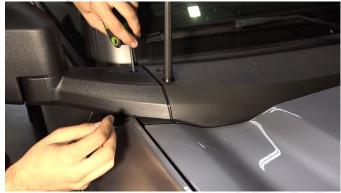

## 2) REMOVE

With a T25 Torx Bit, remove the 2 cowl bots from each side, just above each mirror.