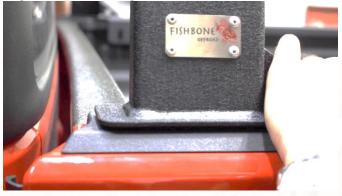

#### 2) INSTALL ARCH BRACES

Place the arches on the bed. The 2 arches with the larger brackets belong on the outside.

The arch with our signature plate in the center faces the rear. Spacing will be determined by the support braces.