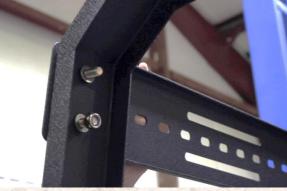

#### 3) INSTALL TOP SUPPORT BRACES

Start installing the two thinner support braces. With 6 of the 30mm bolts, Carriage Bolt Washers, Lock Washers, and Hex Nuts (in that order), loosely secure them to the top of the arches in your desired locations.

#### 4) INSTALL SIDE SUPPORT BRACES

Loosely install the larger braces onto the sides of the arches, again using 6 bolt sets.

1