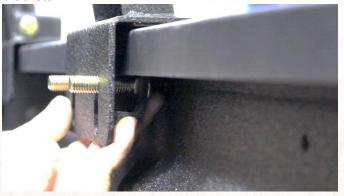

#### 6) INSTALL BED CHANNEL MOUNT BRACKETS

Begin securing the rack to the bed by inserting two 50mm bolts into the included channel brackets as shown. Rotate it behind the arch bracket and push it high up against the plastic. With a 19mm socket, tighten down a nut and washer while ensuring it clamps onto the bed. Repeat for the remaining 5 brackets.

The 2 Arch brackets closest to the cab will require the included Spacers as the bed has a tapered shape and is wider at these points. Slide the spacer just behind the arch bracket, followed by the channel brackets.