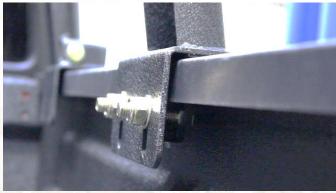

#### 6) INSTALL BED CHANNEL MOUNT BRACKETS

Begin securing the rack to the bed by inserting two 50mm bolts into the included channel brackets as shown. Rotate it behind the arch bracket and push it high up against the plastic. With a 19mm socket, tighten down a nut and washer while ensuring it clamps onto the bed. Repeat for the remaining 5 brackets.

The 2 Arch brackets closest to the cab will require the included Spacers as the bed has a tapered shape and is wider at these points. Slide the spacer just behind the arch bracket, followed by the channel brackets.