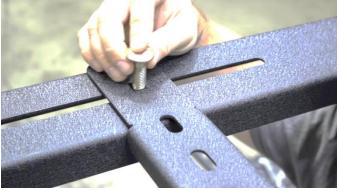

#### 5) ADJUST SUPPORT BRACES

Slide the braces around to your liking and tighten them down using a 19mm socket.