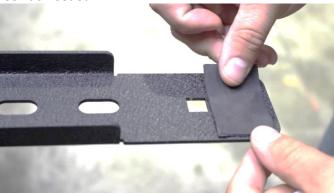

#### 1) PREPARE

Prior to installation, apply the adhesive foam padding so that it covers any vehicle contact points, arch and support brace connections, or where you feel it's needed.