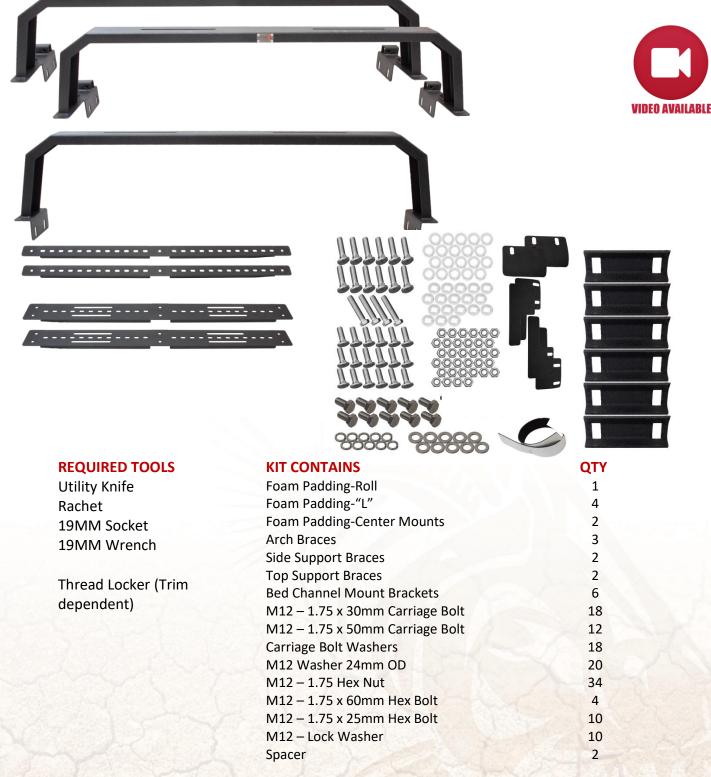

#### 1) PREPARE

Prior to installation, apply the adhesive foam padding so that it covers any vehicle contact points, arch and support brace connections, or where you feel it's needed.

#### 2) INSTALL ARCH BRACES

Place the arches on the bed. The 2 arches with the larger brackets belong on the outside.

The arch with our signature plate in the center faces the rear. Spacing will be determined by the support braces.

#### 3) INSTALL TOP SUPPORT BRACES

Start installing the two thinner support braces. With 6 of the 30mm bolts, Carriage Bolt Washers, Lock Washers, and Hex Nuts (in that order), loosely secure them to the top of the arches in your desired locations.

#### 4) INSTALL SIDE SUPPORT BRACES

Loosely install the larger braces onto the sides of the arches, again using 6 bolt sets.

1

#### 5) ADJUST SUPPORT BRACES

Slide the braces around to your liking and tighten them down using a 19mm socket.

#### 6) INSTALL BED CHANNEL MOUNT BRACKETS

Begin securing the rack to the bed by inserting two 50mm bolts into the included channel brackets as shown. Rotate it behind the arch bracket and push it high up against the plastic. With a 19mm socket, tighten down a nut and washer while ensuring it clamps onto the bed. Repeat for the remaining 5 brackets.

The 2 Arch brackets closest to the cab will require the included Spacers as the bed has a tapered shape and is wider at these points. Slide the spacer just behind the arch bracket, followed by the channel brackets.

#### 7) ACCESSORY MOUNTS

Using the 4 60mm bolts, washers, and nuts, secure the hardware into the accessory mounts for future use.

**ENJOY YOUR NEW FISHBONE OFFROAD BED RACK!**