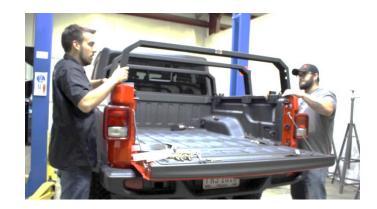

#### 6) INSTALL BED CHANNEL MOUNT BRACKETS

Begin securing the rack to the bed by inserting two 50mm bolts into the included channel brackets as shown. Rotate it behind the arch bracket and push it high up against the plastic. With a 19mm socket, tighten down a nut and washer while ensuring it clamps onto the bed. Repeat for the remaining 5 brackets.

The 2 Arch brackets closest to the cab will require the included Spacers as the bed has a tapered shape and is wider at these points. Slide the spacer just behind the arch bracket, followed by the channel brackets.