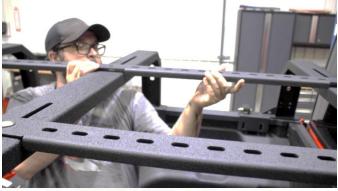

#### 2) INSTALL ARCH BRACES

Place the arches on the bed. The 2 arches with the larger brackets belong on the outside.

The arch with our signature plate in the center faces the rear. Spacing will be determined by the support braces.