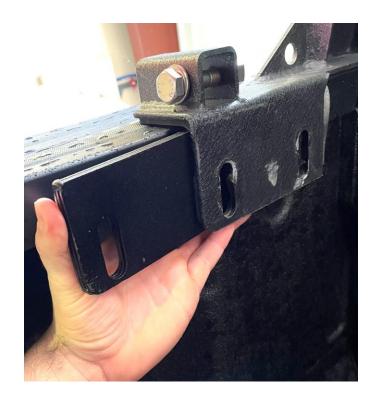

#### 6) INSTALL BED CHANNEL MOUNT BRACKETS

Begin securing the rack to the bed by inserting two 50mm bolts into the included channel brackets as shown. Rotate it behind the arch bracket and push it high up against the plastic. With a 19mm socket, tighten down a nut and washer while ensuring it clamps onto the bed. Repeat for the remaining 5 brackets.

The 2 Arch brackets closest to the cab will require the included Spacers as the bed has a tapered shape and is wider at these points. Slide the spacer just behind the arch bracket, followed by the channel brackets.