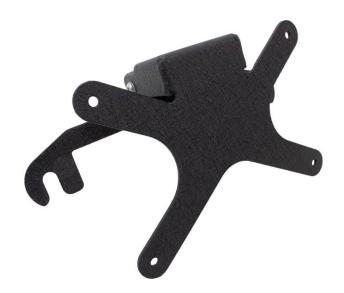

## PART No.

FB21098

All Jeep® Models Fairlead License Plate Mount

### **REQUIRED TOOLS**

14mm Socket 10mm Socket 4mm Allen

| KIT CONTAINS                        | QTY |
|-------------------------------------|-----|
| Fairlead License Plate Mount        | 1   |
| M6 Nylon Plastic Washer             | 6   |
| M6 – 1.0 SS Nyloc Nut               | 2   |
| M6 SS Washer 12mm OD                | 8   |
| M6 SS Lock Washer                   | 4   |
| M6 – 1.0 x 20mm SS Button Head Bolt | 4   |
| M6 – 1.0 SS Hex Nut                 | 4   |
| M6 – 1.0 x 16mm SS Button Head Bolt | 2   |