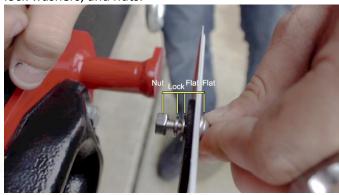

#### 3) INSTALL YOUR LICENSE PLATE

Hold your license plate up to the 'X' bracket and loosely secure it with the included bolts, washers, lock washers, and nuts.

Secure each bolt with a 10mm socket and 4mm allen key.