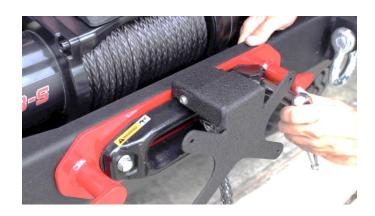

#### 1) PREPARE FOR INSTALL

Loosen your fairlead and any other accessories from the front of your bumper.

They should wiggle freely without falling off.

### 2) INSERT FAIRLEAD LICENSE PLATE MOUNT

Slide your Plate Mount in between your fairlead and bumper or any other accessory.

It should rest on top of each bolt.

Next resecure the fairlead mounting bolts.