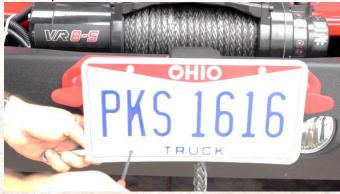

#### 3) INSTALL YOUR LICENSE PLATE

Hold your license plate up to the 'X' bracket and loosely secure it with the included bolts, washers, lock washers, and nuts.

Secure each bolt with a 10mm socket and 4mm allen key.