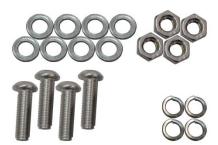

### **REQUIRED TOOLS**

14mm Socket 10mm Socket 4mm Allen

| KIT CONTAINS                        | QTY |
|-------------------------------------|-----|
| Fairlead License Plate Mount        | 1   |
| M6 Nylon Plastic Washer             | 6   |
| M6 – 1.0 SS Nyloc Nut               | 2   |
| M6 SS Washer 12mm OD                | 8   |
| M6 SS Lock Washer                   | 4   |
| M6 – 1.0 x 20mm SS Button Head Bolt | 4   |
| M6 – 1.0 SS Hex Nut                 | 4   |
| M6 – 1.0 x 16mm SS Button Head Bolt | 2   |