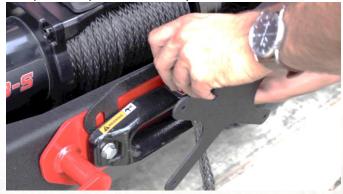

### 2) INSERT FAIRLEAD LICENSE PLATE MOUNT

Slide your Plate Mount in between your fairlead and bumper or any other accessory.

It should rest on top of each bolt.

Next resecure the fairlead mounting bolts.