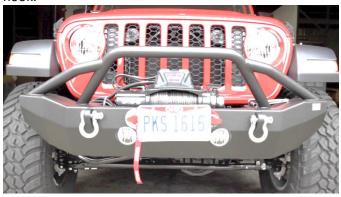

# **INSTALLATION INSTRUCTIONS**

PART No.

FB21098

All Jeep® Models Fairlead License Plate Mount

Lastly resecure any other accessories previously loosened or uninstalled including winch cable and hook.

ENJOY YOUR NEW FISHBONE OFFROAD FAIRLEAD LICENSE PLATE MOUNT!!!