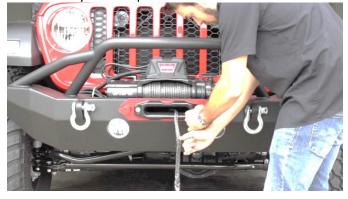

#### 1) PREPARE FOR INSTALL

Loosen your fairlead and any other accessories from the front of your bumper.

They should wiggle freely without falling off.

### 2) INSERT FAIRLEAD LICENSE PLATE MOUNT

Slide your Plate Mount in between your fairlead and bumper or any other accessory.

It should rest on top of each bolt.

Next resecure the fairlead mounting bolts.