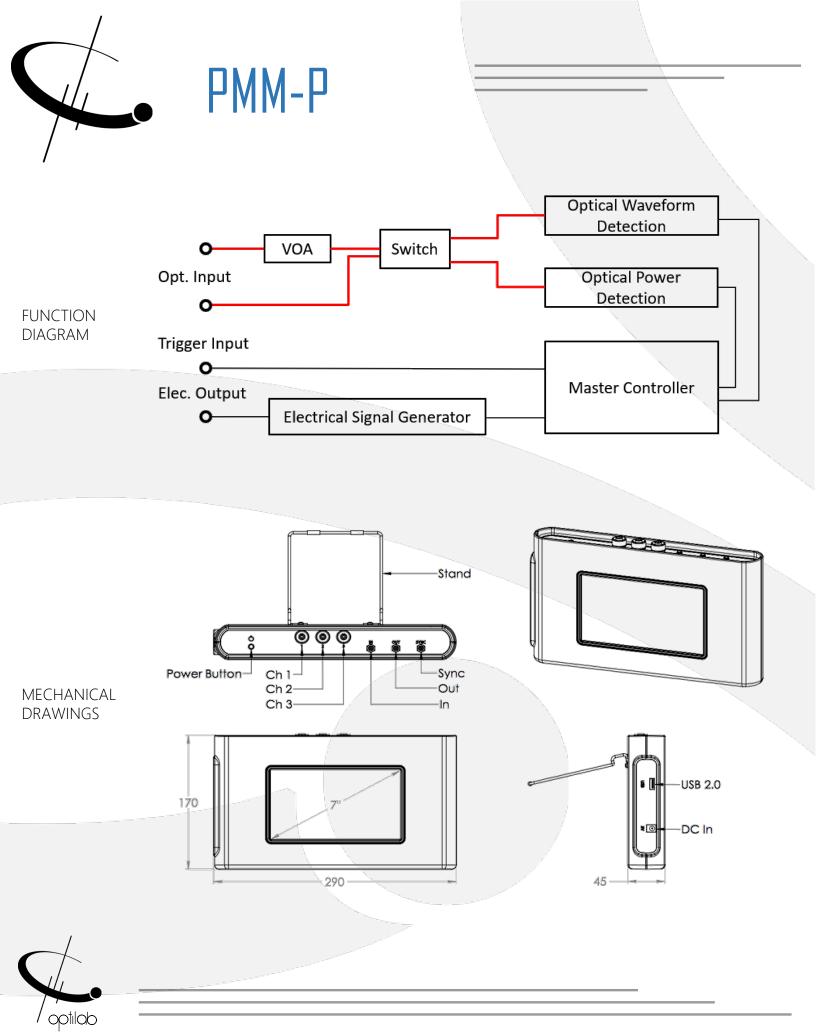

## DEVICE Handheld Photonics Multimeter – Phoenix Series

OVERVIEW Fea co Th

The Optilab PMM-P is a handheld photonics multimeter based on the Sedona platform. Featuring a 7" touch display screen and a large capacity battery, the PMM-P provides an convenient solution to monitor photonic conditions in both laboratory and field settings. This multimeter not only detects the average input optical power, but can also analyze optical waveforms up to 100 kHz. Moreover, it comes with an electrical signal generator for quick O/E conversion test. FFT analysis is included. Contact Optilab Sales for more information.

## SPECIFICATIONS

OPTICAL

| Wavelength Detection | 1260 nm to 1620 nm |  |  |
|----------------------|--------------------|--|--|
| Input Power Range    | -20 to +25 dBm     |  |  |
| Frequency Range      | DC to 100 kHz      |  |  |
| Refresh Rate         | 1 sec              |  |  |
| Fiber Type           | SMF-28             |  |  |
| Optical Connectors   | FC/APC             |  |  |
|                      |                    |  |  |

| Operating Temperature | 0 °C to +40 °C            |  |  |
|-----------------------|---------------------------|--|--|
| Storage Temperature   | -20 °C to +70 °C          |  |  |
| Cooling               | Passive                   |  |  |
| Dimensions (LxWxH)    | 290mm x 45 mm x 170 mm    |  |  |
| Weight                | < 2.5 kg                  |  |  |
| Housing               | Injection Molded Aluminum |  |  |

## MECHANICAL

| Power Supply   | +5V DC External Power Adapter |  |  |
|----------------|-------------------------------|--|--|
| Backup Battery | Lithium Ion                   |  |  |
| Display        | 7" LCD Touchscreen            |  |  |
| Battery Life   | 3 hours Operation             |  |  |
| Software       | GUI Interface                 |  |  |
|                |                               |  |  |