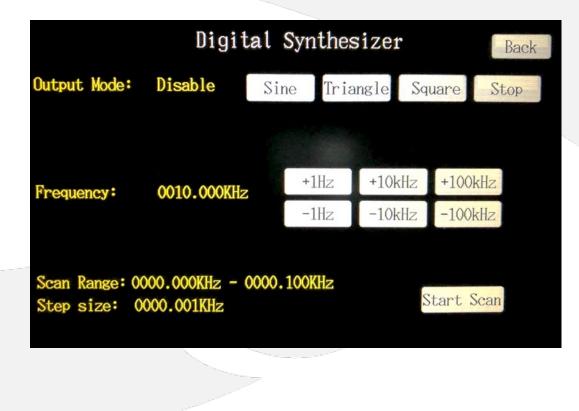

## DEVICE Handheld Photonics Multimeter – Phoenix Series

OVERVIEW Fea co Th

The Optilab PMM-P is a handheld photonics multimeter based on the Sedona platform. Featuring a 7" touch display screen and a large capacity battery, the PMM-P provides an convenient solution to monitor photonic conditions in both laboratory and field settings. This multimeter not only detects the average input optical power, but can also analyze optical waveforms up to 100 kHz. Moreover, it comes with an electrical signal generator for quick O/E conversion test. FFT analysis is included. Contact Optilab Sales for more information.

FEATURES

• Optical Waveform Analyzer

• Light Weight: < 5.5 lbs. (2.5kgs)

Optical Waveform Analyzer
Synthesized Electrical Wave Output

Touchscreen Control – No PC Required

PMM-P

- 7" LCD touchscreen
- Wireless Control