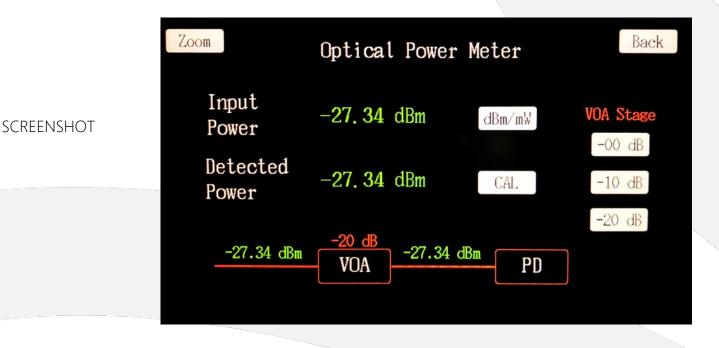

## DEVICE Handheld Photonics Multimeter – Phoenix Series

OVERVIEW Fea co Th

The Optilab PMM-P is a handheld photonics multimeter based on the Sedona platform. Featuring a 7" touch display screen and a large capacity battery, the PMM-P provides an convenient solution to monitor photonic conditions in both laboratory and field settings. This multimeter not only detects the average input optical power, but can also analyze optical waveforms up to 100 kHz. Moreover, it comes with an electrical signal generator for quick O/E conversion test. FFT analysis is included. Contact Optilab Sales for more information.

## SPECIFICATIONS

OPTICAL

| Wavelength Detection | 1260 nm to 1620 nm |  |  |
|----------------------|--------------------|--|--|
| Input Power Range    | -20 to +25 dBm     |  |  |
| Frequency Range      | DC to 100 kHz      |  |  |
| Refresh Rate         | 1 sec              |  |  |
| Fiber Type           | SMF-28             |  |  |
| Optical Connectors   | FC/APC             |  |  |
|                      |                    |  |  |