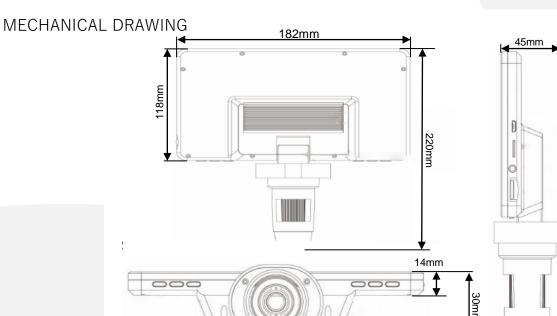

### **SPECIFICATIONS**

| Magnification                     | 1200X                                                                     |
|-----------------------------------|---------------------------------------------------------------------------|
| Video Resolution                  | 1080FHD, 1080P, 720P                                                      |
| Photo Resolution                  | 12M, 10M, 8M, 5M, 3M                                                      |
| Video Format                      | AVI                                                                       |
| Image Format                      | JPG                                                                       |
| Light Source                      | 8 LED Lights (brightness adjustable) 2 additional auxiliary light sources |
| Focusing Range                    | 10-40mm                                                                   |
| Camera Angle                      | 16°                                                                       |
| Lens Optical Size                 | 1/4"                                                                      |
| Interface and Signal Transmission | Micro/USB 2.0                                                             |
| Storage                           | 32GB Micro SD                                                             |
| Screen Angle                      | 270° front and rear adjustment                                            |