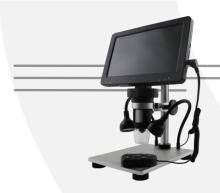

# Portable Microscope w/7in 1080FHD

#### **OVERVIEW**

The PDM-1200 is a full featured microscope offering clear imaging displayed on a 7in onboard display. The PDM-1200 supports AVI video resolutions of 1080FHD, 1080P, and 720P along with image resolution up to 12M. The stand allows for height adjustment and screen angle adjustment of 270° front and back. Illumination is provided by 8 LED lights with adjustable brightness & 2 extra auxiliary lights with adjustable positioning. Onboard storage using the Micro SD slot and 32GB Micro SD card. Wired remote control to operate the PDM-1200 without connecting to a PC and real-time viewing supported when connected to a PC via USB cable.