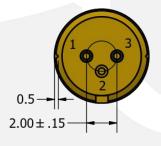

P Laser Diode, Pigtailed Coaxial Package

#### **OVERVIEW**

The Optilab LD-650-30-CX is a 650 nm laser diode. It utilizes multi quantum well Fabray Perrot semiconductor laser structure and packaged in TO56 coaxial housing with fiber pigtail. It features a built-in power monitor photo diode and offers excellent stability and reliability. This product can be used for optical sensing, test and measurement equipment, laser range, and medical treatment.

#### **FEATURES**

- MQW Fabray Perrot
- 650 nm wavelength
- 30 mW output power

- Fiber pigtailed output
- Highly reliable
- Built-in monitor PD

### **USE IN**

- Optical fault locator
- Laser positioning
- Biology and medical equipment

- Optical sensing
- Industrial automatic control
- Test and measurement equipment

#### PIN OUT DIAGRAM



Pin 1 PD+ Pin 2 LD+ / PD-, case Pin 3 LD-





### SPECIFICATIONS ELECTRICAL & OPTICAL

| Center Wavelength    | 650±15 nm                          |
|----------------------|------------------------------------|
| Optical Output Power | 30 mW typ.; 20 mW min.             |
| Spectral Width       | 3 nm typ.                          |
| Threshold Current    | 30 mA typ.; 50 mA max.             |
| Operating Current    | 90 mA typ.; 110 mA max.            |
| Operating Voltage    | 2.6 V typ.; 3.3 V max.             |
| Monitor PD Current   | 1 mA typ.; 0.02 mA min.; 3 mA max. |

# ABSOLUTE MAXIUMUM RATINGS

| Laser Diode Drive Current   | 130 mA            |
|-----------------------------|-------------------|
| Photo Diode Reverse Voltage | +5 V              |
| Operating Temperature