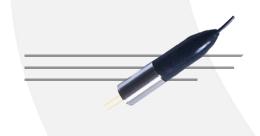

#### **OVERVIEW**

The Optilab LD-650-30-CX is a 650 nm laser diode. It utilizes multi quantum well Fabray Perrot semiconductor laser structure and packaged in TO56 coaxial housing with fiber pigtail. It features a built-in power monitor photo diode and offers excellent stability and reliability. This product can be used for optical sensing, test and measurement equipment, laser range, and medical treatment.

#### **MECHANICAL**

| TO Outer Diameter    | 6.2±0.2 mm                                                 |
|----------------------|------------------------------------------------------------|
| Fiber Pigtail Length | 1.0±0.1 m                                                  |
| Fiber Type           | G652D Compatible 9 μm Fiber<br>4 μm Fiber Option Available |
| Fiber Connector      | FC/APC or SC/APC                                           |