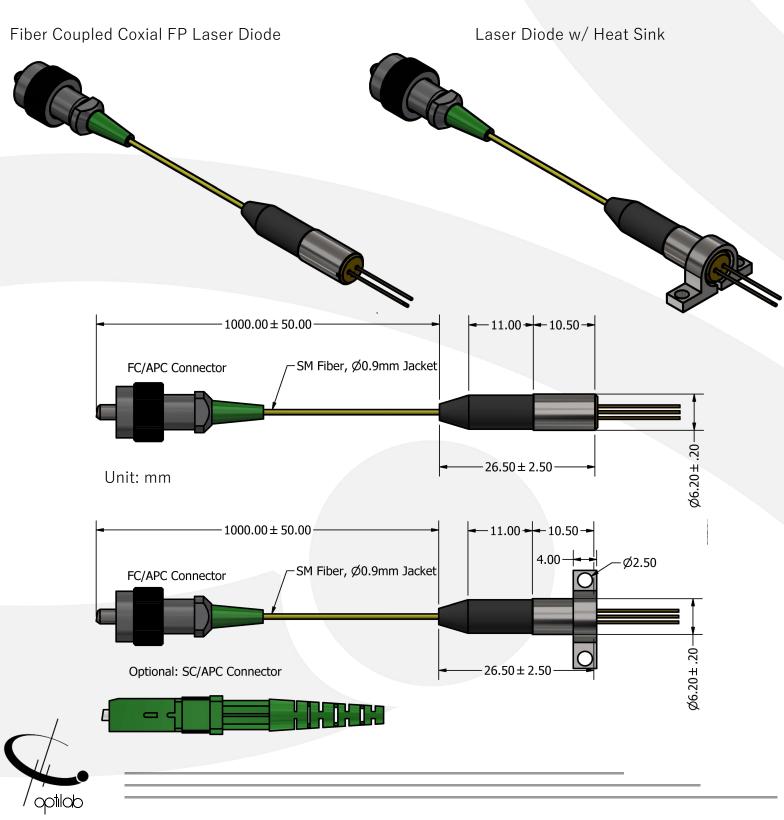

#### **MECHANICAL**

| TO Outer Diameter    | 6.2±0.2 mm                                                 |
|----------------------|------------------------------------------------------------|
| Fiber Pigtail Length | 1.0±0.1 m                                                  |
| Fiber Type           | G652D Compatible 9 μm Fiber<br>4 μm Fiber Option Available |
| Fiber Connector      | FC/APC or SC/APC                                           |

MECHANICAL DRWAING