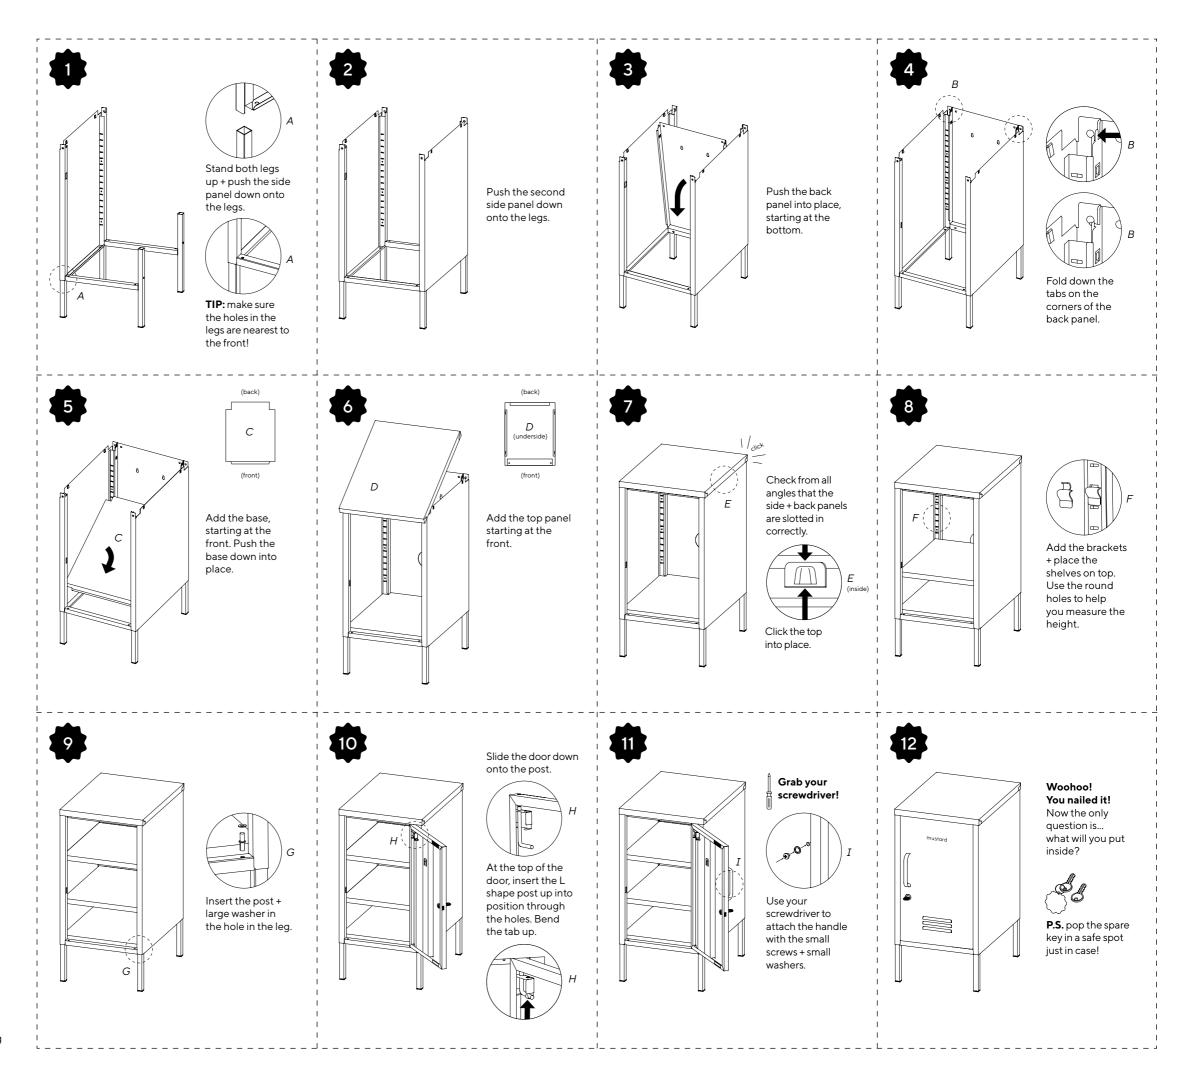

## How to build The Shorty

Mustard lockers are beautifully designed to make putting them together simple + argument free! No tears + no allen keys! All you need to get started is a **phillips head screwdriver**!

We've made a video taking you through the build step by step. Watch it here: **mustardmade.com/build-it**. It's easy, you got this!

We recommend you attach the locker to the wall to prevent tipping + causing injury. Use the extra screws + plugs to screw through the two holes in the back panel (as required for your wall).