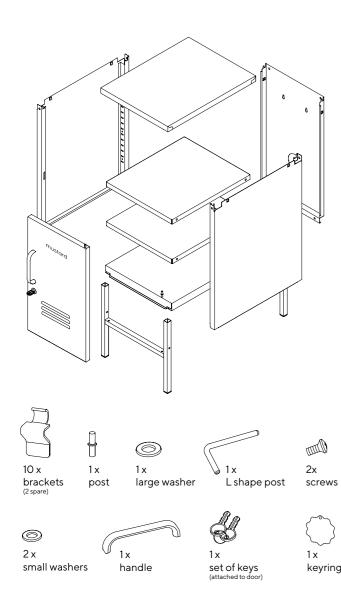

## How to build The Shorty

Mustard lockers are beautifully designed to make putting them together simple + argument free! No tears + no allen keys! All you need to get started is a **phillips head screwdriver**!