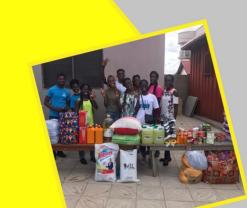

### DONATION TO ECHOING HILLS OPHANAGE HOME IN MADINA

AN OUTREACH WITH A DONATION TO AKRATIFI - ASAMANKESE IN THE EAST LEGON

A STREET DONATION FROM OKPONGLO TO NIMA