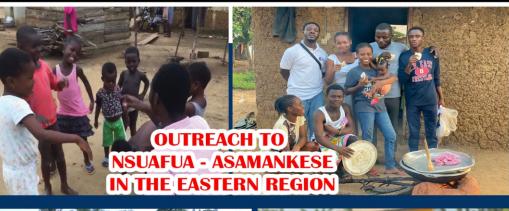

### DONATION TO ECHOING HILLS OPHANAGE HOME IN MADINA

AN OUTREACH WITH A DONATION TO AKRATIFI - ASAMANKESE IN THE EAST LEGON

A STREET DONATION FROM OKPONGLO TO NIMA