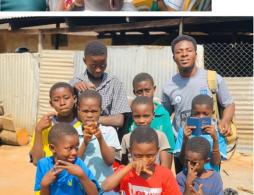

# OUTREACH IN JAMES TOWN

#### THIS IS DRAMANI LEARNING MECHANICS UNDER NHYIRABA FOUNDATION

OUTREACH IN JAMES TOWN - ACCRA