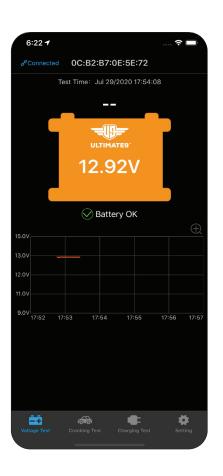

## **NEWS RELEASE**

Monitoring your vehicle batteries is easy with the Ultimate9 BM app and Bluetooth Battery Monitor. Simply install the battery monitor to your battery positive and negative terminals, download the app via the Apple App Store or Google Play by searching Ultimate9 BM, or scanning the QR code on the Battery Monitor label. Turn on the app, and the app will locate and show your battery status.

The Ultimate BM app is simple to use, and not only monitors battery voltage, but will run cranking and charge tests as well as including a trip function to monitor charging periods while you drive.

**UNLEASH THE POWER!** 