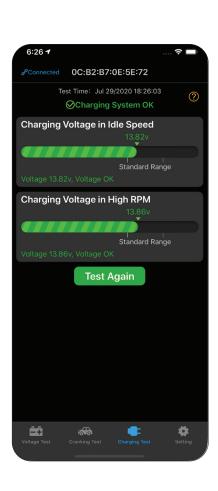

The Ultimate BM app is simple to use, and not only monitors battery voltage, but will run cranking and charge tests as well as including a trip function to monitor charging periods while you drive.

**UNLEASH THE POWER!** 