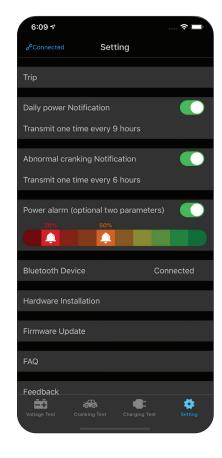

## **NEWS RELEASE**

The Ultimate9 app can monitor up to 4 batteries and each can be given a custom name, for example; Main, Auxiliary, Caravan, Bike, etc.

Customisation for each battery and how often it is monitored can be accessed via the settings menu.

Also within the menu is the ability to set notification alarms for a particular voltage status of each battery.

The Ultimate9 Bluetooth Battery Monitor is designed to monitor 12V batteries as fitted to cars, SUVs, motorcycles, boats, motor homes, caravans, camper trailers, etc.