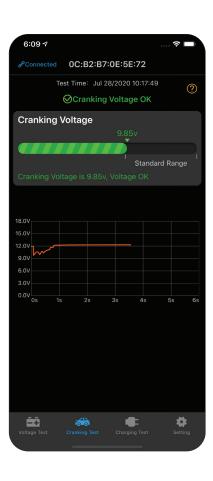

The Ultimate BM app is simple to use, and not only monitors battery voltage, but will run cranking and charge tests as well as including a trip function to monitor charging periods while you drive.

**UNLEASH THE POWER!** 