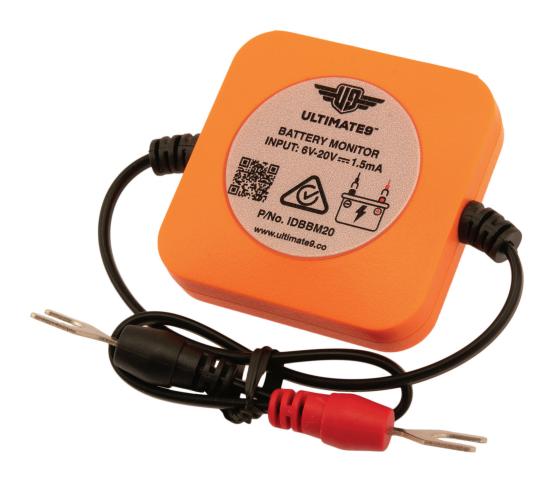

## **NEWS RELEASE**

Monitoring your vehicle batteries is easy with the Ultimate9 BM app and Bluetooth Battery Monitor. Simply install the battery monitor to your battery positive and negative terminals, download the app via the Apple App Store or Google Play by searching Ultimate9 BM, or scanning the QR code on the Battery Monitor label. Turn on the app, and the app will locate and show your battery status.

The Bluetooth Battery Monitor can be installed neatly on top of your battery. The 8mm forked cable lugs allow attachment to the battery terminals without having to remove any bolts, just loosen and slide the fork under the nut/bolt and re-tighten. This ensures there is no requirement to disconnect the battery and reset any radio codes etc.

#### **Product details:**

Name: Ultimate9 Bluetooth Battery Monitor

**Price:** \$59.95 RRP

Model/Xero

identifier: IDBBM20

**Barcode:** 787099448615

**Specifications:** 

Average Current: 1.5mA

Input Voltage: 6-20V DC

Operating

Temperature: -40°C - +90°C

Physical

Dimensions: 60mm x 60mm x 20mm

Voltage

Accuracy (9-16V): ± 0.03V

**Short Circuit** 

Protection: Built-in

Reverse

Connection

Protection: Built-in

Bluetooth: V 4.0

Bluetooth

Name: Battery Monitor

App Keyword: Ultimate BM