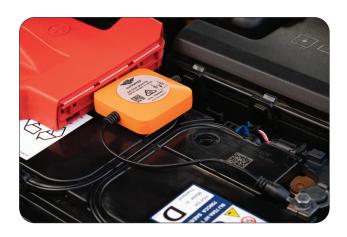

The Bluetooth Battery Monitor can be installed neatly on top of your battery. The 8mm forked cable lugs allow attachment to the battery terminals without having to remove any bolts, just loosen and slide the fork under the nut/bolt and re-tighten. This ensures there is no requirement to disconnect the battery and reset any radio codes etc.