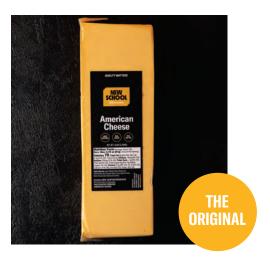

# American Cheese Loaf

**NET WT. 5 LB (2.26KG)** 

Ingredients: Aged Cheddar Cheese (Pasteurized Cultured Milk, Salt, Enzymes), Water, Cream, Sodium Citrate, Butter (Cream), Salt, Paprika and Turmeric.

**Nutrition Facts** Servings: About 108, **Serv. Size: 0.75 oz (21g)**, Amount Per

Serving: **Calories 75**, **Total Fat** 6g (8% DV), Sat. Fat 4.5g (23% DV), Trans Fat 0g, **Cholest.** 19mg (6% DV), **Sodium** 270mg (12% DV), **Total Carb.** <1g (0% DV), Fiber 0g (0% DV), Total Sugars 0g (Incl. 0g Added Sugars, 0% DV), **Protein** 4.5g (9% DV), Vit. D (0% DV), Calcium (11% DV), Iron (0% DV), Potas, (0% DV).

One (1) Case = 6 x 5 lb loaf