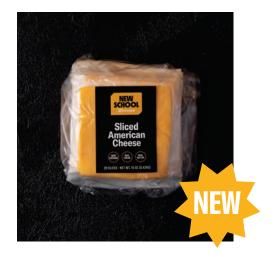

# Sliced American Cheese

20 SLICES · NET WT. 15 OZ (0.42KG)

**Ingredients:** Aged Cheddar (Pasteurized Cultured Milk, Salt, Enzymes), Water, Cream, Sodium Citrate, Butter (Cream), Salt, Paprika and Turmeric.

Nutrition Facts Servings: 20 Serv. Size: 0.75 oz (21g), Amount Per Serving: Calories 75, Total Fat 6g (8% DV), Sat. Fat 4.5g (23% DV), Trans Fat 0g, Cholest. 19mg (6% DV), Sodium 270mg (12% DV), Total Carb. <1g (0% DV), Fiber 0g (0% DV), Total Sugars 0g (Incl. 0g Added Sugars, 0% DV), Protein 4.5g (9% DV), Vit. D (0% DV), Calcium (11% DV), Iron (0% DV), Potas. (0% DV).

One (1) Case = 16 x 15 oz pack