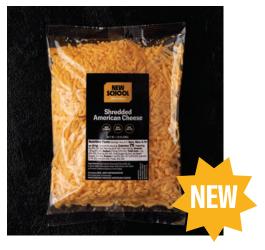

# Shredded American Cheese

**NET WT. 1 LB (0.45KG)** 

Ingredients: Aged Cheddar (Pasteurized Cultured Milk, Salt, Enzymes), Water, Cream, Sodium Citrate, Butter (Cream), Salt, Paprika and Turmeric. Powdered Cellulose to Prevent Caking.

Nutrition Facts Servings: About 21, Serv. Size: 0.75 oz (21g), Amount Per Serving: Calories 75, Total Fat 6g (8% DV), Sat. Fat 4.5g (23% DV), Trans Fat 0g, Cholest. 19mg (6% DV), Sodium 270mg (12% DV), Total Carb. <1g (0% DV), Fiber 0g (0% DV), Protein 4.5g (9% DV), Vit. D (0% DV), Calcium (11% DV), Iron (0% DV), Potas. (0% DV).

One (1) Case = 24 x 1 lb pack

**Please Contact:** 

Alan Leavitt: alan@eatnewschool.com, 917-885-1973

eatnewschool.com @eatnewschool