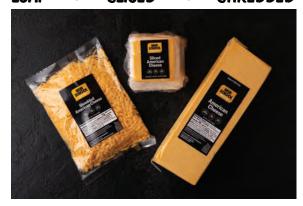

# AVAILABLE NATIONWIDE LOAF • SLICED • SHREDDED

LOAF - 5lb Loaves SLICED - 15oz packs (20 Slices) SHREDDED - 1lb Packs