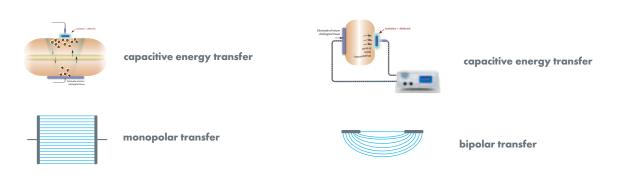

## **NBE 1000**

NBE 1000 with 1 treatment circuit.

a) Monopolar application:
Quick results over large areas. For manual face and body treatments.

#### b) Bipolar application:

Ideal for thin and sensitive skin, such as around the eyes, on spots of couperosis or around implants and injectables.

| TYPE                         | NBE <b>1000</b>     |  |  |  |  |
|------------------------------|---------------------|--|--|--|--|
| REF.                         | NBE-100.05          |  |  |  |  |
| Polarization                 | Bipolar + Monopolar |  |  |  |  |
| Frequency                    | 1 MHZ 1 MHZ         |  |  |  |  |
| Energy                       | 120 W + 120 W       |  |  |  |  |
| Vrms (1)                     | 3.8 15/29,6         |  |  |  |  |
| FACE                         |                     |  |  |  |  |
| Skin improvement (2)         | +/- +               |  |  |  |  |
| Contours                     | +/- +               |  |  |  |  |
| Fat reduction                | - +                 |  |  |  |  |
| Couperosis                   | + +/-               |  |  |  |  |
| Impure skin / acne (3)       | + +/-               |  |  |  |  |
| Hyperpigmentation            | + +                 |  |  |  |  |
| Manual lymphatic drainage    | + +                 |  |  |  |  |
| BODY                         |                     |  |  |  |  |
| Lifting (b-b-b) & contouring | - +                 |  |  |  |  |
| Flaccidities                 | - +                 |  |  |  |  |
| Cellulite                    | - +                 |  |  |  |  |
| Fat reduction                | . +                 |  |  |  |  |
| Striae                       | . +                 |  |  |  |  |
| Manual lymphatic drainage    | - +                 |  |  |  |  |
| Automatic lymphatic drainage |                     |  |  |  |  |

#### b) Monopolar application:

Possibility to work with 2 probes simultaneously to improve application time and result efficiency.

#### c) Bipolar application:

Ideal for skin that is very thin and sensitive, such as around the eyes, on spots of couperosis or around implants and injectables.

| ТҮРЕ                         |            |   | NBE <b>3000</b> |   |                     |  |  |
|------------------------------|------------|---|-----------------|---|---------------------|--|--|
| REF.                         | NBE-100.06 |   |                 |   |                     |  |  |
| Polarization                 | Bipolar    | + | Monopolar       | + | Automatic monopolar |  |  |
| Frequenty                    | 1 MHZ      |   | 1 MHZ           |   | 1 MHZ               |  |  |
| Energy                       | 120 W      | + | 120 W           | + | 120 W               |  |  |
| Vrms (1)                     | 3.8        |   | 15/29,6         |   | 28                  |  |  |
| FACE                         |            |   |                 |   |                     |  |  |
| Skin improvement (2)         | +/-        |   | +               |   | -                   |  |  |
| Contours                     | +/-        |   | +               |   | -                   |  |  |
| Fat reduction                | -          |   | +               |   | -                   |  |  |
| Couperosis                   | -          |   | +/-             |   | -                   |  |  |
| Impure skin / acne (3)       | +          |   | +/-             |   | -                   |  |  |
| Hyperpigmentation            | +          |   | +               |   | -                   |  |  |
| Manual lymphatic drainage    | +          |   | +               |   | -                   |  |  |
| BODY                         |            |   |                 |   |                     |  |  |
| Lifting (b-b-b)              | -          |   | +               |   | +                   |  |  |
| Flaccidities                 | -          |   | +               |   | +                   |  |  |
| Cellulite                    | -          |   | +               |   | +                   |  |  |
| Fat reduction                | -          |   | +               |   | +                   |  |  |
| Striae                       | -          |   | +               |   | +                   |  |  |
| Manual lymphatic drainage    | -          |   | +               |   | +                   |  |  |
| Automatic lymphatic drainage | -          |   | -               |   | +                   |  |  |