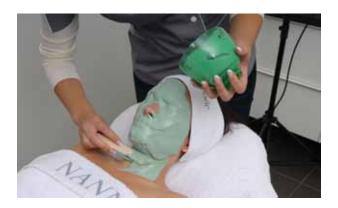

#### A BREAKTHROUGH IN THE FIGHT AGAINST SKIN AGEING

The NANNIC NBE RF concept for face and body firms the skin and visibly reduces signs of skin ageing. NANNIC NBE treatments are applied by certified, trained beauticians.

What does the NANNIC NBE RF concept mean for your skin? Enhancement of the natural processes of the cells • Stimulation of cell division • Increased moisture retention of the skin • Improved circulation of oxygen-rich blood • Increased absorption of active ingredients • Improved structure in connective tissue • Better tone in underlying muscles • Smaller pores • Improvement of contours • Production of collagen and proteoglycans is stimulated • Drainage of the lymph system • Reduction of free radicals

NBE (NANNIC Beautifying Energy) treatments are suitable for all skin types.