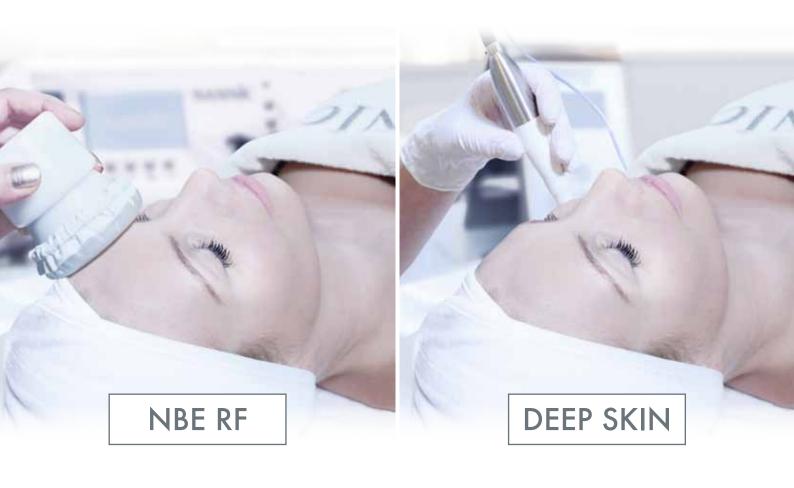

## NANNIC PROF NBE RF

#### A BREAKTHROUGH IN THE FIGHT AGAINST SKIN AGEING

The NANNIC NBE RF concept for face and body firms the skin and visibly reduces signs of skin ageing. NANNIC NBE treatments are applied by certified, trained beauticians.

## NANNIC PROF NBE DEEP SKIN

#### THE NEW GENERATION MICRO-CHANNELLING

NBE Deep skin is a revolutionary device with 3 unique tools: Ablator, Infuser and Corrector. The Ablator does a deep cleansing of the skin to remove dead skin cells. This ensures further skin treatments to work more effectively. The deep abrasion of the Ablator stimulates the skin's natural defence mechanisms: the skin regenerates faster, wrinkles fade and the skin image looks more refined. The Infuser and Corrector provide the epidermis with micro-channels without damaging it which allows the specially developed serums to penetrate deep into the skin. This promotes the growth of new cells and slows the ageing of the skin, resulting in a long-term improvement of the skin.