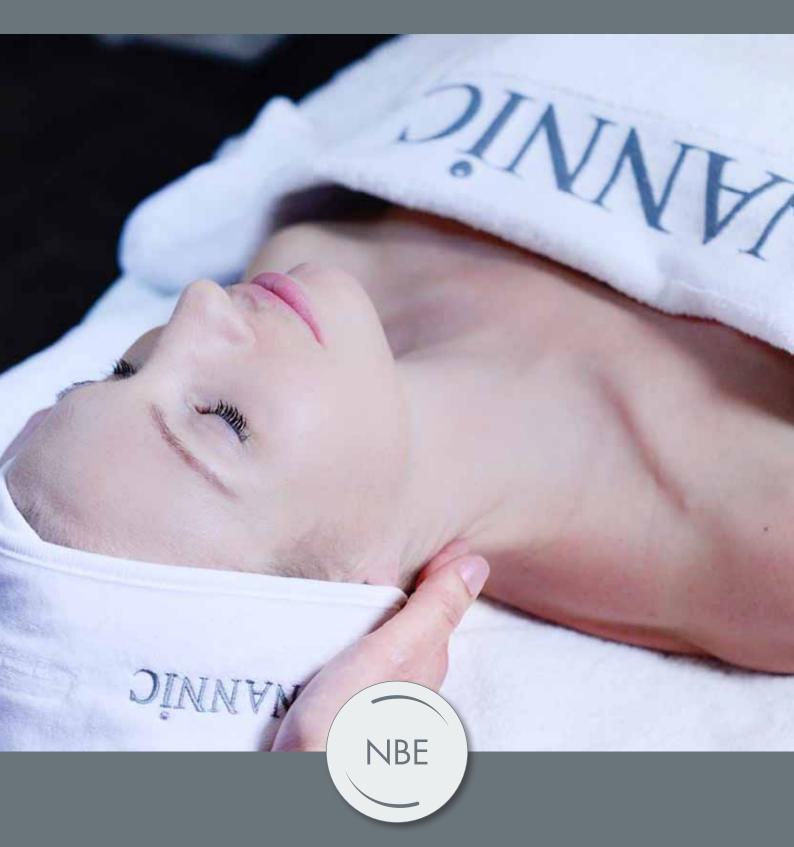

NANNIC BEAUTIFYING ENERGY

VISIBLE AND LONG-LASTING EFFECTS FROM THE VERY FIRST TREATMENT

- \* Scientifically supported concept for the improvement, firming and rejuvenation of the skin.
- ★ The NBE-treatments guarantee immediately visible and long-lasting results.
- The NANNIC NBE-concept is applied worldwide by renowned beauty-specialists and skin therapists.
- The NBE-treatments are suitable for each skin type. In combination with continued home treatments the results can be preserved for a very long time. NANNIC NBE stimulates the production of collagen and elastin and also improves the connective tissue, which makes long-lasting skin rejuvenation possible.
- The award-winning NANNIC skin care concept is designed so you can continue your professional treatments with home-products: along with the NBE-concept they form a solution for each skin type and skin problem.

NBE (NANNIC Beautifying Energy) treatments are suitable for all skin types.