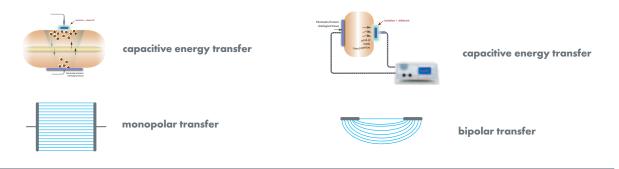

## **NBE 1000**

NBE 1000 with 1 treatment circuit.

a) Monopolar application:
Quick results over large areas. For manual face and body treatments.

#### b) Bipolar application:

Ideal for thin and sensitive skin, such as around the eyes, on spots of couperosis or around implants and injectables.

| TYPE                         | NBE <b>1000</b>     |  |  |  |  |
|------------------------------|---------------------|--|--|--|--|
| REF.                         | NBE-100.05          |  |  |  |  |
| Polarization                 | Bipolar + Monopolar |  |  |  |  |
| Frequency                    | 1 MHZ 1 MHZ         |  |  |  |  |
| Energy                       | 120 W + 120 W       |  |  |  |  |
| Vrms (1)                     | 3.8 15/29,6         |  |  |  |  |
| FACE                         |                     |  |  |  |  |
| Skin improvement (2)         | +/- +               |  |  |  |  |
| Contours                     | +/- +               |  |  |  |  |
| Fat reduction                | - +                 |  |  |  |  |
| Couperosis                   | + +/-               |  |  |  |  |
| Impure skin / acne (3)       | + +/-               |  |  |  |  |
| Hyperpigmentation            | + +                 |  |  |  |  |
| Manual lymphatic drainage    | + +                 |  |  |  |  |
| BODY                         |                     |  |  |  |  |
| Lifting (b-b-b) & contouring | - +                 |  |  |  |  |
| Flaccidities                 | - +                 |  |  |  |  |
| Cellulite                    | - +                 |  |  |  |  |
| Fat reduction                | . +                 |  |  |  |  |
| Striae                       | . +                 |  |  |  |  |
| Manual lymphatic drainage    | - +                 |  |  |  |  |
| Automatic lymphatic drainage |                     |  |  |  |  |

#### b) Monopolar application:

Possibility to work with 2 probes simultaneously to improve application time and result efficiency.

#### c) Bipolar application:

Ideal for skin that is very thin and sensitive, such as around the eyes, on spots of couperosis or around implants and injectables.

| ТҮРЕ                         |            |   | NBE <b>3000</b> |   |                     |  |  |
|------------------------------|------------|---|-----------------|---|---------------------|--|--|
| REF.                         | NBE-100.06 |   |                 |   |                     |  |  |
| Polarization                 | Bipolar    | + | Monopolar       | + | Automatic monopolar |  |  |
| Frequenty                    | 1 MHZ      |   | 1 MHZ           |   | 1 MHZ               |  |  |
| Energy                       | 120 W      | + | 120 W           | + | 120 W               |  |  |
| Vrms (1)                     | 3.8        |   | 15/29,6         |   | 28                  |  |  |
| FACE                         |            |   |                 |   |                     |  |  |
| Skin improvement (2)         | +/-        |   | +               |   | -                   |  |  |
| Contours                     | +/-        |   | +               |   | -                   |  |  |
| Fat reduction                | -          |   | +               |   | -                   |  |  |
| Couperosis                   | -          |   | +/-             |   | -                   |  |  |
| Impure skin / acne (3)       | +          |   | +/-             |   | -                   |  |  |
| Hyperpigmentation            | +          |   | +               |   | -                   |  |  |
| Manual lymphatic drainage    | +          |   | +               |   | -                   |  |  |
| BODY                         |            |   |                 |   |                     |  |  |
| Lifting (b-b-b)              | -          |   | +               |   | +                   |  |  |
| Flaccidities                 | -          |   | +               |   | +                   |  |  |
| Cellulite                    | -          |   | +               |   | +                   |  |  |
| Fat reduction                | -          |   | +               |   | +                   |  |  |
| Striae                       | -          |   | +               |   | +                   |  |  |
| Manual lymphatic drainage    | -          |   | +               |   | +                   |  |  |
| Automatic lymphatic drainage | -          |   | -               |   | +                   |  |  |