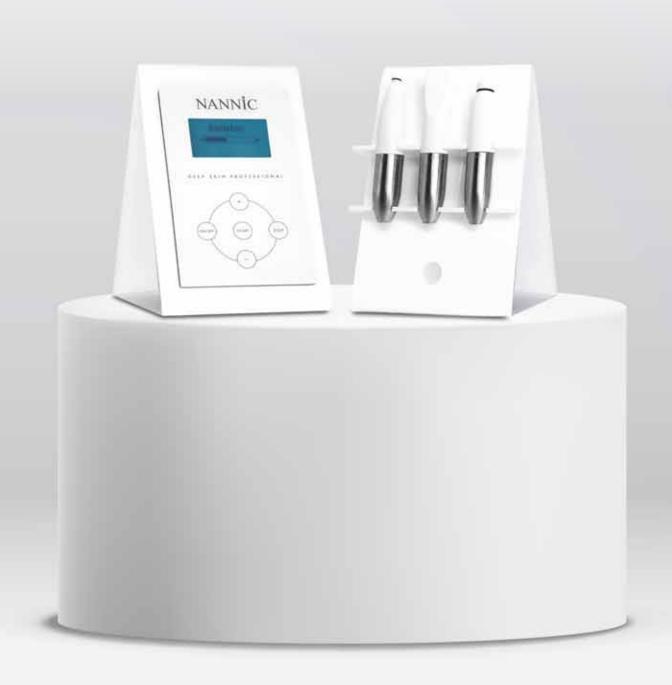

## NANNIC PROF NBE RF

#### A BREAKTHROUGH IN THE FIGHT AGAINST SKIN AGEING

The NANNIC NBE RF concept for face and body firms the skin and visibly reduces signs of skin ageing. NANNIC NBE treatments are applied by certified, trained beauticians.

## NANNIC **NBE DEVICES**

## **NBE 1000**

NBE 1000 with 1 treatment circuit.

a) Monopolar application:
Quick results over large areas. For manual face and body treatments.

### **NBE 3000**

The NANNIC NBE 3000 is a device in which 3 different circuits can be used simultaneously:

- Monopolar and bipolar operating together; or
- Automatic plate electrodes can be combined with active manual electrodes.
   Quicker results when multiple body treatment zones and functions are combined.