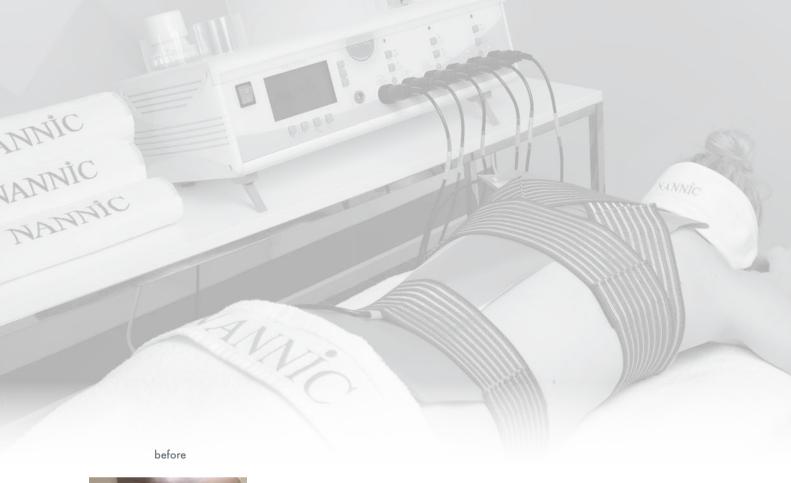

## NANNIC PROF NBE RF

#### A BREAKTHROUGH IN THE FIGHT AGAINST SKIN AGEING

The NANNIC NBE RF concept for face and body firms the skin and visibly reduces signs of skin ageing. NANNIC NBE treatments are applied by certified, trained beauticians.

What does the NANNIC NBE RF concept mean for your skin? Enhancement of the natural processes of the cells • Stimulation of cell division • Increased moisture retention of the skin • Improved circulation of oxygen-rich blood • Increased absorption of active ingredients • Improved structure in connective tissue • Better tone in underlying muscles • Smaller pores • Improvement of contours • Production of collagen and proteoglycans is stimulated • Drainage of the lymph system • Reduction of free radicals