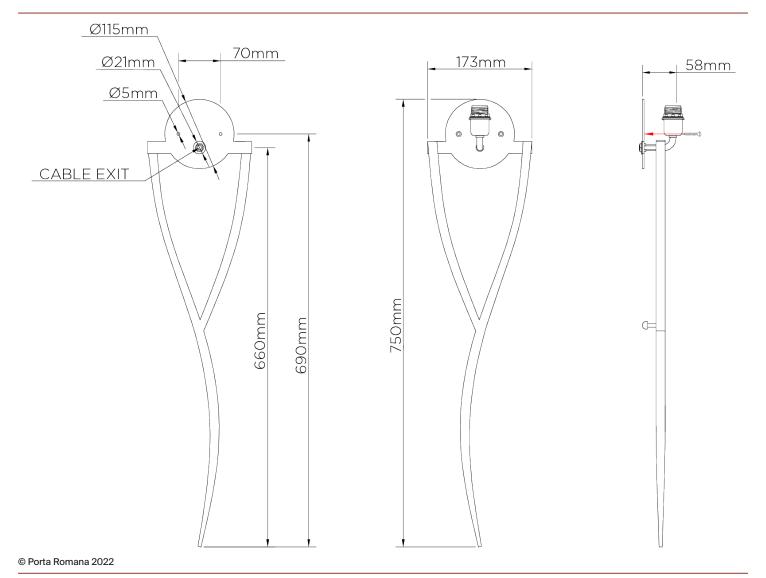

## Yves Wall Light

TWL39 | White Gold

White Gold shown with 12" Yves Semi Cylinder in Natural Linen

HEIGHT

750mm | 29 3/4"

HEIGHT WITH SHADE

WIDTH 173mm | 7"

810mm | 32"

WIDTH WITH SHADE

CONSTRUCTED FROM

Forged steel with decorative finish

WEIGHT

1.6 kg | 3.52 lbs

PROJECTION 152mm | 6" RECOMMENDED SHADE 12" Yves Semi Cylinder

MAX WATTAGE

40W

LAMP

1 x 450lm (5w) LED E14 Candle

VOLTAGE 220-240V

FLEX AND SWITCH Brass lampholder

305mm | 12"

FINISHES 1 White Gold

2 Burnt Silver

© Porta Romana 2022

## Yves Wall Light TWL39

HEIGHT 750mm | 29 3/4"

HEIGHT WITH SHADE 810mm | 32"

WIDTH 173mm | 7"

WIDTH WITH SHADE 305mm | 16"

Dimensions and weights are provided as a guide. All Porta Romana Products are made by hand and variations can occur in some products.