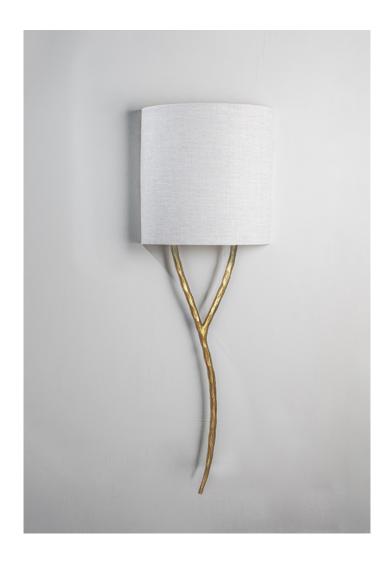

## Yves Wall Light

TWL39 | White Gold

White Gold shown with 12" Yves Semi Cylinder in Natural Linen

HEIGHT

750mm | 29 3/4"

HEIGHT WITH SHADE

WIDTH 173mm | 7"

810mm | 32"

WIDTH WITH SHADE

CONSTRUCTED FROM

Forged steel with decorative finish

WEIGHT

1.6 kg | 3.52 lbs

PROJECTION 152mm | 6" RECOMMENDED SHADE 12" Yves Semi Cylinder

MAX WATTAGE

40W

LAMP

1 x 450lm (5w) LED E14 Candle

VOLTAGE 220-240V

FLEX AND SWITCH Brass lampholder

305mm | 12"

FINISHES 1 White Gold

2 Burnt Silver

© Porta Romana 2022

## Yves Wall Light TWL39

HEIGHT 750mm | 29 3/4"

HEIGHT WITH SHADE 810mm | 32"

WIDTH 173mm | 7"

WIDTH WITH SHADE 305mm | 16"

Dimensions and weights are provided as a guide. All Porta Romana Products are made by hand and variations can occur in some products.