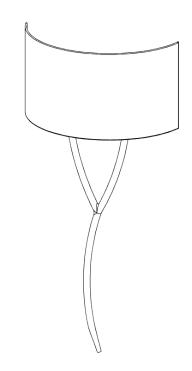

## Yves Wall Light

TWL39 | White Gold

White Gold shown with 12" Yves Semi Cylinder in Natural Linen

HEIGHT

750mm | 29 3/4"

HEIGHT WITH SHADE

WIDTH 173mm | 7"

810mm | 32"

WIDTH WITH SHADE

CONSTRUCTED FROM

Forged steel with decorative finish

WEIGHT

1.6 kg | 3.52 lbs

PROJECTION 152mm | 6" RECOMMENDED SHADE 12" Yves Semi Cylinder

MAX WATTAGE

40W

LAMP

1 x 450lm (5w) LED E14 Candle

VOLTAGE 220-240V

FLEX AND SWITCH Brass lampholder

305mm | 12"

FINISHES 1 White Gold

2 Burnt Silver

© Porta Romana 2022