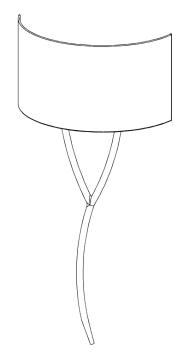

## Yves Wall Light

TWL39 | Burnt Silver

Burnt Silver shown with 12" Yves Semi Cylinder in Natural Linen

**HEIGHT** 

750mm | 29 3/4"

Forged steel with decorative finish

**HEIGHT WITH SHADE WEIGHT** 

810mm | 32"