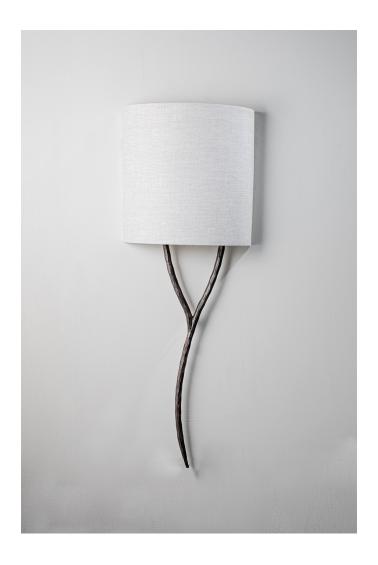

## Yves Wall Light

TWL39 | Burnt Silver

Burnt Silver shown with 12" Yves Semi Cylinder in Natural Linen

**HEIGHT** 

750mm | 29 3/4"

Forged steel with decorative finish

**HEIGHT WITH SHADE WEIGHT** 

810mm | 32"

**WIDTH** 173mm | 7"

WIDTH WITH SHADE 305mm | 12"

**CONSTRUCTED FROM** 

1.6 kg | 3.52 lbs

**PROJECTION** 152mm | 6"

**RECOMMENDED SHADE** 12" Yves Semi Cylinder

MAX WATTAGE

40W

LAMP

1 x 450lm (5w) LED E14 Candle

**VOLTAGE** 220-240V

FLEX AND SWITCH Nickel lampholder

**FINISHES** 1 White Gold 2 Burnt Silver

© Porta Romana 2022