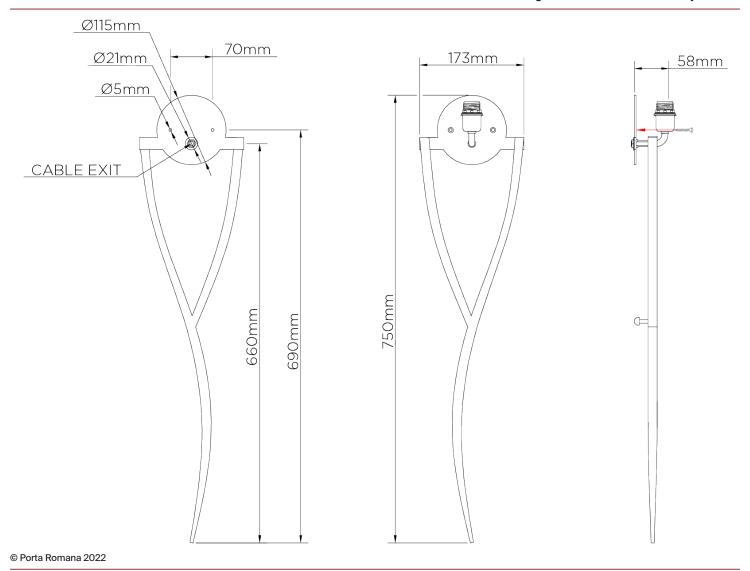

**WIDTH** 173mm | 7"

WIDTH WITH SHADE 305mm | 12"

**CONSTRUCTED FROM** 

1.6 kg | 3.52 lbs

**PROJECTION** 152mm | 6"

**RECOMMENDED SHADE** 12" Yves Semi Cylinder

MAX WATTAGE

40W

## Yves Wall Light TWL39

HEIGHT 750mm | 29 3/4"

HEIGHT WITH SHADE 810mm | 32"

WIDTH 173mm | 7"

WIDTH WITH SHADE 305mm | 12"

Drawing shown with 16" Tall Semi Cylinder

Dimensions and weights are provided as a guide. All Porta Romana Products are made by hand and variations can occur in some products.