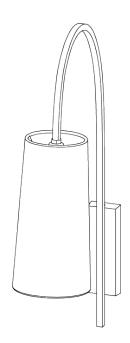

## Willow Wall Light

HEIGHT 555mm | 21 3/4"

WIDTH 50mm | 2"

WIDTH WITH SHADE 127mm | 5"

© Porta Romana 2022

Dimensions and weights are provided as a guide. All Porta Romana Products are made by hand and variations can occur in some products.