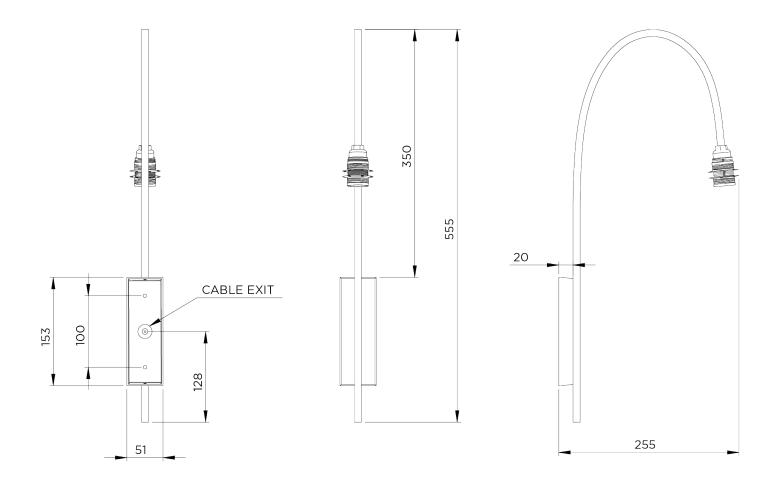

## Willow Wall Light

TWL98 | French Brass

French Brass shown with 5" Kelly Empire in Chalk Linen

HEIGHT 555mm | 21 3/4"

WIDTH

50mm | 2"

WIDTH WITH SHADE 127mm | 5"

CONSTRUCTED FROM Steel and brass with decorative finish

WEIGHT 1.3 kg | 2.86 lbs

PROJECTION 335mm | 13 \_"

RECOMMENDED SHADE 5" Kelly Empire

MAX WATTAGE 25W

LAMP 1 x 450lm (5w) LED E14 Candle

VOLTAGE 220-240V

FLEX AND SWITCH Brass lampholder

FINISHES

## Willow Wall Light

HEIGHT 555mm | 21 3/4"

WIDTH 50mm | 2"

WIDTH WITH SHADE 127mm | 5"

© Porta Romana 2022

Dimensions and weights are provided as a guide. All Porta Romana Products are made by hand and variations can occur in some products.