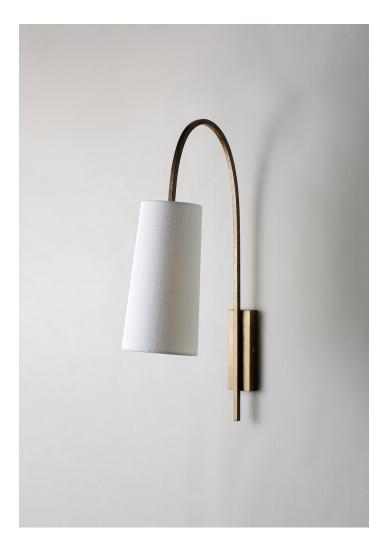

## Willow Wall Light

TWL98 | French Brass

French Brass shown with 5" Kelly Empire in Chalk Linen

HEIGHT 555mm | 21 3/4"

WIDTH

50mm | 2"

WIDTH WITH SHADE 127mm | 5"

CONSTRUCTED FROM Steel and brass with decorative finish

WEIGHT 1.3 kg | 2.86 lbs

PROJECTION 335mm | 13 \_"

RECOMMENDED SHADE 5" Kelly Empire

MAX WATTAGE 25W

LAMP 1 x 450lm (5w) LED E14 Candle

VOLTAGE 220-240V

FLEX AND SWITCH Brass lampholder

FINISHES

1 Burnt Silver

2 Bronzed

3 French Brass

© Porta Romana 2022