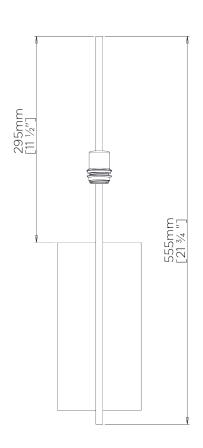

## Willow Wall Light

TWL98 | Burnt Silver

Burnt Silver shown with 5" Kelly Empire in Chalk Linen

**HEIGHT** 

555mm | 213/4"

**WIDTH** 50mm | 2"

WIDTH WITH SHADE 127mm | 5"

CONSTRUCTED FROM Steel and brass with decorative finish

## Willow Wall Light

HEIGHT 555mm | 21 3/4"

WIDTH 50mm | 2"

WIDTH WITH SHADE 127mm | 5"