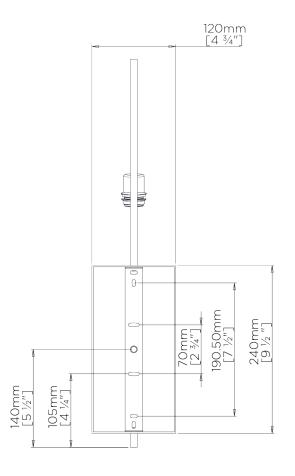

## Willow Wall Light

TWL98 | Burnt Silver

Burnt Silver shown with 5" Kelly Empire in Chalk Linen

**HEIGHT** 

555mm | 213/4"

**WIDTH** 50mm | 2"

WIDTH WITH SHADE 127mm | 5"

CONSTRUCTED FROM Steel and brass with decorative finish

## Willow Wall Light

HEIGHT 555mm | 21 3/4"

WIDTH 50mm | 2"

WIDTH WITH SHADE 127mm | 5"