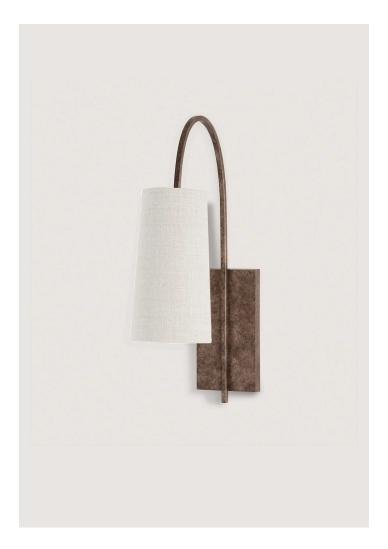

## Willow Wall Light

TWL98 | Burnt Silver

Burnt Silver shown with 5" Kelly Empire in Chalk Linen

**HEIGHT** 

555mm | 213/4"

**WIDTH** 50mm | 2"

WIDTH WITH SHADE 127mm | 5"

CONSTRUCTED FROM Steel and brass with decorative finish

**WEIGHT** 1.3 kg | 2.86 lbs

**PROJECTION** 335mm | 13 "

**RECOMMENDED SHADE** 5" Kelly Empire

MAX WATTAGE 25W

LAMP

1 x Torpedo Type B10 Candelabra Base

**VOLTAGE** 120V

**FINISHES** 1 Burnt Silver

2 Bronzed

3 French Brass

© Porta Romana 2022