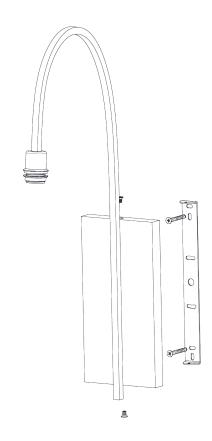

## Willow Wall Light

TWL98 | Burnt Silver

Burnt Silver shown with 5" Kelly Empire in Chalk Linen

**HEIGHT** 

555mm | 213/4"

**WIDTH** 50mm | 2"

WIDTH WITH SHADE 127mm | 5"

CONSTRUCTED FROM Steel and brass with decorative finish

## Willow Wall Light

HEIGHT 555mm | 21 3/4"

WIDTH 50mm | 2"

WIDTH WITH SHADE 127mm | 5"