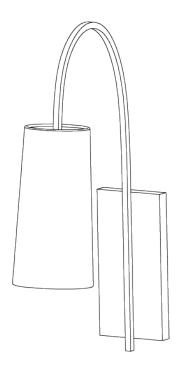

## Willow Wall Light

TWL98 | Burnt Silver

Burnt Silver shown with 5" Kelly Empire in Chalk Linen

**HEIGHT** 

555mm | 213/4"

**WIDTH** 50mm | 2"

WIDTH WITH SHADE 127mm | 5"

CONSTRUCTED FROM Steel and brass with decorative finish

## Willow Wall Light

HEIGHT 555mm | 21 3/4"

WIDTH 50mm | 2"

WIDTH WITH SHADE 127mm | 5"