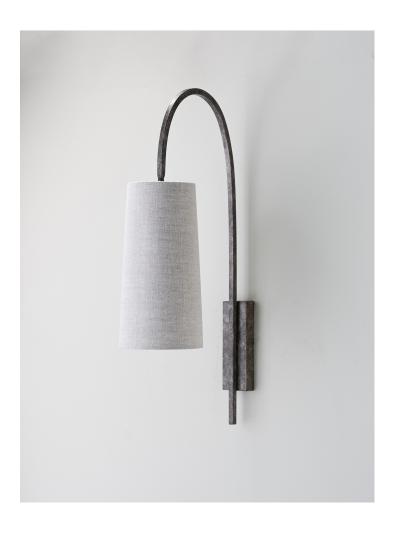

## Willow Wall Light

TWL98 | Burnt Silver

Burnt Silver shown with 5" Kelly Empire in Chalk Linen

HEIGHT 555mm | 21 3/4" CONSTRUCTED FROM

Steel and brass with decorative finish

WIDTH 50mm | 2"

WEIGHT 1.3 kg | 2.86 lbs

WIDTH WITH SHADE 127mm | 5" PROJECTION 335mm | 13 "

RECOMMENDED SHADE

5" Kelly Empire

MAX WATTAGE

25W

LAMP

1 x 450lm (5w) LED E14 Candle

VOLTAGE 220-240V

FLEX AND SWITCH Nickel lampholder

**FINISHES** 

1 Burnt Silver

2 Bronzed

3 French Brass

© Porta Romana 2022

PORTAROMANA.COM