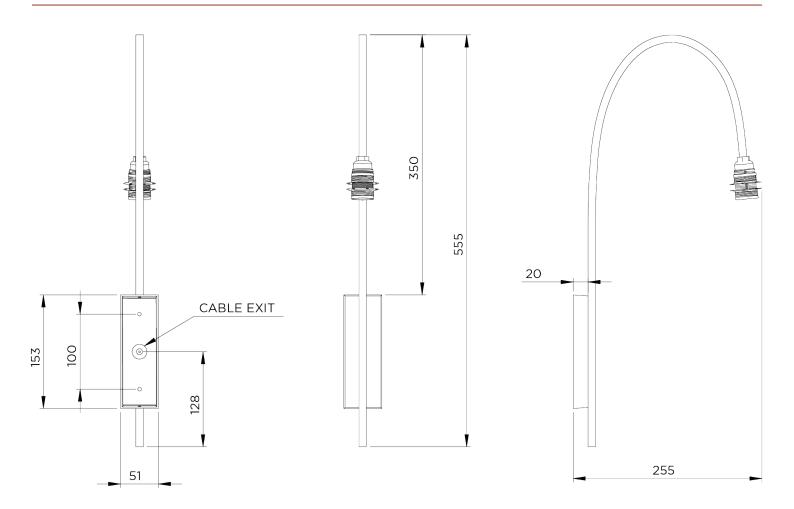

## Willow Wall Light

TWL98 | Burnt Silver

Burnt Silver shown with 5" Kelly Empire in Chalk Linen

HEIGHT 555mm | 21 3/4" CONSTRUCTED FROM

Steel and brass with decorative finish

WIDTH 50mm | 2"

WEIGHT 1.3 kg | 2.86 lbs

WIDTH WITH SHADE 127mm | 5" PROJECTION 335mm | 13 "

RECOMMENDED SHADE

5" Kelly Empire

MAX WATTAGE

25W

LAMP

1 x 450lm (5w) LED E14 Candle

VOLTAGE 220-240V

## Willow Wall Light

HEIGHT 555mm | 21 3/4"

WIDTH 50mm | 2"

WIDTH WITH SHADE 127mm | 5"

© Porta Romana 2022

Dimensions and weights are provided as a guide. All Porta Romana Products are made by hand and variations can occur in some products.