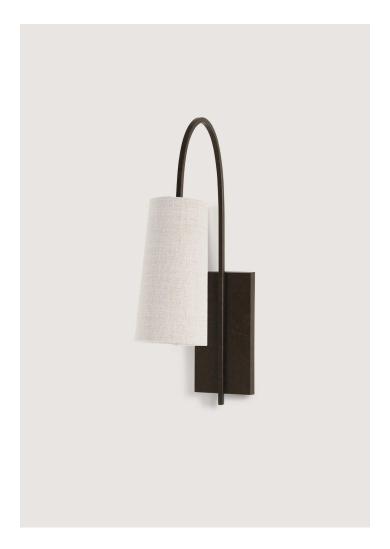

## Willow Wall Light

TWL98 | Bronzed

Bronzed shown with 5" Kelly Empire in Chalk Linen

**HEIGHT** 555mm | 21 3/4"

**CONSTRUCTED FROM** 

Steel and brass with decorative finish 5" Kelly Empire

RECOMMENDED SHADE

**WIDTH** 50mm | 2" WEIGHT

1.3 kg | 2.86 lbs

MAX WATTAGE

25W

WIDTH WITH SHADE

127mm | 5"

**PROJECTION** 335mm | 13 \_"

LAMP

1 x Torpedo Type B10 Candelabra

Base

**VOLTAGE** 120V

**FINISHES** 

1 Burnt Silver

2 Bronzed

3 French Brass

© Porta Romana 2022