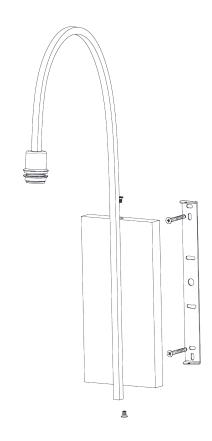

## Willow Wall Light

TWL98 | Bronzed

Bronzed shown with 5" Kelly Empire in Chalk Linen

**HEIGHT** 555mm | 21 3/4"

**CONSTRUCTED FROM** 

Steel and brass with decorative finish 5" Kelly Empire

RECOMMENDED SHADE

**WIDTH** 50mm | 2" WEIGHT

1.3 kg | 2.86 lbs

MAX WATTAGE

25W

WIDTH WITH SHADE

127mm | 5"

**PROJECTION** 335mm | 13 \_"

LAMP

1 x Torpedo Type B10 Candelabra

Base

**VOLTAGE** 120V

**FINISHES** 

1 Burnt Silver

2 Bronzed

3 French Brass

© Porta Romana 2022