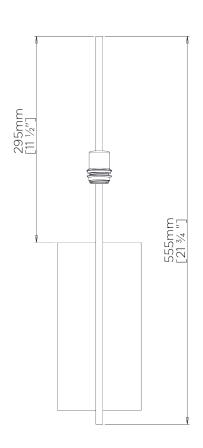

## Willow Wall Light

TWL98 | Bronzed

Bronzed shown with 5" Kelly Empire in Chalk Linen

**HEIGHT** 555mm | 21 3/4"

**CONSTRUCTED FROM** 

Steel and brass with decorative finish 5" Kelly Empire

RECOMMENDED SHADE

## Willow Wall Light

HEIGHT 555mm | 21 3/4"

WIDTH 50mm | 2"

WIDTH WITH SHADE 127mm | 5"