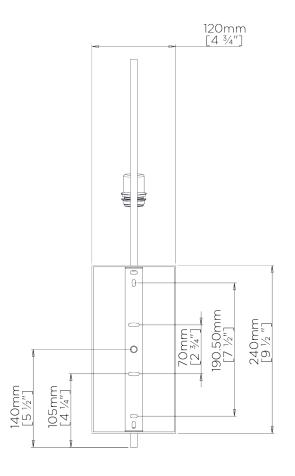

**WIDTH** 50mm | 2" WEIGHT

1.3 kg | 2.86 lbs

MAX WATTAGE

25W

WIDTH WITH SHADE

127mm | 5"

**PROJECTION** 335mm | 13 \_"

LAMP

1 x Torpedo Type B10 Candelabra

Base

**VOLTAGE** 120V

**FINISHES** 

1 Burnt Silver

2 Bronzed

3 French Brass

© Porta Romana 2022

## Willow Wall Light

HEIGHT 555mm | 21 3/4"

WIDTH 50mm | 2"

WIDTH WITH SHADE 127mm | 5"