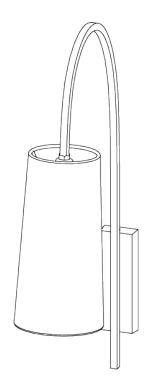

## Willow Wall Light

TWL98 | Bronzed

Bronzed shown with 5" Kelly Empire in Chalk Linen

**HEIGHT** 

CONSTRUCTED FROM

555mm | 21 3/4" Steel and brass with decorative finish

WIDTH WEIGHT 50mm | 2" 1.3 kg | 2.86 lbs

WIDTH WITH SHADE 127mm | 5"

PROJECTION 335mm | 13 "

RECOMMENDED SHADE

5" Kelly Empire

MAX WATTAGE

25W

LAMP

1 x 450lm (5w) LED E14 Candle