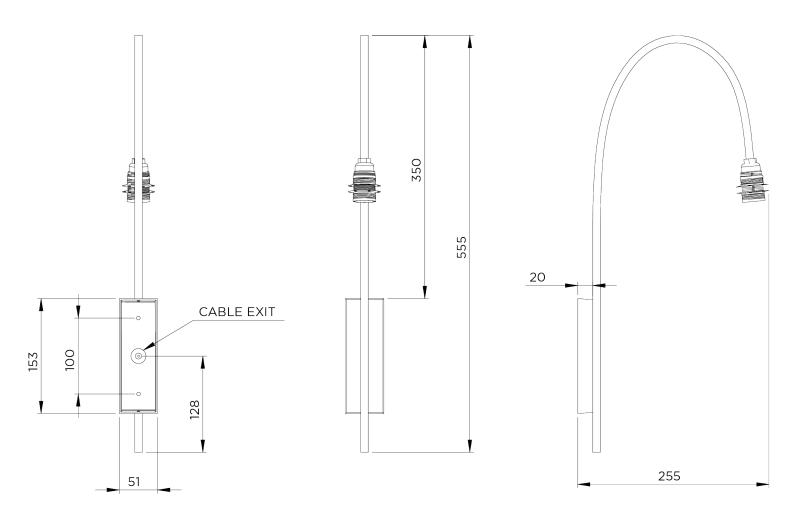

## Willow Wall Light

TWL98 | Bronzed

Bronzed shown with 5" Kelly Empire in Chalk Linen

**HEIGHT** 

CONSTRUCTED FROM

555mm | 21 3/4" Steel and brass with decorative finish

WIDTH WEIGHT 50mm | 2" 1.3 kg | 2.86 lbs

WIDTH WITH SHADE 127mm | 5"

PROJECTION 335mm | 13 "

RECOMMENDED SHADE

5" Kelly Empire

MAX WATTAGE

25W

LAMP

1 x 450lm (5w) LED E14 Candle

## Willow Wall Light

HEIGHT 555mm | 21 3/4"

WIDTH 50mm | 2"

WIDTH WITH SHADE 127mm | 5"

© Porta Romana 2022

Dimensions and weights are provided as a guide. All Porta Romana Products are made by hand and variations can occur in some products.