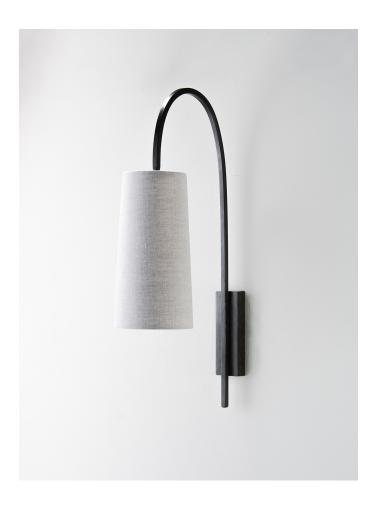

## Willow Wall Light

TWL98 | Bronzed

Bronzed shown with 5" Kelly Empire in Chalk Linen

**HEIGHT** 

CONSTRUCTED FROM

555mm | 21 3/4" Steel and brass with decorative finish

WIDTH WEIGHT 50mm | 2" 1.3 kg | 2.86 lbs

WIDTH WITH SHADE 127mm | 5"

PROJECTION 335mm | 13 "

RECOMMENDED SHADE

5" Kelly Empire

MAX WATTAGE

25W

LAMP

1 x 450lm (5w) LED E14 Candle

VOLTAGE 220-240V

FLEX AND SWITCH Brass lampholder

**FINISHES** 

1 Burnt Silver

2 Bronzed

3 French Brass

© Porta Romana 2022

PORTAROMANA.COM