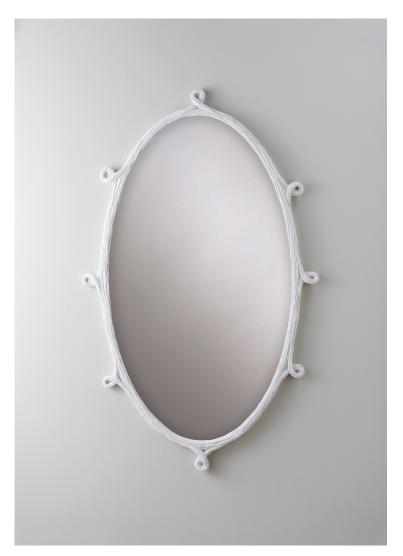

## **Jolly Mirror**

WM59 | Plaster White

HEIGHT 1135mm | 44 1/2"

705mm | 27 1/2"

WIDTH

Cast composite with decorative finish

CONSTRUCTED FROM

WEIGHT 12 kg | 26 1/2 lbs Plaster White

FINISHES Antique Gold Plaster White

THIS PIECE REQUIRES A DEDICATED CARRIER AND CHARGABLE CRATE

## Jolly Mirror WM59

HEIGHT 1135mm | 44 1/2"

WIDTH 705mm | 27 1/2"