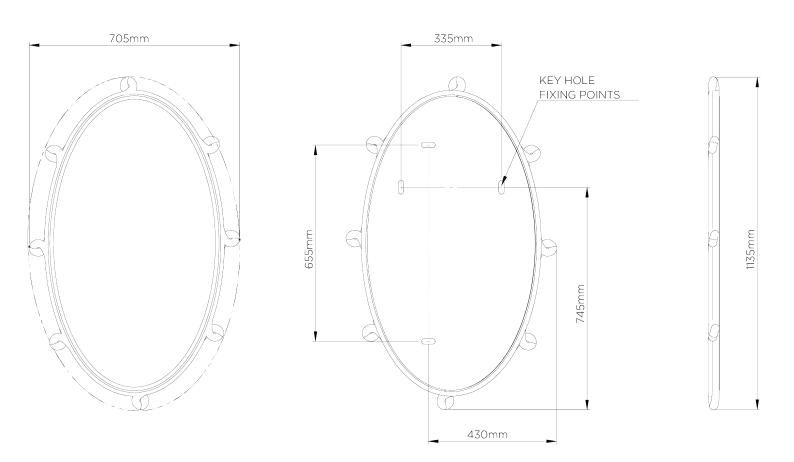

## **Jolly Mirror**

WM59 | Plaster White

HEIGHT 1135mm | 44 1/2"

705mm | 27 1/2"

WIDTH

Cast composite with decorative finish

CONSTRUCTED FROM

WEIGHT 12 kg | 26 1/2 lbs Plaster White

## Jolly Mirror WM59

HEIGHT 1135mm | 44 1/2"

WIDTH 705mm | 27 1/2"