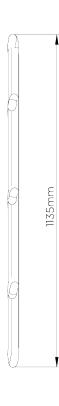

## **Jolly Mirror**

WM59 | Antique Gold Antique Gold

HEIGHT 1135mm | 44 1/2" CONSTRUCTED FROM

Cast composite with decorative finish

WIDTH 705mm | 27 1/2" WEIGHT 12 kg | 26 1/2 lbs

FINISHES Antique Gold Plaster White

## Jolly Mirror WM59

HEIGHT 1135mm | 44 1/2"

WIDTH 705mm | 27 1/2"

© Porta Romana 2023

Dimensions and weights are provided as a guide. All Porta Romana Products are made by hand and variations can occur in some products.