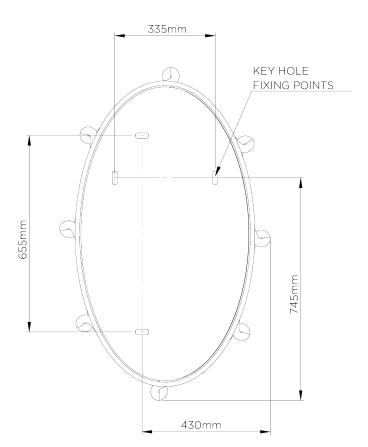

## **Jolly Mirror**

WM59 | Antique Gold Antique Gold

HEIGHT 1135mm | 44 1/2" CONSTRUCTED FROM

Cast composite with decorative finish

WIDTH 705mm | 27 1/2" WEIGHT 12 kg | 26 1/2 lbs

FINISHES Antique Gold Plaster White

## Jolly Mirror WM59

HEIGHT 1135mm | 44 1/2"

WIDTH 705mm | 27 1/2"

© Porta Romana 2023

Dimensions and weights are provided as a guide. All Porta Romana Products are made by hand and variations can occur in some products.