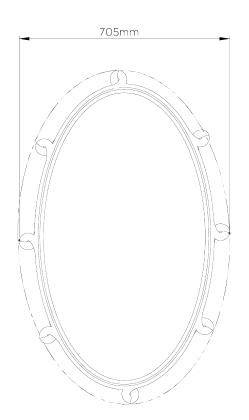

## **Jolly Mirror**

WM59 | Antique Gold Antique Gold

HEIGHT 1135mm | 44 1/2" CONSTRUCTED FROM

Cast composite with decorative finish

WIDTH 705mm | 27 1/2" WEIGHT 12 kg | 26 1/2 lbs

FINISHES Antique Gold Plaster White

## Jolly Mirror WM59

HEIGHT 1135mm | 44 1/2"

WIDTH 705mm | 27 1/2"

© Porta Romana 2023

Dimensions and weights are provided as a guide. All Porta Romana Products are made by hand and variations can occur in some products.