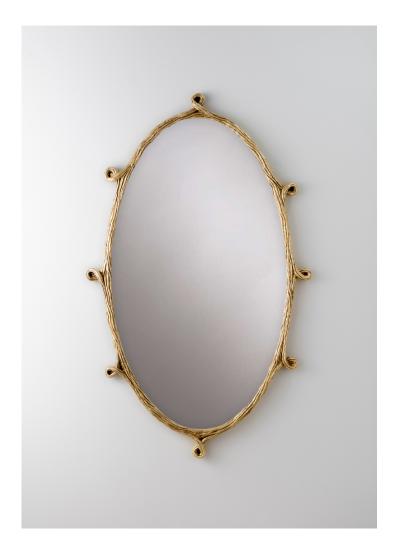

## **Jolly Mirror**

WM59 | Antique Gold Antique Gold

HEIGHT 1135mm | 44 1/2" CONSTRUCTED FROM

Cast composite with decorative finish

WIDTH 705mm | 27 1/2" WEIGHT 12 kg | 26 1/2 lbs

FINISHES Antique Gold Plaster White

## Jolly Mirror WM59

HEIGHT 1135mm | 44 1/2"

WIDTH 705mm | 27 1/2"

© Porta Romana 2023

Dimensions and weights are provided as a guide. All Porta Romana Products are made by hand and variations can occur in some products.