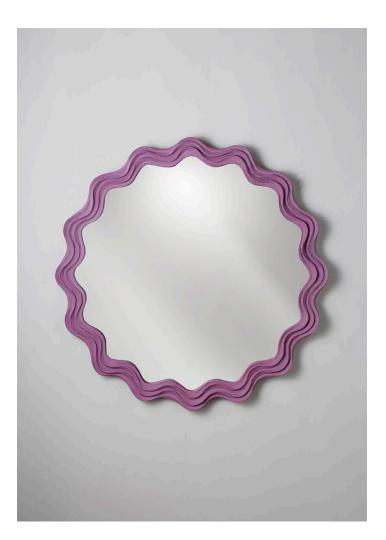

## **Clam Shell Mirror**

WM56S | Rhubarb

DIAMETER 30 3/4" | 780mm

DEPTH 1" | 40mm CONSTRUCTED FROM Cast composite with decorative finish

NET WEIGHT 16.5 lb | 7.5 kg FIXING METHOD Key hole fixings

Requires crate for all overseas destinations Crating charges may apply Shown in Rhubarb

FINISHES 1 Rhubarb Custom finishes available