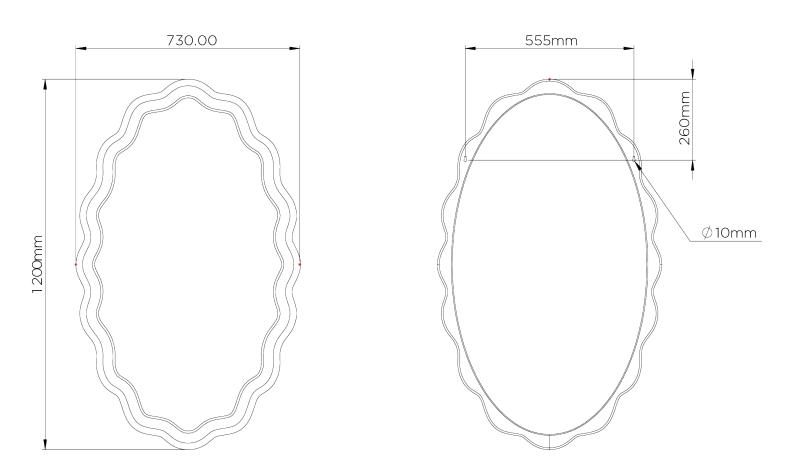

## Clam Shell Mirror WM56

HEIGHT 1200mm | 47 1/4"

WIDTH 720mm | 28 1/2"

DEPTH 50mm | 2"

© Porta Romana 2022

Dimensions and weights are provided as a guide. All Porta Romana Products are made by hand and variations can occur in some products. The products you are buying or marketing are exclusive designs belonging to Porta Romana. Please do not submit design sheets featuring our products to other manufacturing companies nor to other parties who might. Any manufacturer found to be reproducing Porta Romana products will be breaching copyright law and will be actively pursued