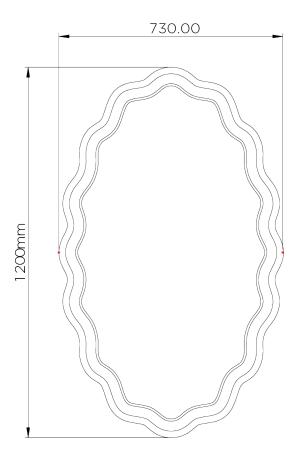

## Clam Shell Mirror

HEIGHT 1200mm | 47 1/4"

WIDTH 720mm | 28 1/2"

DEPTH 50mm | 2"

© Porta Romana 2022

Dimensions and weights are provided as a guide. All Porta Romana Products are made by hand and variations can occur in some products.