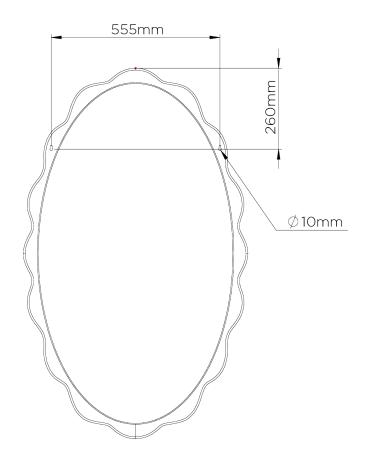

## Clam Shell Mirror

HEIGHT 1200mm | 47 1/4"

WIDTH 720mm | 28 1/2"

DEPTH 50mm | 2"

© Porta Romana 2022

Dimensions and weights are provided as a guide. All Porta Romana Products are made by hand and variations can occur in some products.