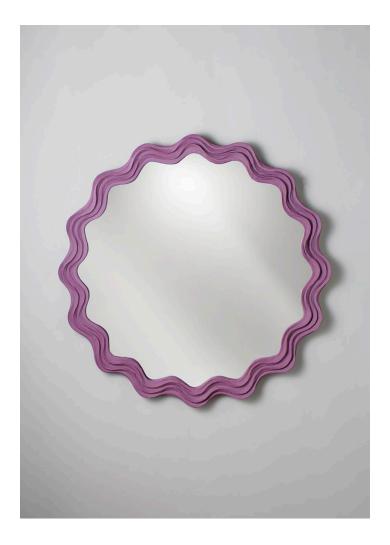

## Clam Shell Mirror

WM56S | Rhubarb Shown in Rhubarb

DIAMETER 780mm | 30 3/4"

DEPTH 40mm | 1" CONSTRUCTED FROM
Cast composite with decorative finish

NET WEIGHT 7.5 kg | 16.5 lb FIXING METHOD Key hole fixings