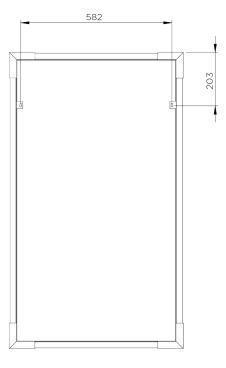

## Holden Rectangle Mirror WM52R

HEIGHT 1065mm | 41 3/4"

WIDTH 665mm | 26"

[FIXING POINTS]

We do not recommend pre-drilling holes for the wll fixings (this is due to the hand made nature of each piece)

© Porta Romana 2023