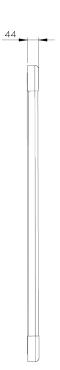

## Holden Rectangle Mirror WM52R

HEIGHT 1065mm | 41 3/4"

WIDTH 665mm | 26"

[FIXING POINTS]

We do not recommend pre-drilling holes for the wll fixings (this is due to the hand made nature of each piece)

© Porta Romana 2023