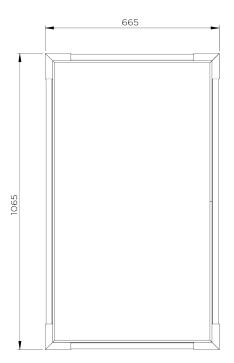

## Holden Rectangle Mirror

WM52R | Dark Cane with Brass

Dark Cane with Brass

HEIGHT CONSTRUCTED FROM

1065mm | 41 3/4" Steel and lacquered brass with wrapped

cane

WIDTH

665mm | 26" WEIGHT

## Holden Rectangle Mirror WM52R

HEIGHT 1065mm | 41 3/4"

WIDTH 665mm | 26"

[FIXING POINTS]

We do not recommend pre-drilling holes for the wll fixings (this is due to the hand made nature of each piece)

© Porta Romana 2023