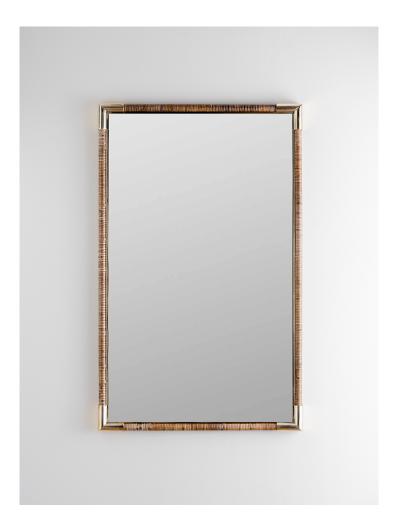

## Holden Rectangle Mirror

WM52R | Dark Cane with Brass

Dark Cane with Brass

HEIGHT CONSTRUCTED FROM

1065mm | 41 3/4" Steel and lacquered brass with wrapped

cane

WIDTH

665mm | 26" WEIGHT

13 kg | 28 3/4 lbs

FINISHES

Dark Cane with Brass

THIS PIECE REQUIRES A DEDICATED CARRIER AND CHARGABLE CRATE