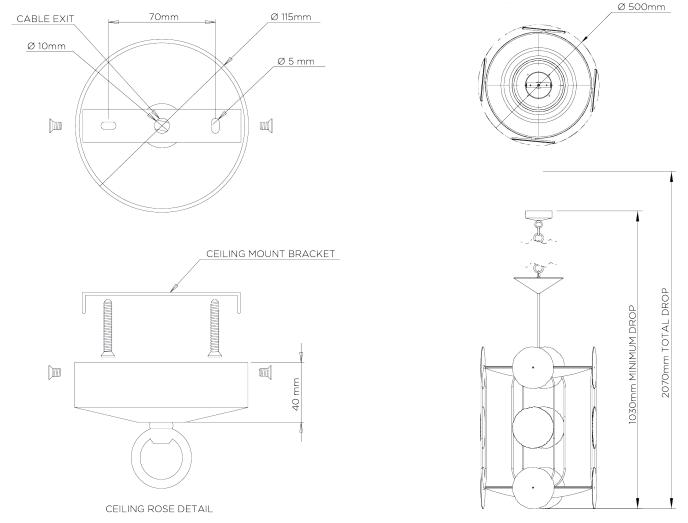

## MCL71 | Plaster White

WIDTH 500mm | 19 3/4"

MINIMUM DROP 1030mm | 40 3/4"

MAXIMUM DROP 2070mm | 81 1/2"

DROPS AVAILABLE 2070mm / Custom

CONSTRUCTED FROM Steel and cast composite with decorative finish

WEIGHT 12 kg | 26.4 lbs LAMP LED supplied fitted

Voltage 220-240V

FLEX AND SWITCH Rosier Grey Fabric flex Shown in Plaster White

© Porta Romana 2022

FINISHES 1 Plaster White

Viola Lantern MCL71

> WIDTH 500mm | 19 3/4"

MINIMUM DROP 1030mm | 40 3/4"

MAXIMUM DROP 2070mm | 81 1/2"

DROPS AVAILABLE 2070mm / Custom

© Porta Romana 2022

Dimensions and weights are provided as a guide. All Porta Romana Products are made by hand and variations can occur in some products. The products you are buying or marketing are exclusive designs belonging to Porta Romana. Please do not submit design sheets featuring our products to other manufacturing companies nor to other parties who might. Any manufacturer found to be reproducing Porta Romana products will be breaching copyright law and will be actively pursued