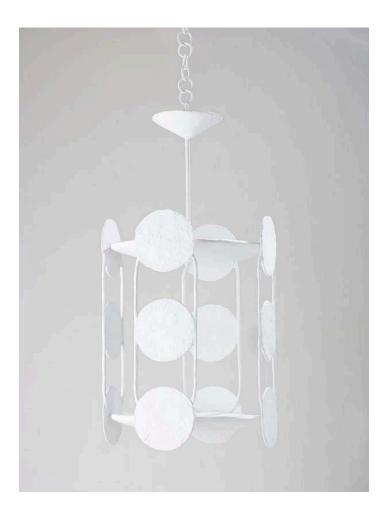

## Viola Lantern

## MCL71 | Plaster White

WIDTH 500mm | 19 3/4"

MINIMUM DROP 1030mm | 40 3/4"

MAXIMUM DROP 2070mm | 81 1/2"

DROPS AVAILABLE 2070mm / Custom

CONSTRUCTED FROM Steel and cast composite with decorative finish

WEIGHT 12 kg | 26.4 lbs LAMP LED supplied fitted