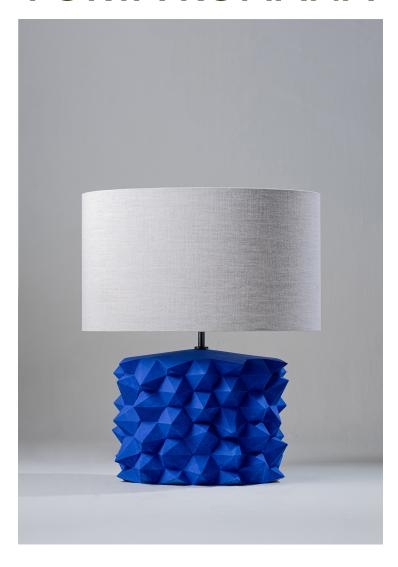

## **Hardy Lamp**

VLB61 | Electric Blue

Electric Blue shown with 18" Straight Oval in Natural Linen and Cream Card lining

**HEIGHT** 350mm | 14"

**HEIGHT WITH SHADE** 550mm | 213/4"

**WIDTH** 340mm | 13 1/2"

WIDTH WITH SHADE 460mm | 18 1/4"

CONSTRUCTED FROM Cast composite with decorative finish

WEIGHT 6 kg | 13.2 lbs **RECOMMENDED SHADE** 18" Straight Oval

**LAMPING** 700lm (8w) LED E26 A60/A19

CORD AND SWITCH Light grey braided Rossier fabric with 3 way switched lampholder and white in-line switch

**WATTAGE** 100W **VOLTAGE** 

120V

**FINISHES** Electric Blue **Dappled White** Dappled Blue