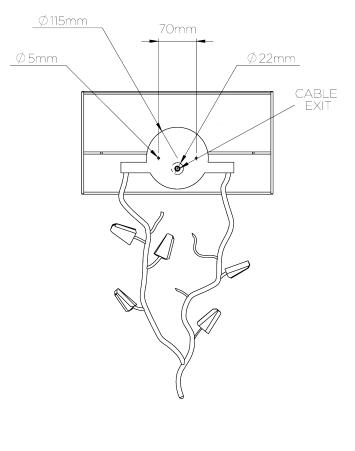

## **Trailing Blossom Wall Light**

TWL68 | White Gold

White Gold shown with 14" Semi Cylinder in Putty Silk

**HEIGHT** 

510mm | 20 1/4"

and glass

**HEIGHT WITH SHADE** 

570mm | 22 1/2"

**WIDTH** 250mm | 10"

WIDTH WITH SHADE 356mm | 14 1/4"

**CONSTRUCTED FROM** 

Forged steel with decorative finish

**WEIGHT** 

0.9 kg | 1.98 lbs

**PROJECTION** 

155mm | 6 1/4"

**RECOMMENDED SHADE** 

14" Semi Cylinder

MAX WATTAGE

25W

LAMP

1x 320lm (3w) LED G9 Capsule

**VOLTAGE** 220-240V

FLEX AND SWITCH Brass lampholder