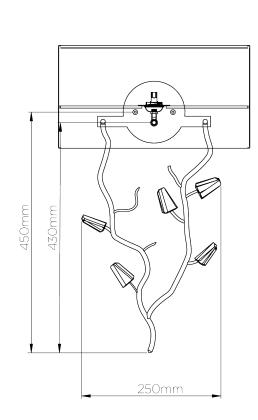

## **Trailing Blossom Wall Light**

TWL68 | White Gold

White Gold shown with 14" Semi Cylinder in Putty Silk

**HEIGHT** 

510mm | 20 1/4"

and glass

**HEIGHT WITH SHADE** 

570mm | 22 1/2"

**WIDTH** 250mm | 10"

WIDTH WITH SHADE 356mm | 14 1/4"

**CONSTRUCTED FROM** 

Forged steel with decorative finish

**WEIGHT** 

0.9 kg | 1.98 lbs

**PROJECTION** 

155mm | 6 1/4"

## Trailing Blossom Wall Light TWL68

HEIGHT 510mm | 20 1/4"

HEIGHT WITH SHADE 570mm | 22 1/2"

WIDTH 250mm | 10"

WIDTH WITH SHADE 356mm | 14 1/4"

© Porta Romana 2022

Dimensions and weights are provided as a guide. All Porta Romana Products are made by hand and variations can occur in some products.