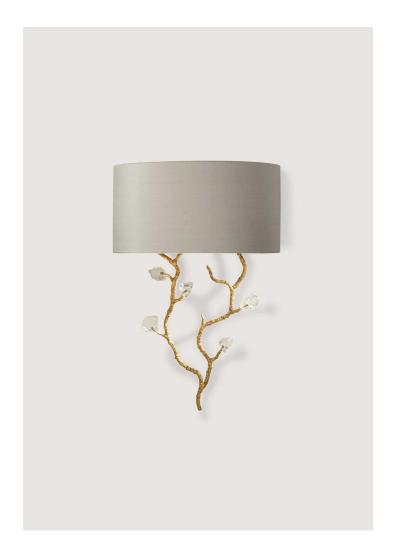

## **Trailing Blossom Wall Light**

TWL68 | White Gold

White Gold shown with 14" Semi Cylinder in Putty Silk

**HEIGHT** 

510mm | 20 1/4"

and glass

**HEIGHT WITH SHADE** 

570mm | 22 1/2"

**WIDTH** 250mm | 10"

WIDTH WITH SHADE 356mm | 14 1/4"

**CONSTRUCTED FROM** 

Forged steel with decorative finish

**WEIGHT** 

0.9 kg | 1.98 lbs

**PROJECTION** 

155mm | 6 1/4"

**RECOMMENDED SHADE** 

14" Semi Cylinder

MAX WATTAGE

25W

LAMP

1x 320lm (3w) LED G9 Capsule

**VOLTAGE** 220-240V

FLEX AND SWITCH Brass lampholder

**FINISHES** 1 Decayed Silver

2 White Gold

© Porta Romana 2022

PR

PORTAROMANA.COM