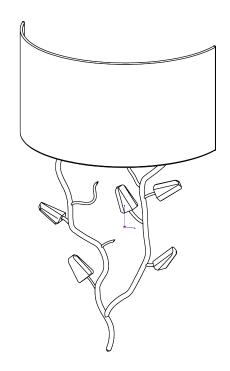

## **Trailing Blossom Wall Light**

TWL68 | White Gold

White Gold shown with 14" Semi Cylinder in Putty Silk

**HEIGHT** 

510mm | 20 1/4"

and glass

**HEIGHT WITH SHADE** 

570mm | 22 1/2"

**WIDTH** 250mm | 10"

WIDTH WITH SHADE 356mm | 14 1/4"

**CONSTRUCTED FROM** 

Forged steel with decorative finish

**WEIGHT** 

0.9 kg | 1.98 lbs

**PROJECTION** 

155mm | 6 1/4"