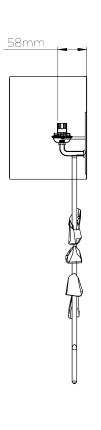

**WIDTH** 250mm | 10"

WIDTH WITH SHADE 356mm | 14 1/4"

**CONSTRUCTED FROM** 

Forged steel with decorative finish

**WEIGHT** 

0.9 kg | 1.98 lbs

**PROJECTION** 

155mm | 6 1/4"

**RECOMMENDED SHADE** 

14" Semi Cylinder

MAX WATTAGE

25W

LAMP

1x 320lm (3w) LED G9 Capsule

**VOLTAGE** 220-240V

FLEX AND SWITCH Brass lampholder