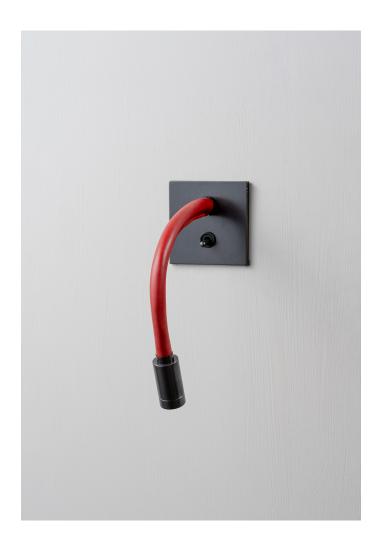

## **Huxley Jordan Wall Light**

TWL158 | Bronze with Scarlet Bronze with Scarlet

HEIGHT CONSTRUCTED FROM LAMP

85mm | 3 1/2" Patinated or nickel plated brass with LED Supplied Fitted

leather WIDTH

WIDTH WATTAGE 85mm | 3 1/2" PROJECTION 6W

300mm | 12 " VOLTAGE

WEIGHT 220-240V

0.57 kg | 11/2 lbs"

FINISHES

Antique Brass with Chocolate Antique Brass with Scarlet Antique Brass with Oatmeal Antique Brass with Tan Brass with Chocolate Brass with Scarlet Brass with Oatmeal Brass with Tan Nickel with Chocolate Nickel with Scarlet Nickel with Oatmeal Nickel with Tan

THIS PRODUCT REQUIRES A WALL CAVITY