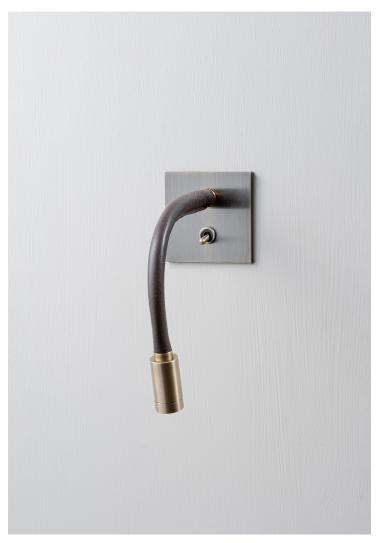

## **Huxley Jordan Wall Light**

TWL158 | Antique Brass with Chocolate

Antique Brass with Chocolate

**HEIGHT** 

CONSTRUCTED FROM

**LAMP** 

85mm | 3 1/2"

Patinated or nickel plated brass with LED Supplied Fitted

leather

**PROJECTION** 

**WATTAGE** 6W

**WIDTH** 85mm | 3 1/2"

300mm | 12 "

**VOLTAGE** 

WEIGHT

220-240V

0.57 kg | 11/2 lbs

**FINISHES** 

Antique Brass with Chocolate Antique Brass with Scarlet Antique Brass with Oatmeal Antique Brass with Tan

Brass with Chocolate Brass with Scarlet Brass with Oatmeal Brass with Tan

Nickel with Chocolate Nickel with Scarlet Nickel with Oatmeal Nickel with Tan

THIS PRODUCT REQUIRES A WALL CAVITY