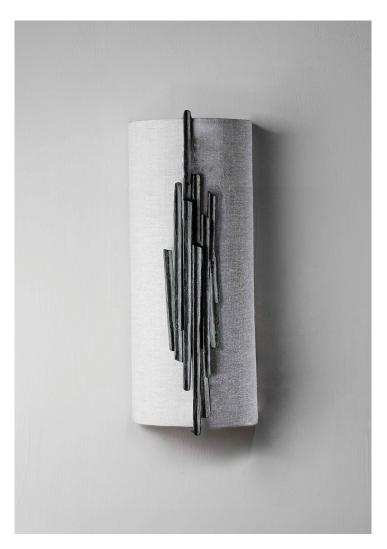

## Hanzo Caged Wall Light Large

TWL153L | Verdigris

Verdigris shown with 7" Large Hanzo Semi Cylinder in Natural Linen

**HEIGHT** 

600mm | 23 3/4"

Forged steel with decorative finish

**RECOMMENDED SHADE** 

**WIDTH** 

190mm | 71/2"

**CONSTRUCTED FROM** 

**PROJECTION** 130mm | 5 1/4"

WEIGHT

2.5kg | 5 3/4 lbs

7" Large Hanzo Semi Cylinder

2 x 320lm (3w) LED G9

Capsule

**WATTAGE** 

25W

**VOLTAGE** 220-240V

**FINISHES** 

Verdigris

Bronzed

Gold