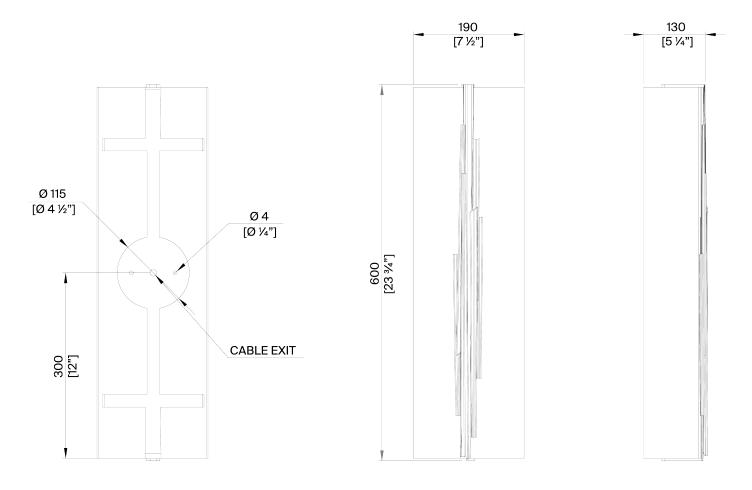

## Hanzo Caged Wall Light Large

TWL153L | Verdigris

Verdigris shown with 7" Large Hanzo Semi Cylinder in Natural Linen

**HEIGHT** 

600mm | 23 3/4"

Forged steel with decorative finish

**RECOMMENDED SHADE** 

**WIDTH** 

190mm | 71/2"

**CONSTRUCTED FROM** 

**PROJECTION** 130mm | 5 1/4"

WEIGHT

2.5kg | 5 3/4 lbs

7" Large Hanzo Semi Cylinder

2 x 320lm (3w) LED G9

Capsule

## Hanzo Wall Light Small TWL153L

HEIGHT 600mm | 23 3/4"

WIDTH 190mm | 7 1/2"

© Porta Romana 2023

Dimensions and weights are provided as a guide. All Porta Romana Products are made by hand and variations can occur in some products.