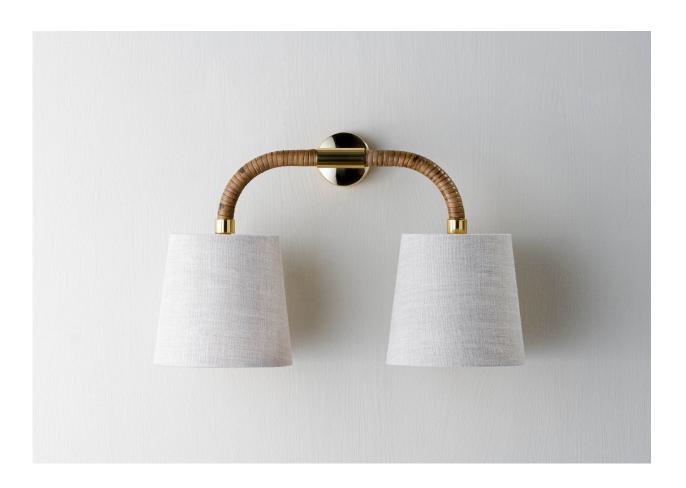

## Holden Downlight Wall Light Large

TWL149L | Dark Cane with Brass

Dark Cane with Brass shown with 2 X 5.5" Downlight Fez in Natural Linen

HEIGHT CONSTRUCTED FROM

150mm | 6" Steel and lacquered brass with wrapped

Dark Cane with Antique Brass

Dark Cane with Brass