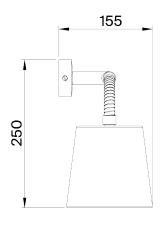

cane

HEIGHT WITH SHADE

250mm | 9 3/4" WEIGHT 0.7 kg | 0 lbs

WIDTH

265mm | 10 1/2" PROJECTION

155mm | 6 1/4"

WIDTH WITH SHADE

380mm | 15"

## Holden Downlight Wall Light Large TWL149L

HEIGHT 150mm | 6"

HEIGHT WITH SHADE 250mm | 9 3/4"

WIDTH 265mm | 10 1/2"

WIDTH WITH SHADE 380mm | 15"

© Porta Romana 2023

Dimensions and weights are provided as a guide. All Porta Romana Products are made by hand and variations can occur in some products.