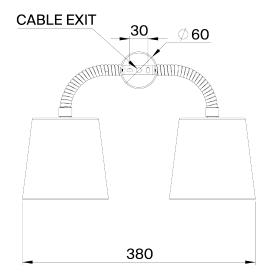

cane

HEIGHT WITH SHADE

250mm | 9 3/4" WEIGHT 0.7 kg | 0 lbs

WIDTH

265mm | 10 1/2" PROJECTION

155mm | 6 1/4"

WIDTH WITH SHADE

380mm | 15"

## Holden Downlight Wall Light Large TWL149L

HEIGHT 150mm | 6"

HEIGHT WITH SHADE 250mm | 9 3/4"

WIDTH 265mm | 10 1/2"

WIDTH WITH SHADE 380mm | 15"

© Porta Romana 2023

Dimensions and weights are provided as a guide. All Porta Romana Products are made by hand and variations can occur in some products.