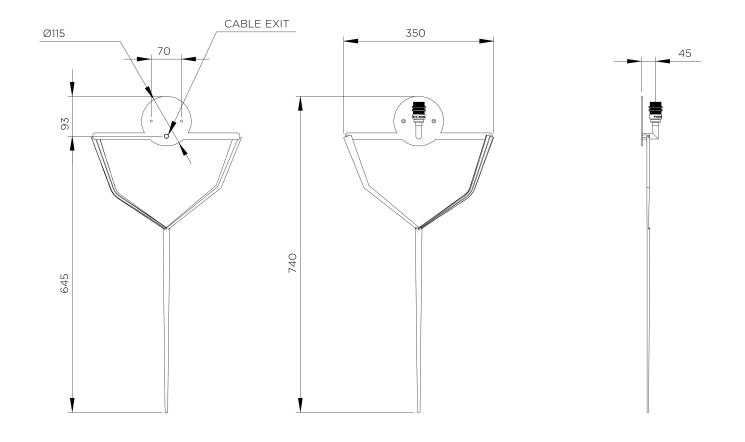

## Hanzo Wall Light Large

TWL148L | Gold

HEIGHT 700mm | 27 1/2"

HEIGHT WITH SHADE 820mm | 32"

WIDTH 350mm | 13 3/4"

WIDTH WITH SHADE 457mm | 18" CONSTRUCTED FROM Forged steel with decorative finish

WEIGHT 2.2 kg | 4 1/2 lbs

PROJECTION 165mm | 6 1/2" RECOMMENDED SHADE 18 Semi Cylinder

MAX WATTAGE 25W

LAMP 450lm (5W) LED E14 Candle

VOLTAGE 220-240 V

FINISHES Bronzed Decayed Silver Gold 8

Gold shown with 18" Semi Cylinder in Natural Linen

## Hanzo Wall Light Large

TWL148L

HEIGHT 700mm | 27 1/2"

HEIGHT WITH SHADE 820mm | 32"

WIDTH 350mm | 13 3/4"

WIDTH WITH SHADE 457mm | 18"