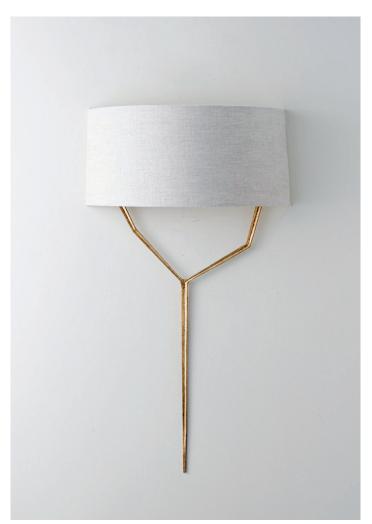

## Hanzo Wall Light Large

TWL148L | Gold

HEIGHT 700mm | 27 1/2"

HEIGHT WITH SHADE 820mm | 32"

WIDTH 350mm | 13 3/4"

WIDTH WITH SHADE 457mm | 18" CONSTRUCTED FROM Forged steel with decorative finish

WEIGHT 2.2 kg | 4 1/2 lbs

PROJECTION 165mm | 6 1/2" RECOMMENDED SHADE 18 Semi Cylinder

MAX WATTAGE 25W

LAMP 450lm (5W) LED E14 Candle

VOLTAGE 220-240 V

FINISHES Bronzed Decayed Silver Gold 8

Gold shown with 18" Semi Cylinder in Natural Linen