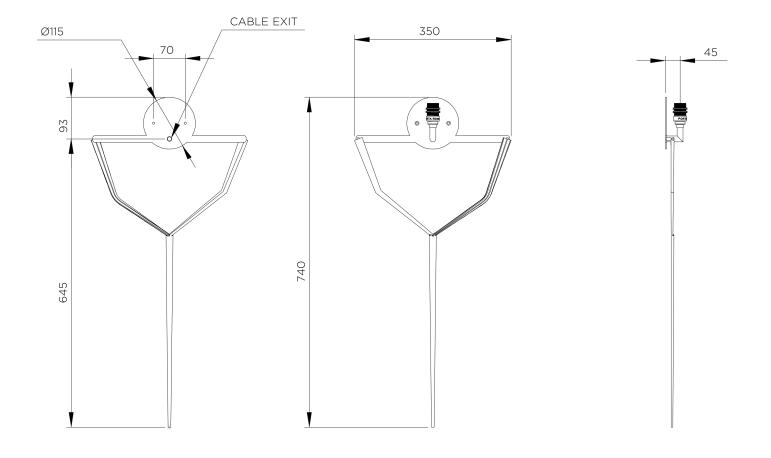

## Hanzo Wall Light Large

TWL148L | Gold

Gold shown with 18" Semi Cylinder in Natural Linen

**HEIGHT** 

CONSTRUCTED FROM

700mm | 27 1/2" Forged steel with decorative finish

HEIGHT WITH SHADE

820mm | 32"

WEIGHT

2.2 kg | 4 1/2 lbs

WIDTH 365mm | 14 1/4"

PROJECTION 165mm | 6 1/2"

m | 14 1/4" 165mm |

WIDTH WITH SHADE

457mm | 18"

RECOMMENDED SHADE

## Hanzo Wall Light Large

TWL148L

HEIGHT 700mm | 27 1/2"

HEIGHT WITH SHADE 820mm | 32"

WIDTH 350mm | 13 3/4"

WIDTH WITH SHADE 457mm | 18"

© Porta Romana 2022

Dimensions and weights are provided as a guide. All Porta Romana Products are made by hand and variations can occur in some products.