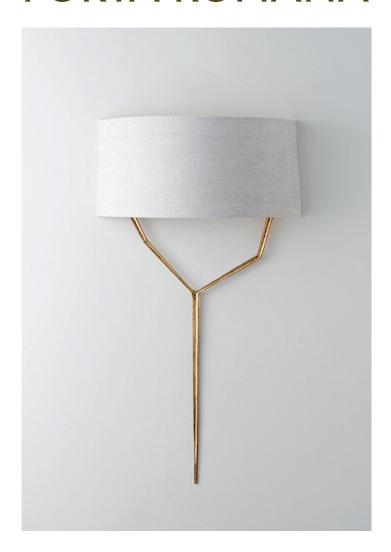

## Hanzo Wall Light Large

TWL148L | Gold

Gold shown with 18" Semi Cylinder in Natural Linen

**HEIGHT** 

CONSTRUCTED FROM

700mm | 27 1/2" Forged steel with decorative finish

HEIGHT WITH SHADE

820mm | 32"

WEIGHT

2.2 kg | 4 1/2 lbs

WIDTH 365mm | 14 1/4"

PROJECTION 165mm | 6 1/2"

m | 14 1/4" 165mm |

WIDTH WITH SHADE

457mm | 18"

RECOMMENDED SHADE

18" Semi Cylinder

MAX WATTAGE

25W

LAMP

450lm (5W) LED E12 Candle (B10)

VOLTAGE 120 V

FINISHES Bronzed

**Decayed Silver** 

Gold

Verdigris