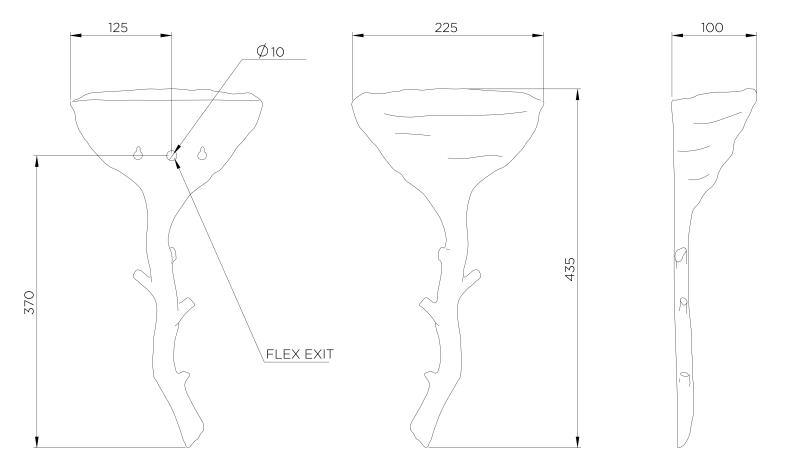

## Rupi Wall Light Small

TWL146S | New Bronze

HEIGHT CONSTRUCTED FROM

435mm | 17" Cast composite with decorative finish

WIDTH WEIGHT 225mm | 9" 2 kg | 4 lbs

PROJECTION 100mm | 4" MAX WATTAGE

25W

LAMP

## Rupi Wall Light Small TWL146S | New Bronze

HEIGHT 435mm | 17"

WIDTH 225mm | 9"

PROJECTION 100mm | 4"

© Porta Romana 2022

Dimensions and weights are provided as a guide. All Porta Romana Products are made by hand and variations can occur in some products.