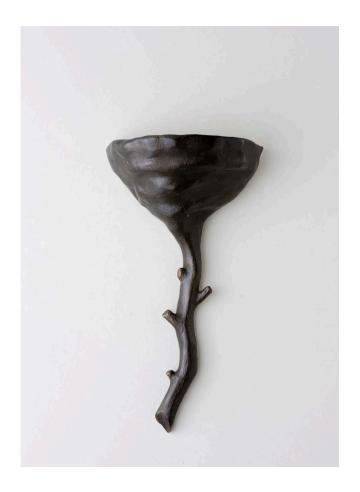

## Rupi Wall Light Small

TWL146S | New Bronze

HEIGHT CONSTRUCTED FROM

435mm | 17" Cast composite with decorative finish

WIDTH WEIGHT 225mm | 9" 2 kg | 4 lbs

PROJECTION 100mm | 4" MAX WATTAGE

25W

LAMP

## Rupi Wall Light Small TWL146S | New Bronze

HEIGHT 435mm | 17"

WIDTH 225mm | 9"

PROJECTION 100mm | 4"

© Porta Romana 2022

Dimensions and weights are provided as a guide. All Porta Romana Products are made by hand and variations can occur in some products.