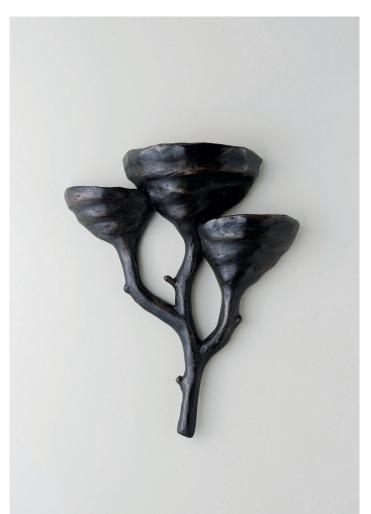

## Rupi Wall Light Large

TWL146L | Bronzee

HEIGHT 435mm | 17"

WIDTH 370mm | 14 1/2" CONSTRUCTED FROM Cast composite with decorative finish

WEIGHT 2.2 kg | 4 1/2 lbs

PROJECTION 100mm | 4" MAX WATTAGE 25W

LAMP 320Im (3.2w) LED G9 Capsule

## Rupi Wall Light Large TWL146L | Bronzee

HEIGHT 435mm | 17"

WIDTH 370mm | 14 1/2"

PROJECTION 100mm | 4"