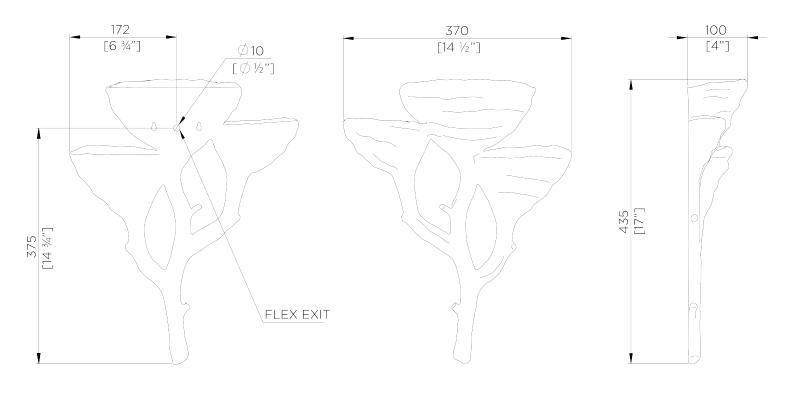

## Rupi Wall Light Large

TWL146L | Bronzee

HEIGHT 435mm | 17"

WIDTH 370mm | 14 1/2" CONSTRUCTED FROM Cast composite with decorative finish

WEIGHT 2.2 kg | 4 1/2 lbs

PROJECTION 100mm | 4" MAX WATTAGE 25W

LAMP 320Im (3.2w) LED G9 Capsule

## Rupi Wall Light Large TWL146L | Bronzee

HEIGHT 435mm | 17"

WIDTH 370mm | 14 1/2"

PROJECTION 100mm | 4"