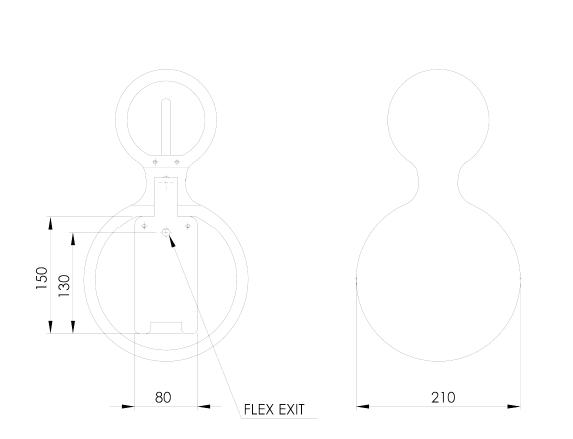

## **Luna Wall Light**

TWL145 | Blanched Plaster Blanched Plaster

HEIGHT 380mm | 15" CONSTRUCTED FROM

Cast jesmonite with decorative finish

WIDTH 210mm | 8 1/4"

WEIGHT 1.9 kg | 2 1/4 lbs

PROJECTION 90mm | 3 3/4"

## Luna Wall Light TWL45

HEIGHT 380mm | 15"

WIDTH 210mm | 8 1/4"

© Porta Romana 2023

Dimensions and weights are provided as a guide. All Porta Romana Products are made by hand and variations can occur in some products.