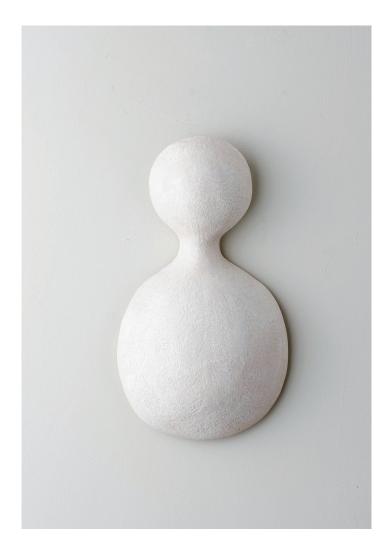

## **Luna Wall Light**

TWL145 | Blanched Plaster Blanched Plaster

HEIGHT 380mm | 15" CONSTRUCTED FROM

Cast jesmonite with decorative finish

WIDTH 210mm | 8 1/4"

WEIGHT 1.9 kg | 2 1/4 lbs

PROJECTION 90mm | 3 3/4"

## Luna Wall Light TWL45

HEIGHT 380mm | 15"

WIDTH 210mm | 8 1/4"

© Porta Romana 2023

Dimensions and weights are provided as a guide. All Porta Romana Products are made by hand and variations can occur in some products.