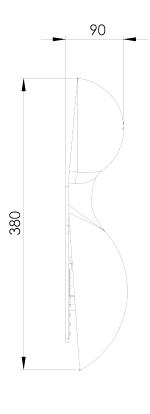

## **Luna Wall Light**

TWL145 | Blanched Plaster Blanched Plaster

HEIGHT 380mm | 15" CONSTRUCTED FROM

Cast jesmonite with decorative finish

WIDTH 210mm | 8 1/4"

WEIGHT 1.9 kg | 2 1/4 lbs

PROJECTION 90mm | 3 3/4"

## Luna Wall Light TWL45

HEIGHT 380mm | 15"

WIDTH 210mm | 8 1/4"

© Porta Romana 2023

Dimensions and weights are provided as a guide. All Porta Romana Products are made by hand and variations can occur in some products.